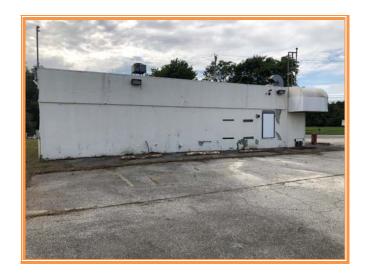

555 East Loockerman St. Dover, Delaware 19901

Phone: 302.736.2710 Fax: 302.736.2715

www.mcginnisrealty.com

LAKELAND WEST CAPITAL PROPERTY
136 DELAWARE AVE, HARRINGTON, KENT COUNTY, DELA 19952
FILE #218309 \* MLS # 7229868

\$185,000 \* \$7.75 +/- PER SF LAND \* \$84 +/- PER SF BLDG AREA