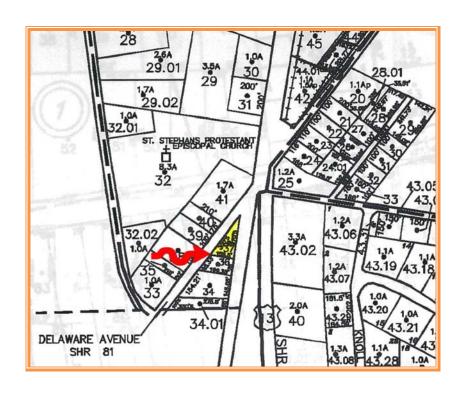

## Tax Map Identification MN00 - 171.00 - 01 - 37.00 - 00001

Deed Reference D9186 - 252

Zoning BG, GENERAL BUSINESS, KENT COUNTY

Census Tract 430

Flood Hazard Map 10001C0337J; Zone X, JUL7 7, 2014

| Land Area<br>Fronta<br>Dep           |                      | 23,923<br>ft +/-<br>ft +/- | sq ft +/- 0.549 acre<br>DuPont Hwy<br>Delaware Avenue |
|--------------------------------------|----------------------|----------------------------|-------------------------------------------------------|
| Bldg Area (sq ft)<br>wid<br>dep      |                      | 2,205<br>ft +/-<br>ft +/-  | sq ft +/-                                             |
| Coverage Rat                         | io                   | 9.22%                      |                                                       |
| Parking Spac                         | es                   | 2                          |                                                       |
| Parking Rat                          | io                   | 0.27                       | per 300 sf                                            |
| City Tax<br>Assessment<br>\$0        | Per Sq Ft<br>\$0.00  | <b>Rate</b><br>\$0.405     | Tax Per Sq Ft<br>\$0.00 \$0.00                        |
| County Tax<br>Assessment<br>\$63,500 | Per Sq Ft<br>\$28.80 | <b>Rate</b><br>\$2.1383    | Tax Per Sq Ft<br>\$1,357.82 \$0.62                    |
| TOTAL PROPERTY TAX                   |                      |                            | \$1,357.82 \$0.62                                     |