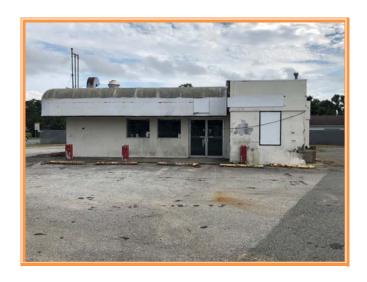

555 East Loockerman St. Dover, Delaware 19901

Phone: 302.736.2710 Fax: 302.736.2715

www.mcginnisrealty.com

LAKELAND WEST CAPITAL PROPERTY
136 DELAWARE AVE, HARRINGTON, KENT COUNTY, DELA 19952
FILE #218309 \* MLS # 7229868

\$185,000 \* \$7.75 +/- PER SF LAND \* \$84 +/- PER SF BLDG AREA

## Tax Map Identification MN00 - 171.00 - 01 - 37.00 - 00001

Deed Reference D9186 - 252

Zoning BG, GENERAL BUSINESS, KENT COUNTY

Census Tract 430

Flood Hazard Map 10001C0337J; Zone X, JUL7 7, 2014

| Land Area<br>Fronta<br>Dep           |                      | 23,923<br>ft +/-<br>ft +/- | sq ft +/- 0.549 acre<br>DuPont Hwy<br>Delaware Avenue |
|--------------------------------------|----------------------|----------------------------|-------------------------------------------------------|
| Bldg Area (sq ft)<br>wid<br>dep      |                      | 2,205<br>ft +/-<br>ft +/-  | sq ft +/-                                             |
| Coverage Rat                         | io                   | 9.22%                      |                                                       |
| Parking Spac                         | es                   | 2                          |                                                       |
| Parking Rat                          | io                   | 0.27                       | per 300 sf                                            |
| City Tax<br>Assessment<br>\$0        | Per Sq Ft<br>\$0.00  | <b>Rate</b><br>\$0.405     | Tax Per Sq Ft<br>\$0.00 \$0.00                        |
| County Tax<br>Assessment<br>\$63,500 | Per Sq Ft<br>\$28.80 | <b>Rate</b><br>\$2.1383    | Tax Per Sq Ft<br>\$1,357.82 \$0.62                    |
| TOTAL PROPERTY TAX                   |                      |                            | \$1,357.82 \$0.62                                     |