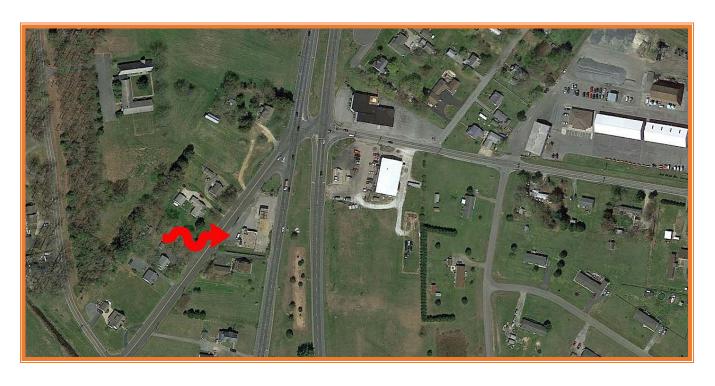

555 East Loockerman St. Dover, Delaware 19901

Phone: 302.736.2710 Fax: 302.736.2715

www.mcginnisrealty.com

LAKELAND WEST CAPITAL PROPERTY
136 DELAWARE AVE, HARRINGTON, KENT COUNTY, DELA 19952
FILE #218309 \* MLS # 7229868

## Tax Map Identification MN00 - 171.00 - 01 - 37.00 - 00001

Deed Reference D9186 - 252

Zoning BG, GENERAL BUSINESS, KENT COUNTY

Census Tract 430

Flood Hazard Map 10001C0337J; Zone X, JUL7 7, 2014

| Land Area<br>Fronta<br>Dep           |                      | 23,923<br>ft +/-<br>ft +/- | sq ft +/- 0.549 acre<br>DuPont Hwy<br>Delaware Avenue |
|--------------------------------------|----------------------|----------------------------|-------------------------------------------------------|
| Bldg Area (sq ft)<br>wid<br>dep      |                      | 2,205<br>ft +/-<br>ft +/-  | sq ft +/-                                             |
| Coverage Rat                         | io                   | 9.22%                      |                                                       |
| Parking Spac                         | es                   | 2                          |                                                       |
| Parking Rat                          | io                   | 0.27                       | per 300 sf                                            |
| City Tax<br>Assessment<br>\$0        | Per Sq Ft<br>\$0.00  | <b>Rate</b><br>\$0.405     | Tax Per Sq Ft<br>\$0.00 \$0.00                        |
| County Tax<br>Assessment<br>\$63,500 | Per Sq Ft<br>\$28.80 | <b>Rate</b><br>\$2.1383    | Tax Per Sq Ft<br>\$1,357.82 \$0.62                    |
| TOTAL PROPERTY TAX                   |                      |                            | \$1,357.82 \$0.62                                     |