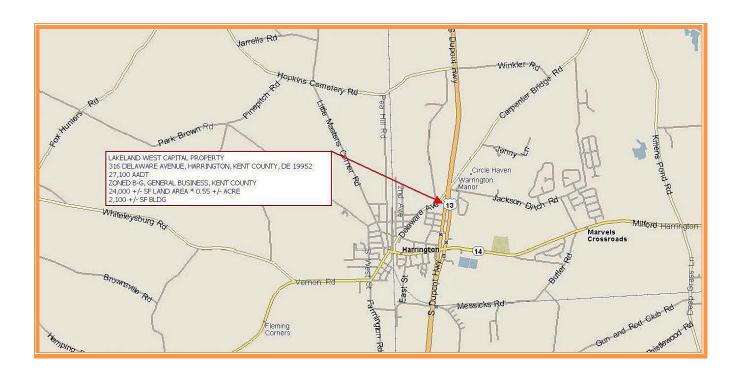

555 East Loockerman St. Dover, Delaware 19901

Phone: 302.736.2710 Fax: 302.736.2715

www.mcginnisrealty.com

LAKELAND WEST CAPITAL PROPERTY
136 DELAWARE AVE, HARRINGTON, KENT COUNTY, DELA 19952
FILE #218309 \* MLS # 7229868

## Tax Map Identification MN00 - 171.00 - 01 - 37.00 - 00001

Deed Reference D9186 - 252

Zoning BG, GENERAL BUSINESS, KENT COUNTY

Census Tract 430

Flood Hazard Map 10001C0337J; Zone X, JUL7 7, 2014

| Land Area<br>Fronta<br>Dep           |                      | 23,923<br>ft +/-<br>ft +/- | sq ft +/- 0.549 acre<br>DuPont Hwy<br>Delaware Avenue |
|--------------------------------------|----------------------|----------------------------|-------------------------------------------------------|
| Bldg Area (sq ft)<br>wid<br>dep      |                      | 2,205<br>ft +/-<br>ft +/-  | sq ft +/-                                             |
| Coverage Rat                         | io                   | 9.22%                      |                                                       |
| Parking Spac                         | es                   | 2                          |                                                       |
| Parking Rat                          | io                   | 0.27                       | per 300 sf                                            |
| City Tax<br>Assessment<br>\$0        | Per Sq Ft<br>\$0.00  | <b>Rate</b><br>\$0.405     | Tax Per Sq Ft<br>\$0.00 \$0.00                        |
| County Tax<br>Assessment<br>\$63,500 | Per Sq Ft<br>\$28.80 | <b>Rate</b><br>\$2.1383    | Tax Per Sq Ft<br>\$1,357.82 \$0.62                    |
| TOTAL PROPERTY TAX                   |                      |                            | \$1,357.82 \$0.62                                     |