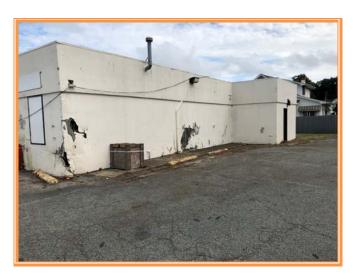

555 East Loockerman St. Dover, Delaware 19901

Phone: 302.736.2710 Fax: 302.736.2715

www.mcginnisrealty.com

LAKELAND WEST CAPITAL PROPERTY
136 DELAWARE AVE, HARRINGTON, KENT COUNTY, DELA 19952
FILE #218309 \* MLS # 7229868

## Tax Map Identification MN00 - 171.00 - 01 - 37.00 - 00001

Deed Reference D9186 - 252

Zoning BG, GENERAL BUSINESS, KENT COUNTY

Census Tract 430

Flood Hazard Map 10001C0337J; Zone X, JUL7 7, 2014

| Land Area<br>Fronta<br>Dep           |                      | 23,923<br>ft +/-<br>ft +/- | sq ft +/- 0.549 acre<br>DuPont Hwy<br>Delaware Avenue |
|--------------------------------------|----------------------|----------------------------|-------------------------------------------------------|
| Bldg Area (sq ft)<br>wid<br>dep      |                      | 2,205<br>ft +/-<br>ft +/-  | sq ft +/-                                             |
| Coverage Rat                         | io                   | 9.22%                      |                                                       |
| Parking Spac                         | es                   | 2                          |                                                       |
| Parking Rat                          | io                   | 0.27                       | per 300 sf                                            |
| City Tax<br>Assessment<br>\$0        | Per Sq Ft<br>\$0.00  | <b>Rate</b><br>\$0.405     | Tax Per Sq Ft<br>\$0.00 \$0.00                        |
| County Tax<br>Assessment<br>\$63,500 | Per Sq Ft<br>\$28.80 | <b>Rate</b><br>\$2.1383    | Tax Per Sq Ft<br>\$1,357.82 \$0.62                    |
| TOTAL PROPERTY TAX                   |                      |                            | \$1,357.82 \$0.62                                     |