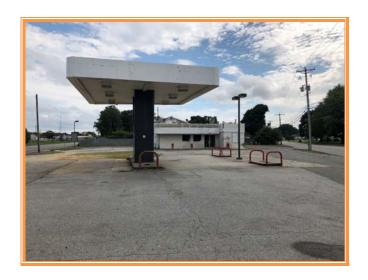

555 East Loockerman St. Dover, Delaware 19901

Phone: 302.736.2710 Fax: 302.736.2715

www.mcginnisrealty.com

LAKELAND WEST CAPITAL PROPERTY
136 DELAWARE AVE, HARRINGTON, KENT COUNTY, DELA 19952
FILE #218309 \* MLS # 7229868

\$185,000 \* \$7.75 +/- PER SF LAND \* \$84 +/- PER SF BLDG AREA