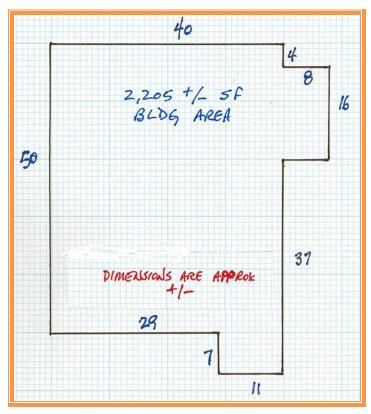

## Tax Map Identification MN00 - 171.00 - 01 - 37.00 - 00001

Deed Reference D9186 - 252

Zoning BG, GENERAL BUSINESS, KENT COUNTY

Census Tract 430

Flood Hazard Map 10001C0337J; Zone X, JUL7 7, 2014

| Land Area<br>Fronta<br>Dep           |                      | 23,923<br>ft +/-<br>ft +/- | sq ft +/- 0.549 acre<br>DuPont Hwy<br>Delaware Avenue |
|--------------------------------------|----------------------|----------------------------|-------------------------------------------------------|
| Bldg Area (sq ft)<br>wid<br>dep      |                      | 2,205<br>ft +/-<br>ft +/-  | sq ft +/-                                             |
| Coverage Rat                         | io                   | 9.22%                      |                                                       |
| Parking Spac                         | es                   | 2                          |                                                       |
| Parking Rat                          | io                   | 0.27                       | per 300 sf                                            |
| City Tax<br>Assessment<br>\$0        | Per Sq Ft<br>\$0.00  | <b>Rate</b><br>\$0.405     | Tax Per Sq Ft<br>\$0.00 \$0.00                        |
| County Tax<br>Assessment<br>\$63,500 | Per Sq Ft<br>\$28.80 | <b>Rate</b><br>\$2.1383    | Tax Per Sq Ft<br>\$1,357.82 \$0.62                    |
| TOTAL PROPERTY TAX                   |                      |                            | \$1,357.82 \$0.62                                     |