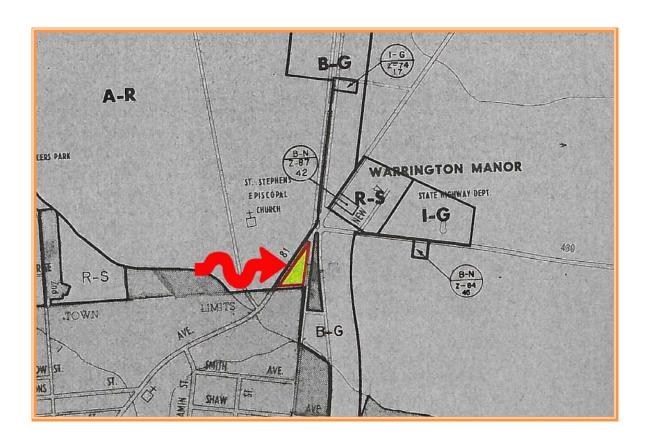

## Tax Map Identification MN00 - 171.00 - 01 - 37.00 - 00001

Deed Reference D9186 - 252

Zoning BG, GENERAL BUSINESS, KENT COUNTY

Census Tract 430

Flood Hazard Map 10001C0337J; Zone X, JUL7 7, 2014

| Land Area<br>Fronta<br>Dep           |                      | 23,923<br>ft +/-<br>ft +/- | sq ft +/- 0.549 acre<br>DuPont Hwy<br>Delaware Avenue |
|--------------------------------------|----------------------|----------------------------|-------------------------------------------------------|
| Bldg Area (sq ft)<br>wid<br>dep      |                      | 2,205<br>ft +/-<br>ft +/-  | sq ft +/-                                             |
| Coverage Rat                         | io                   | 9.22%                      |                                                       |
| Parking Spac                         | es                   | 2                          |                                                       |
| Parking Rat                          | io                   | 0.27                       | per 300 sf                                            |
| City Tax<br>Assessment<br>\$0        | Per Sq Ft<br>\$0.00  | <b>Rate</b><br>\$0.405     | Tax Per Sq Ft<br>\$0.00 \$0.00                        |
| County Tax<br>Assessment<br>\$63,500 | Per Sq Ft<br>\$28.80 | <b>Rate</b><br>\$2.1383    | Tax Per Sq Ft<br>\$1,357.82 \$0.62                    |
| TOTAL PROPERTY TAX                   |                      |                            | \$1,357.82 \$0.62                                     |