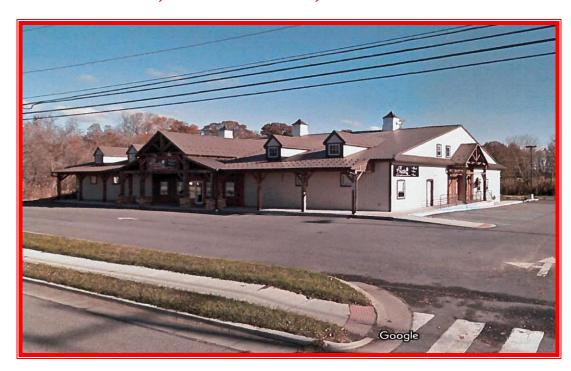

## SLATE CAFE PROPERTY 5838 DUPONT PARKWAY, SMYRNA, NEW CASTLE COUNTY, DELAWARE 19977

OFFICE FILE# 218315 MLS# 7252591

## SALE PRICE \$ 1,600,000 \* \$ 158.00 +/- PER SQ FT BUILDING AREA

10,125 SQUARE FOOT BULDING AREA, CURRENTLY A BILLIARDS PUB

FULLY EQUIPPED AND OPERATING, TURN KEY RESTAURANT, SPORTS BAR

FREE STANDING BUILDING WITH ON SITE PARKING FOR 75

HIGHWAY ENTRANCE WITH VISIBILITY AND HIGH TRAFFIC COUNTS (33,000+)

BUILT IN 2011 AND RETROFITTED IN 2016

CAPACITY 500, CURRENT SEATING FOR 265

ALL INFORMATION SUBMITTED SUBJECT TO ERRORS AND MODIFICATIONS. ALL INFORMATION CONTAINED HEREIN OBTAINED FROM RELIABLE SOURCES BUT NOT GUARANTEED. PROSPECTIVE PURCHASERS SHOULD VERIFY ALL INFORMATION SUBMITTED. LISTING BROKERAGE REPRESENTS SELLER. PAGE 1 OF 5 PAGES