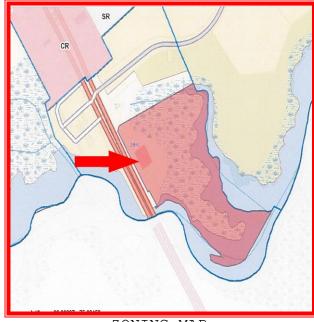

Tax Map Identification 28-001.00-0008

Deed Reference 328 13382

**Zoning** HC, Highway Commercial

Town of Smyrna

Land Area 12.4 +/- acres 600 Ft +/- 600 Ft +/-

Bldg Area (sq ft) 10,124 Square feet

Parking Spaces 75