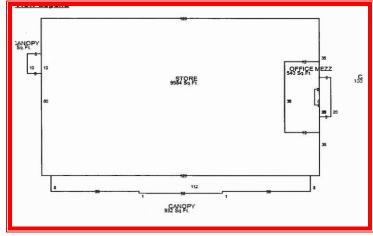

Tax Map Identification 28-001.00-0008

Deed Reference 328 13382

**Zoning** HC, Highway Commercial

Town of Smyrna

Land Area 12.4 +/- acres 600 Ft +/- 600 Ft +/-

Bldg Area (sq ft) 10,124 Square feet

Parking Spaces 75