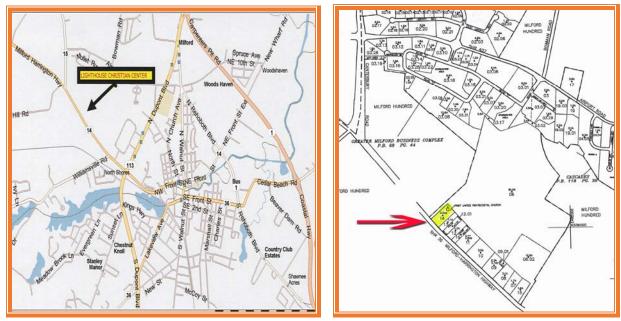

#### 200 + FOOT FRONTAGE ON BUSY ROUTE 14

ZONING ALLOWS HOTEL, SCHOOL, RESTAURANT, BANKS AND MORE.

MARKET MAP

TAX MAP

ALL INFORMATION SUBMITTED SUBJECT TO ERRORS AND MODIFICATIONS. ALL INFORMATION CONTAINED HEREIN OBTAINED FROM RELIABLE SOURCES BUT NOT GUARANTEED. PROSPECTIVE PURCHASERS SHOULD VERIFY ALL INFORMATION SUBMITTED. LISTING BROKERAGE REPRESENTS SELLER. PAGE 2 OF 3 PAGES