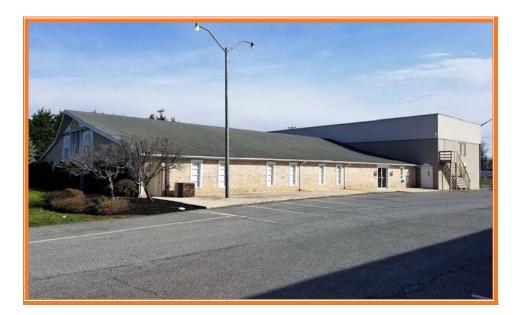

### LIGHTHOUSE CHRISTIAN CENTER PROPERTY 662 MILFORD HARRINGTON HWY, MILFORD, KENT COUNTY, DELAWARE, 19963

# CHURCH/COMMERCIAL PROPERTY FOR SALE

SALE PRICE \$1,700,000 \* \$94.90 PER SQ FT (BUILDING AREA)

2 ACRES \* ZONED C-2 COMMERCIAL \* TOWN OF MILFORD

### 17,920 SQUARE FOOT CHURCH COMPLEX