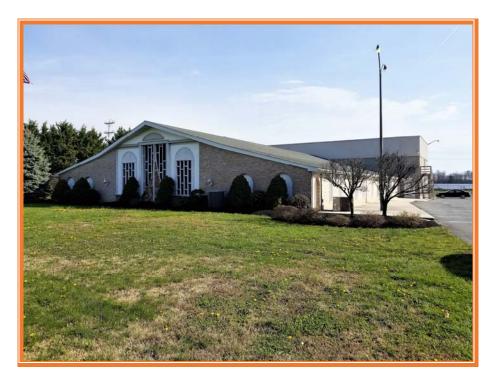

### LIGHTHOUSE CHRISTIAN CENTER PROPERTY 662 MILFORD HARRINGTON HWY, MILFORD, KENT COUNTY, DELAWARE, 19963

# CHURCH/COMMERCIAL PROPERTY FOR SALE

SALE PRICE \$1,700,000 \* \$94.90 PER SQ FT (BUILDING AREA)

2 ACRES \* ZONED C-2 COMMERCIAL \* TOWN OF MILFORD

### 17,920 SQUARE FOOT CHURCH COMPLEX