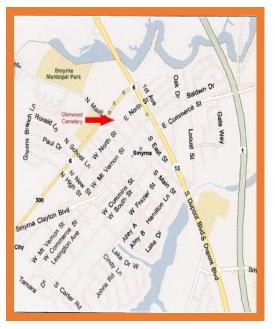

## MAIN STREET PROPERTIES 212-226 MAIN STREET, SMYRNA, KENT COUNTY, DELAWARE 19977

OFFICE FILE# 218316, 218314, 218311 MLS# 7251932