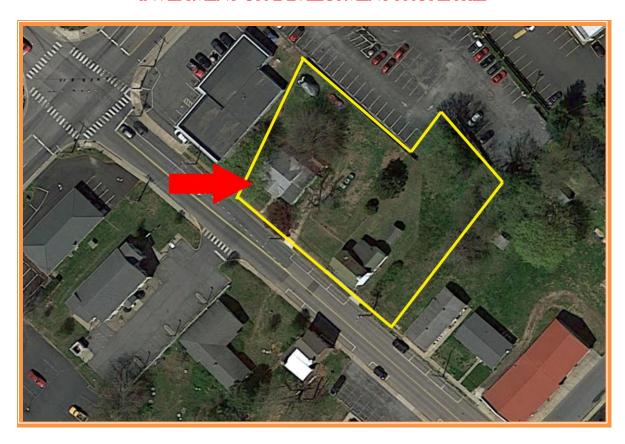

## SALE PRICE \$ 359,000 \* \$ 10.30 +/- PER SQUARE FOOT LAND AREA

.8 ACRE +/- COMBINED IN FOUR LOTS ON MAIN STREET

ZONED R3, HIGH DENSITY RESIDENTIAL

CONVIENIENT DOWNTOWN LOCATION

POSSIBLE USES INCLUDE TOWNHOUSE, MULTI FAMILY, COMMERCIAL

1,100 +/- SQFT AND 1,500 +/- SQFT RESIDENCES IN PLACE

ALL INFORMATION SUBMITTED SUBJECT TO ERRORS AND MODIFICATIONS. ALL INFORMATION CONTAINED HEREIN OBTAINED FROM RELIABLE SOURCES BUT NOT GUARANTEED. PROSPECTIVE PURCHASERS SHOULD VERIFY ALL INFORMATION SUBMITTED. LISTING BROKERAGE REPRESENTS SELLER. PAGE 1 OF 2 PAGES

 Land Area
 34,848
 sq ft +/ 0.8

 Frontage
 195.00
 ft +/ 

 Depth
 136-184
 ft +/ 

Assesment \$38,700 Property Taxes \$489.85