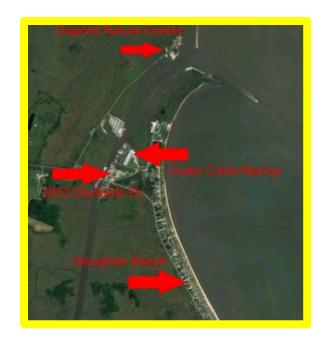

# WEBB SLAUGHTER BEACH PROPERTY 3853 DOCKSIDE DR, MILFORD, SUSSEX COUNTY, DELAWARE 19963 OFFICE FILE# 218321 MLS# 7285634

## FOR SALE DEVELOPMENT OPPORTUNITY

REDUCED SALE PRICE \$ 2,500,000 \* \$10 +/- PSF LAND

GROWING BEACH AND VACATION COMMUNITY

DOCKS, BOAT & OUTDOOR STORAGE, AND RENTAL UNITS INCLUDED

2,250 SQFT +/- RESIDENCE, 2,000 SQFT +/- RESIDENCE 5,600 SQFT +/- WAREHOUSE/STORE, AS WELL AS OFFICE, STORAGE AND MOBILE HOMES

#### ANNEXATION POTENTIAL

5.7 ACRES +/- WITH 425 FEET +/- OF RIVER FRONTAGE