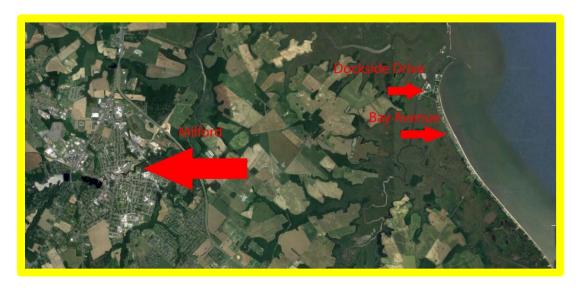

# WEBB SLAUGHTER BEACH PROPERTY 3853 DOCKSIDE DR, MILFORD, SUSSEX COUNTY, DELAWARE 19963 OFFICE FILE# 218321 MLS# 7285634