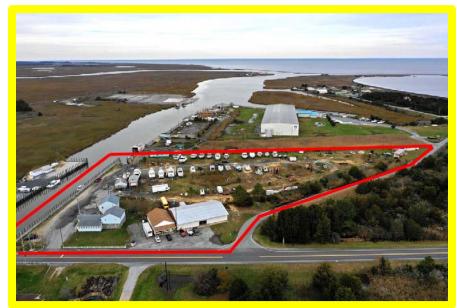

## FOR SALE DEVELOPMENT OPPORTUNITY

REDUCED SALE PRICE \$ 2,500,000 \* \$10 +/- PSF LAND

GROWING BEACH AND VACATION COMMUNITY

DOCKS, BOAT & OUTDOOR STORAGE, AND RENTAL UNITS INCLUDED

2,250 SQFT +/- RESIDENCE, 2,000 SQFT +/- RESIDENCE 5,600 SQFT +/- WAREHOUSE/STORE, AS WELL AS OFFICE, STORAGE AND MOBILE HOMES

#### ANNEXATION POTENTIAL

5.7 ACRES +/- WITH 425 FEET +/- OF RIVER FRONTAGE

Tax Map Identification 330-5.00-30.00

330-5.00-29.00 330-5.00-26.04

Deed Reference Book 3486 Page 193

Zoning AR1- Sussex County

**Land Area** 246,000 Sq Ft +/- 5.700 acre +/-

Frontage 1,000.00 Ft +/-Depth 400.00 Ft +/-