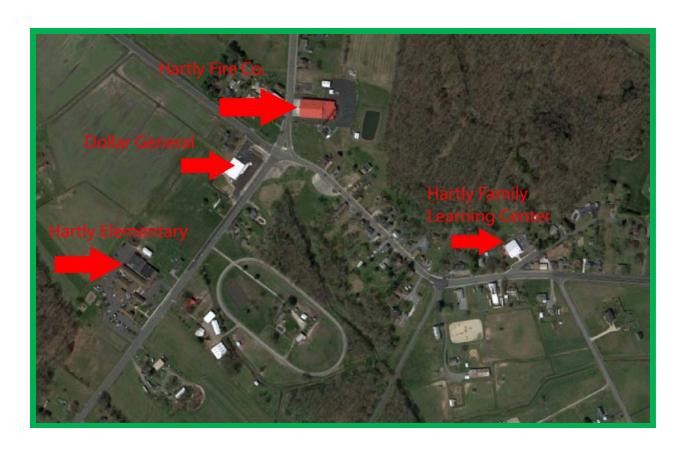

6,000 SQ FT BUILDING WITH ON - SITE PARKING

WALKING DISTANCE FROM HARTLY ELEMENTARY SCHOOL

FULLY PERMITTED KITCHEN, RESTAURANT - RATED HOOD, WITH FIRE SUPPRESSION

ALL INFORMATION SUBMITTED SUBJECT TO ERRORS AND MODIFICATIONS. ALL INFORMATION CONTAINED HEREIN OBTAINED FROM RELIABLE SOURCES BUT NOT GUARANTEED. PROSPECTIVE PURCHASERS SHOULD VERIFY ALL INFORMATION SUBMITTED. LISTING BROKERAGE REPRESENTS SELLER. PAGE 1 OF 3 PAGES