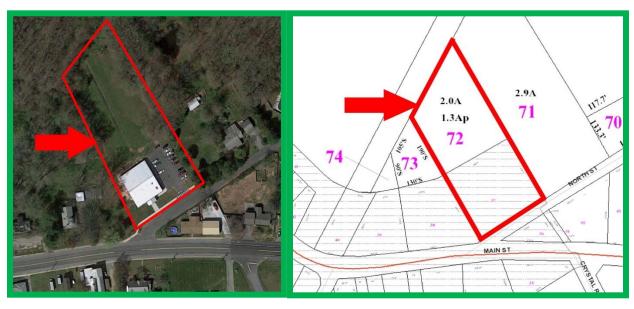

#### Tax Map Identification WD-00-06300-02-7200-00001

#### WD-10-06319-01-3700-00001

#### Deed Reference D7081 - 0272

| Zoning                    | Commercial<br>Town of Hartly |          |
|---------------------------|------------------------------|----------|
| Land Area                 | 87,120                       | sqft +/- |
| Frontage                  | 200.00                       | ft +/-   |
| Depth                     | 480.00                       | ft +/-   |
| Building Area             | 6,000                        | sqft +/- |
| Year Built                | 2013                         |          |
| County Assesment          | 202,600                      |          |
| County Taxes Paid         | \$4,708                      |          |
| Town Of Hartly Assessment | 195,500                      |          |
| Town of Hartly Taxes Paid | \$1,466                      |          |
| Total Property Tax        | \$6,174.00                   |          |