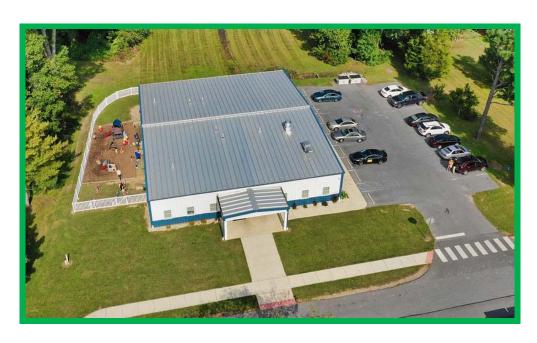

# FOR SALE OR LEASE DAYCARE OR SCHOOL

SALE PRICE \$ 1,200,000 \* \$ 200.00 +/- PER SQUARE FOOT LEASE PRICE \$ 63,000/year \* \$ 10.50 +/- PER SQUARE FOOT NET

TURN-KEY BUSINESS ON 2 ACRES

5 CLASSROOMS, 2 OFFICES, 6 BATHROOMS

6,000 SQ FT BUILDING WITH ON - SITE PARKING

WALKING DISTANCE FROM HARTLY ELEMENTARY SCHOOL

FULLY PERMITTED KITCHEN, RESTAURANT - RATED HOOD, WITH FIRE SUPPRESSION

ALL INFORMATION SUBMITTED SUBJECT TO ERRORS AND MODIFICATIONS. ALL INFORMATION CONTAINED HEREIN OBTAINED FROM RELIABLE SOURCES BUT NOT GUARANTEED. PROSPECTIVE PURCHASERS SHOULD VERIFY ALL INFORMATION SUBMITTED. LISTING BROKERAGE REPRESENTS SELLER. PAGE 1 OF 3 PAGES