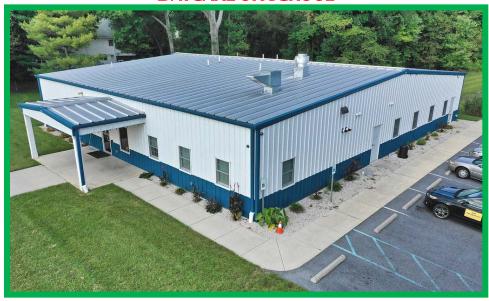

## HARTLY FAMILY LEARNING CENTER 21 NORTH STREET, HARTLY, KENT COUNTY, DELAWARE 19953

OFFICE FILE# 218317 MLS# 7272062

# FOR SALE OR LEASE DAYCARE OR SCHOOL

SALE PRICE \$ 1,200,000 \* \$ 200.00 +/- PER SQUARE FOOT LEASE PRICE \$ 63,000/year \* \$ 10.50 +/- PER SQUARE FOOT NET

TURN-KEY BUSINESS ON 2 ACRES

5 CLASSROOMS, 2 OFFICES, 6 BATHROOMS

6,000 SQ FT BUILDING WITH ON - SITE PARKING

WALKING DISTANCE FROM HARTLY ELEMENTARY SCHOOL

FULLY PERMITTED KITCHEN, RESTAURANT - RATED HOOD, WITH FIRE SUPPRESSION

ALL INFORMATION SUBMITTED SUBJECT TO ERRORS AND MODIFICATIONS. ALL INFORMATION CONTAINED HEREIN OBTAINED FROM RELIABLE SOURCES BUT NOT GUARANTEED. PROSPECTIVE PURCHASERS SHOULD VERIFY ALL INFORMATION SUBMITTED. LISTING BROKERAGE REPRESENTS SELLER. PAGE 1 OF 3 PAGES