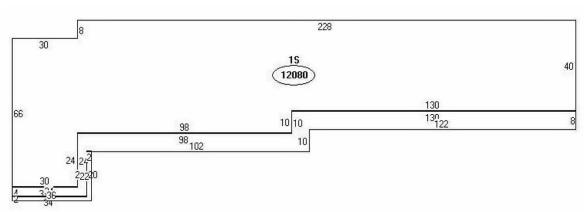

Deed Reference L - 32 - 024

Zoning C - 2A, Limited Central Commercial, City of Dover

| Land Area<br>Fi    | rontage<br>Depth | 288.00<br>140.00 | 41,760<br>ft +/-<br>ft +/- | sq ft +/-   | 0.959     | acre |
|--------------------|------------------|------------------|----------------------------|-------------|-----------|------|
| Bldg Area (sq ft)  |                  | 12,100           | sq ft +/-                  |             |           |      |
| Coverag            | e Ratio          |                  | 28.98%                     |             |           |      |
| Parking            | Spaces           |                  | 47                         |             |           |      |
| Parkin             | g Ratio          |                  | 1.17                       | per 300 sf  |           |      |
| City Tax           |                  |                  |                            |             |           |      |
| Assessment         | 1                | Per Sq Ft        | Rate                       | Tax         | Per Sq Ft |      |
| \$1,292,400        |                  | \$106.81         | \$0.405                    | \$5,234.22  | \$0.43    |      |
| County Tax         |                  |                  |                            |             |           |      |
| Assessment         | 1                | Per Sq Ft        | Rate                       | Tax         | Per Sq Ft |      |
| \$224,500          |                  | \$18.55          | \$2.6475                   | \$5,943.64  | \$0.49    |      |
| TOTAL PROPERTY TAX |                  |                  |                            | \$11,177.86 | \$0.92    |      |