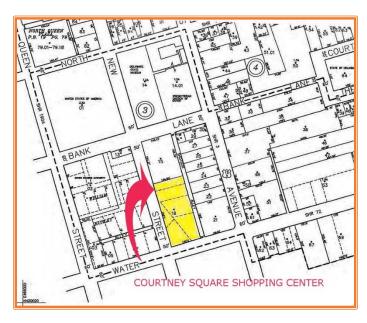

## COURTNEY SQUARE SHOPPING CENTER PROPERTY 2,000 SQUARE FEET VACANT SPACE FOR LEASE 429 SOUTH NEW STREET, DOVER, KENT COUNTY, DELA 19904 FILE #212146 \* MLS # N/A