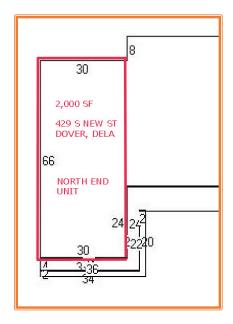

## COURTNEY SQUARE SHOPPING CENTER PROPERTY 2,000 SQUARE FEET VACANT SPACE FOR LEASE 429 SOUTH NEW STREET, DOVER, KENT COUNTY, DELA 19904 FILE #212146 \* MLS # N/A

## **CASH PLUS 429**

| SIZE OF SPACE             | 2,000    | sq ft +/- |
|---------------------------|----------|-----------|
| PERCENT OF TOTAL AREA     | 16.5%    |           |
| BASE RENT                 | \$12.00  | PSF       |
| YEAR #1 BASE RENT         | \$24,000 |           |
| ANNUAL INFLATOR           | 3.00%    |           |
| APPROX PASS-THRU CHARGES  | \$2.69   | PSF       |
| YEAR #1 TOTAL ANNUAL RENT | \$14.69  | PSF       |
| YEAR #1 ANNUAL RENT       | \$29,372 |           |
| YEAR #1 MONTHLY RENT      | \$2,450  |           |
| YEAR #2 ANNUAL RENT       |          | \$30,092  |
| YEAR #2 MONTHLY RENT      |          | \$2,510   |
| YEAR #3 ANNUAL RENT       |          |           |