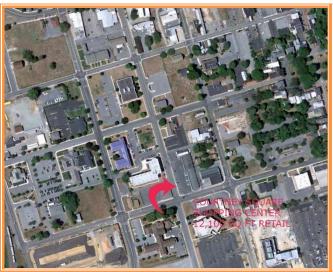

## COURTNEY SQUARE SHOPPING CENTER PROPERTY 2,000 SQUARE FEET VACANT SPACE FOR LEASE 429 SOUTH NEW STREET, DOVER, KENT COUNTY, DELA 19904 FILE #212146 \* MLS # N/A