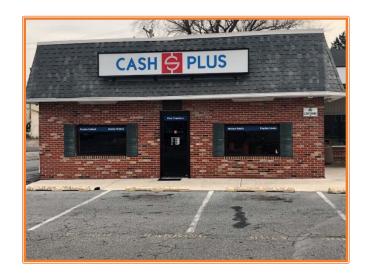

## COURTNEY SQUARE SHOPPING CENTER PROPERTY 2,000 SQUARE FEET VACANT SPACE FOR LEASE 429 SOUTH NEW STREET, DOVER, KENT COUNTY, DELA 19904 FILE #212146 \* MLS # N/A

## **CASH PLUS 429**

| SIZE OF SPACE             | 2,000    | sq ft +/- |
|---------------------------|----------|-----------|
| PERCENT OF TOTAL AREA     | 16.5%    |           |
| BASE RENT                 | \$12.00  | PSF       |
| YEAR #1 BASE RENT         | \$24,000 |           |
| ANNUAL INFLATOR           | 3.00%    |           |
| APPROX PASS-THRU CHARGES  | \$2.69   | PSF       |
| YEAR #1 TOTAL ANNUAL RENT | \$14.69  | PSF       |
| YEAR #1 ANNUAL RENT       | \$29,372 |           |
| YEAR #1 MONTHLY RENT      | \$2,450  |           |
| YEAR #2 ANNUAL RENT       |          | \$30,092  |
| YEAR #2 MONTHLY RENT      |          | \$2,510   |
| YEAR #3 ANNUAL RENT       |          |           |