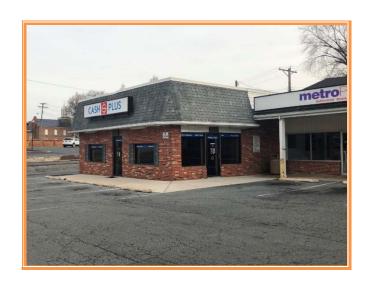

## COURTNEY SQUARE SHOPPING CENTER PROPERTY 2,000 SQUARE FEET VACANT SPACE FOR LEASE 429 SOUTH NEW STREET, DOVER, KENT COUNTY, DELA 19904 FILE #212146 \* MLS # N/A

## **CASH PLUS 429**

| SIZE OF SPACE             | 2,000    | sq ft +/- |
|---------------------------|----------|-----------|
| PERCENT OF TOTAL AREA     | 16.5%    |           |
| BASE RENT                 | \$12.00  | PSF       |
| YEAR #1 BASE RENT         | \$24,000 |           |
| ANNUAL INFLATOR           | 3.00%    |           |
| APPROX PASS-THRU CHARGES  | \$2.69   | PSF       |
| YEAR #1 TOTAL ANNUAL RENT | \$14.69  | PSF       |
| YEAR #1 ANNUAL RENT       | \$29,372 |           |
| YEAR #1 MONTHLY RENT      | \$2,450  |           |
| YEAR #2 ANNUAL RENT       |          | \$30,092  |
| YEAR #2 MONTHLY RENT      |          | \$2,510   |
| YEAR #3 ANNUAL RENT       |          |           |