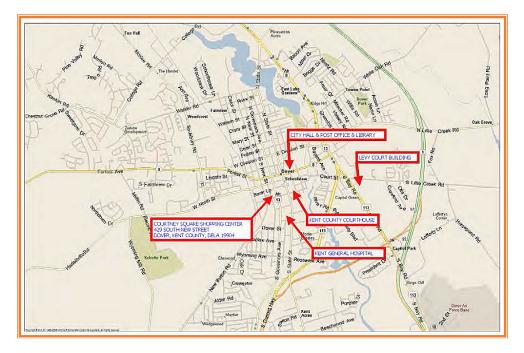

## COURTNEY SQUARE SHOPPING CENTER PROPERTY 2,000 SQUARE FEET VACANT SPACE FOR LEASE 429 SOUTH NEW STREET, DOVER, KENT COUNTY, DELA 19904 FILE #212146 \* MLS # N/A