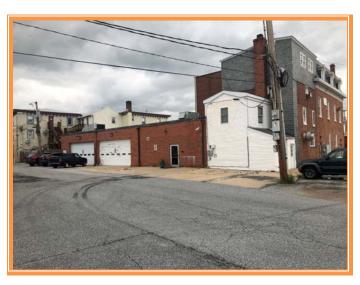

## MIDDLETOWN BOYS & GIRLS CLUB PROPERTY 14 SOUTH BROAD STREET, MIDDLETOWN, NEW CASTLE COUNTY, DE 19709

\$1,090,000 \* \$83 +/- PER SQUARE FOOT BLDG AREA

 Tax Map Identification
 23 - 009.00 - 004
 Entire

 24 - 008.00 - 028
 Part

Deed Reference E - 45 - 338

Zoning C - 2, Downtown Commercial, Town Of Middletown

Census Tract 166

Flood Hazard Map 10003C0305K, ZONE X, FEBRUARY 4, 2015

| Land Area<br>Loockerman Frontage<br>Depth | 233.00<br>106.00 | 26,330<br>ft +/-<br>ft +/- | sq ft +/-            | 0.604       | acres |
|-------------------------------------------|------------------|----------------------------|----------------------|-------------|-------|
| Building Area<br>Width<br>Depth           | 24<br>86         | 12,350<br>ft +/-<br>ft +/- | sq ft +/-            |             |       |
| COVERAGE RATIO                            |                  | 46.90%                     |                      |             |       |
| PARKING SPACES                            | 32               |                            |                      |             |       |
| PARKING RATIO                             |                  | 0.78                       | PER 300 SF BLDG AREA |             |       |
| City Tax                                  |                  |                            |                      |             |       |
| Assessment                                | Per SF Bldg      | Rate                       | Tax                  | Per SF Bldg |       |
| \$256,600                                 | \$20.78          | \$0.405                    | \$1,039.23           | \$0.08      |       |
| County Tax                                |                  |                            |                      |             |       |
| Assessment                                | Per SF Bldg      | Rate                       | Tax                  | Per SF Bldg |       |
| \$187,200                                 | \$15.16          | \$0.0000                   | \$0.00               | \$0.00      |       |
| TOTAL PROPERTY TAX                        |                  |                            | \$1,039.23           | \$0.08      |       |