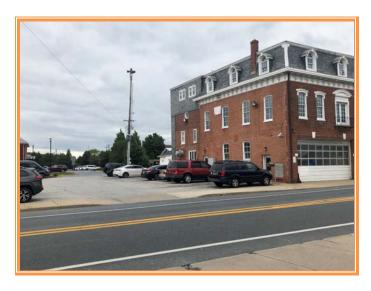

## MIDDLETOWN BOYS & GIRLS CLUB PROPERTY 14 SOUTH BROAD STREET, MIDDLETOWN, NEW CASTLE COUNTY, DE 19709

\$1,090,000 \* \$83 +/- PER SQUARE FOOT BLDG AREA

 Tax Map Identification
 23 - 009.00 - 004
 Entire