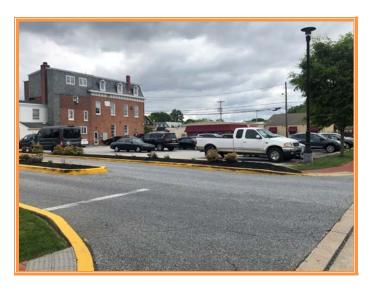

## MIDDLETOWN BOYS & GIRLS CLUB PROPERTY 14 SOUTH BROAD STREET, MIDDLETOWN, NEW CASTLE COUNTY, DE 19709

\$1,090,000 \* \$83 +/- PER SQUARE FOOT BLDG AREA

 Tax Map Identification
 23 - 009.00 - 004
 Entire

 24 - 008.00 - 028
 Part

Deed Reference E - 45 - 338

Zoning C - 2, Downtown Commercial, Town Of Middletown

Census Tract 166

Flood Hazard Map 10003C0305K, ZONE X, FEBRUARY 4, 2015

| Land Area<br>Loockerman Frontage<br>Depth | 233.00<br>106.00 | 26,330<br>ft +/-<br>ft +/- | sq ft +/-            | 0.604       | acres |
|-------------------------------------------|------------------|----------------------------|----------------------|-------------|-------|
| Building Area<br>Width<br>Depth           | 24<br>86         | 12,350<br>ft +/-<br>ft +/- | sq ft +/-            |             |       |
| COVERAGE RATIO                            |                  | 46.90%                     |                      |             |       |
| PARKING SPACES                            | 32               |                            |                      |             |       |
| PARKING RATIO                             |                  | 0.78                       | PER 300 SF BLDG AREA |             |       |
| City Tax                                  |                  |                            |                      |             |       |
| Assessment                                | Per SF Bldg      | Rate                       | Tax                  | Per SF Bldg |       |
| \$256,600                                 | \$20.78          | \$0.405                    | \$1,039.23           | \$0.08      |       |
| County Tax                                |                  |                            |                      |             |       |
| Assessment                                | Per SF Bldg      | Rate                       | Tax                  | Per SF Bldg |       |
| \$187,200                                 | \$15.16          | \$0.0000                   | \$0.00               | \$0.00      |       |
| TOTAL PROPERTY TAX                        |                  |                            | \$1,039.23           | \$0.08      |       |