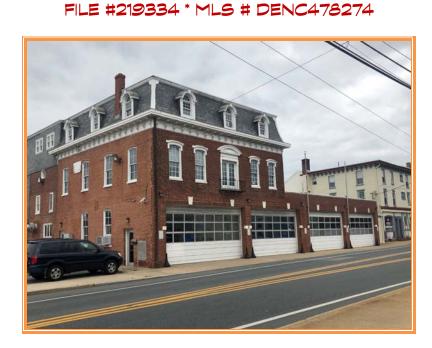

## MIDDLETOWN BOYS & GIRLS CLUB PROPERTY 14 SOUTH BROAD STREET, MIDDLETOWN, NEW CASTLE COUNTY, DE 19709

\$1,090,000 \* \$83 +/- PER SQUARE FOOT BLDG AREA

 Tax Map Identification
 23 - 009.00 - 004
 Entire