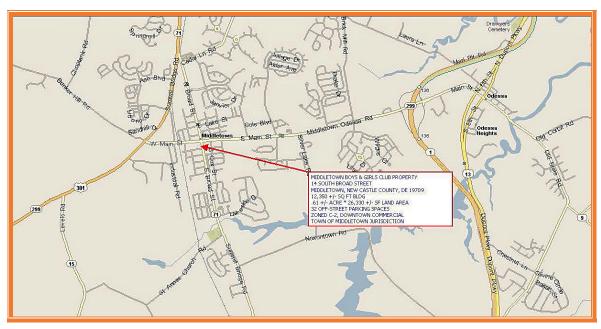

## MIDDLETOWN BOYS & GIRLS CLUB PROPERTY 14 SOUTH BROAD STREET, MIDDLETOWN, NEW CASTLE COUNTY, DE 19709

\$1,090,000 \* \$83 +/- PER SQUARE FOOT BLDG AREA

 Tax Map Identification
 23 - 009.00 - 004
 Entire