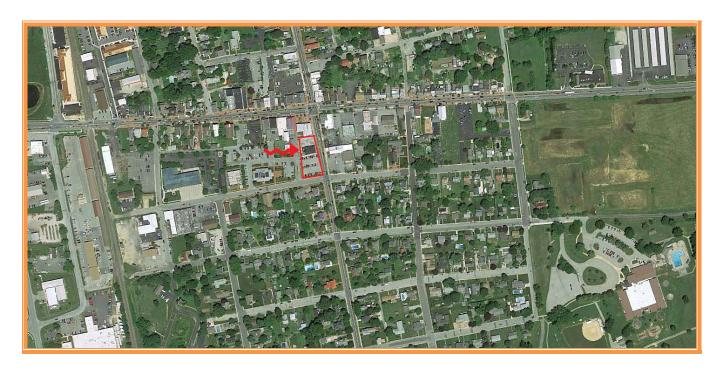

## MIDDLETOWN BOYS & GIRLS CLUB PROPERTY 14 SOUTH BROAD STREET, MIDDLETOWN, NEW CASTLE COUNTY, DE 19709

\$1,090,000 \* \$83 +/- PER SQUARE FOOT BLDG AREA

 Tax Map Identification
 23 - 009.00 - 004
 Entire