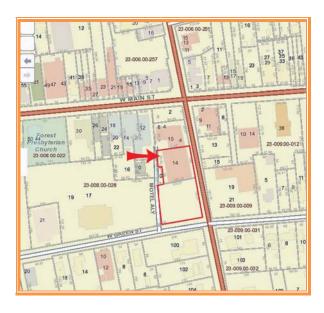

## MIDDLETOWN BOYS & GIRLS CLUB PROPERTY 14 SOUTH BROAD STREET, MIDDLETOWN, NEW CASTLE COUNTY, DE 19709

\$1,090,000 \* \$83 +/- PER SQUARE FOOT BLDG AREA

 Tax Map Identification
 23 - 009.00 - 004
 Entire

 24 - 008.00 - 028
 Part

Deed Reference E - 45 - 338

Zoning C - 2, Downtown Commercial, Town Of Middletown

Census Tract 166

Flood Hazard Map 10003C0305K, ZONE X, FEBRUARY 4, 2015

| Land Area<br>Loockerman Frontage<br>Depth | 233.00<br>106.00 | 26,330<br>ft +/-<br>ft +/- | sq ft +/-            | 0.604       | acres |
|-------------------------------------------|------------------|----------------------------|----------------------|-------------|-------|
| Building Area<br>Width<br>Depth           | 24<br>86         | 12,350<br>ft +/-<br>ft +/- | sq ft +/-            |             |       |
| COVERAGE RATIO                            |                  | 46.90%                     |                      |             |       |
| PARKING SPACES                            | 32               |                            |                      |             |       |
| PARKING RATIO                             |                  | 0.78                       | PER 300 SF BLDG AREA |             |       |
| City Tax                                  |                  |                            |                      |             |       |
| Assessment                                | Per SF Bldg      | Rate                       | Tax                  | Per SF Bldg |       |
| \$256,600                                 | \$20.78          | \$0.405                    | \$1,039.23           | \$0.08      |       |
| County Tax                                |                  |                            |                      |             |       |
| Assessment                                | Per SF Bldg      | Rate                       | Tax                  | Per SF Bldg |       |
| \$187,200                                 | \$15.16          | \$0.0000                   | \$0.00               | \$0.00      |       |
| TOTAL PROPERTY TAX                        |                  |                            | \$1,039.23           | \$0.08      |       |