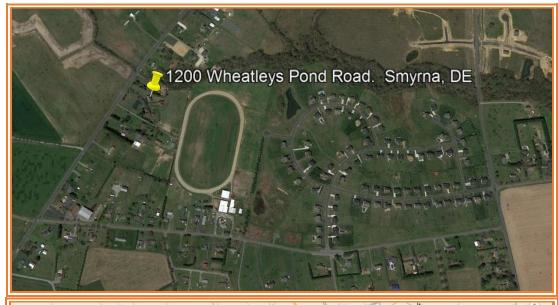

## **Al's TV Service Center** 1200 Wheatleys Pond Rd. Smyrna, DE 19977

OFFICE FILE #218312 MLS #7227028

BUILDING FOR LEASE

AVAILABLE FOR \$10.00 PER SQ FT

LOCATED NEAR MULTIPLE RESIDENTIAL ZONES ZONED AC

OFFICE SPACE, OVERHEAD GARADE DOOR, ON-SITE PARKING 2400+/- SQFT AVAILABLE IMMEDIATELY