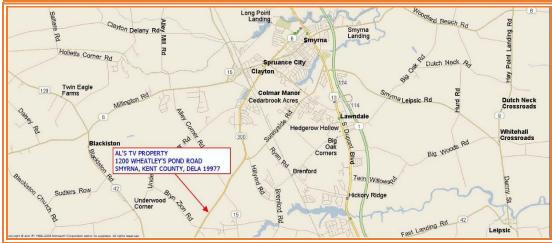

## **Al's TV Service Center** 1200 Wheatleys Pond Rd. Smyrna, DE 19977

OFFICE FILE #218312 MLS #7227028

BUILDING FOR LEASE

AVAILABLE FOR \$10.00 PER SQ FT

LOCATED NEAR MULTIPLE RESIDENTIAL ZONES ZONED AC

OFFICE SPACE, OVERHEAD GARADE DOOR, ON-SITE PARKING 2400+/- SQFT AVAILABLE IMMEDIATELY

## EASY ACCESS TO RT13 AND RT1 GREAT LOCATION FOR AGRICULTURE BUISNESS, PET GROOMING, DAY CARE, AND MORE