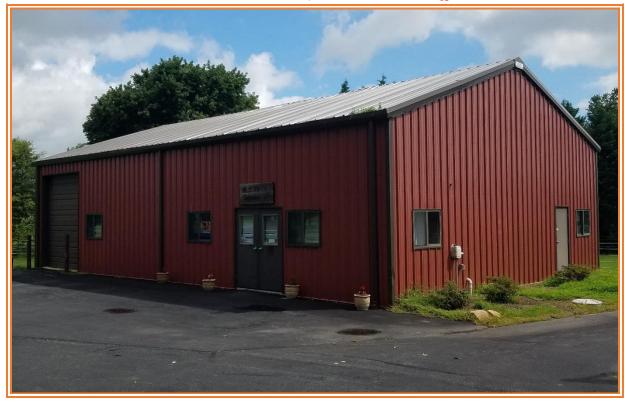

## **Al's TV Service Center** 1200 Wheatleys Pond Rd. Smyrna, DE 19977

OFFICE FILE #218312 MLS #7227028

BUILDING FOR LEASE

AVAILABLE FOR \$10.00 PER SQ FT

LOCATED NEAR MULTIPLE RESIDENTIAL ZONES ZONED AC

OFFICE SPACE, OVERHEAD GARADE DOOR, ON-SITE PARKING 2400+/- SQFT AVAILABLE IMMEDIATELY

## EASY ACCESS TO RT13 AND RT1 GREAT LOCATION FOR AGRICULTURE BUISNESS, PET GROOMING, DAY CARE, AND MORE