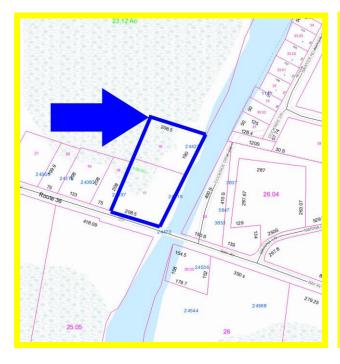

**Tax Map Identification** 330-5.00-16.00 330-5.00-17.00

**Private Docks** 

**Deed Reference** Book 2260 Page 264

**Zoning** RS- Sussex County

| Land Area                 | 87,000<br>2.000        | Sq Ft +/-<br>acre +/- |
|---------------------------|------------------------|-----------------------|
| Frontage                  | 209.00                 | Ft +/-                |
| Depth                     | 400.00                 | Ft +/-                |
| Assesment Property Taxes  | \$34,900<br>\$1,965.00 |                       |
| Residential Building Area | 384                    | Sq Ft +/-             |
| Mobile Home               | 980                    | Sq Ft +/-             |