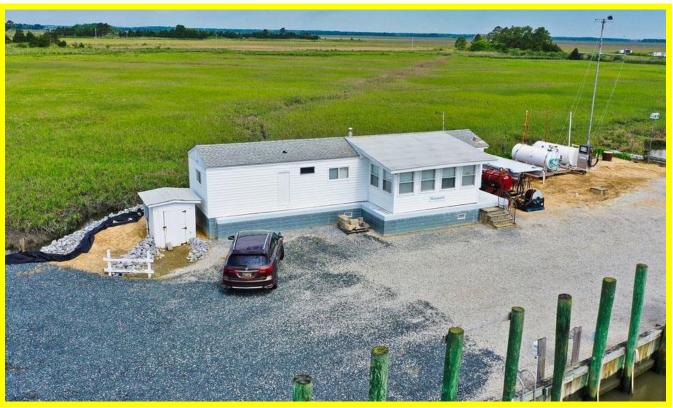

## WATERFRONT PROPERTY FOR SALE. PRICE REDUCED

RESIDENTIAL OR COMMERICAL OPPORTUNITY

## \*\*REDUCED\*\* SALE PRICE \$ 775,000

2 +/- ACRES ON CEDER CREEK

CONVENIENT LOCAITON IN A GROWING BEACH TOWN

450 +/- FEET OF DOCKS INCLUDED AND DIRECT ACCESS TO DELAWARE BAY

POSSIBLE USES INCLUDE SEASONAL RESTAURANT/CRAB SHACK, LIQUOR STORE, MARINE AND MARINE AGRICULTURE, AND SEASONAL RENTAL

**Tax Map Identification** 330-5.00-16.00 330-5.00-17.00

**Private Docks** 

**Deed Reference** Book 2260 Page 264

**Zoning** RS- Sussex County

| Land Area                 | 87,000<br>2.000        | Sq Ft +/-<br>acre +/- |
|---------------------------|------------------------|-----------------------|
| Frontage                  | 209.00                 | Ft +/-                |
| Depth                     | 400.00                 | Ft +/-                |
| Assesment Property Taxes  | \$34,900<br>\$1,965.00 |                       |
| Residential Building Area | 384                    | Sq Ft +/-             |
| Mobile Home               | 980                    | Sq Ft +/-             |