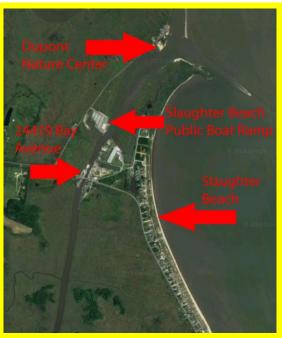

555 East Loockerman St. Dover, Delaware 19901

www.mcginnisrealty.com

Phone: 302.736.2710 Fax: 302.736.2715

JAMES WHITE SLAUGHTER BEACH PROPERTY 24419 AND 24423 BAY AVE, MILFORD, SUSSEX COUNTY, DELAWARE 19963

## \*\*REDUCED\*\* SALE PRICE \$ 775,000

2 +/- ACRES ON CEDER CREEK

CONVENIENT LOCAITON IN A GROWING BEACH TOWN

450 +/- FEET OF DOCKS INCLUDED AND DIRECT ACCESS TO DELAWARE BAY

POSSIBLE USES INCLUDE SEASONAL RESTAURANT/CRAB SHACK, LIQUOR STORE, MARINE AND MARINE AGRICULTURE, AND SEASONAL RENTAL