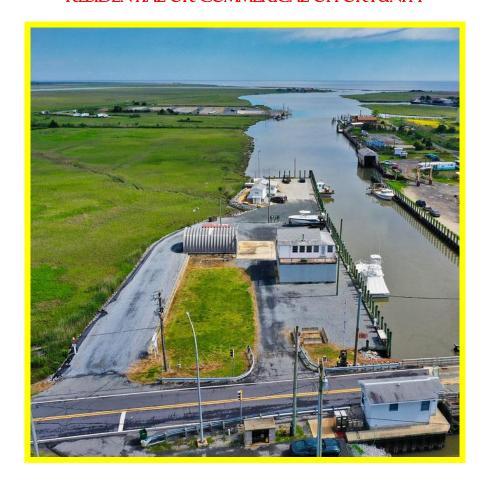

## WATERFRONT PROPERTY FOR SALE. PRICE REDUCED

RESIDENTIAL OR COMMERICAL OPPORTUNITY

## \*\*REDUCED\*\* SALE PRICE \$ 775,000

2 +/- ACRES ON CEDER CREEK

CONVENIENT LOCAITON IN A GROWING BEACH TOWN

450 +/- FEET OF DOCKS INCLUDED AND DIRECT ACCESS TO DELAWARE BAY

POSSIBLE USES INCLUDE SEASONAL RESTAURANT/CRAB SHACK, LIQUOR STORE, MARINE AND MARINE AGRICULTURE, AND SEASONAL RENTAL

450 Ft +/-