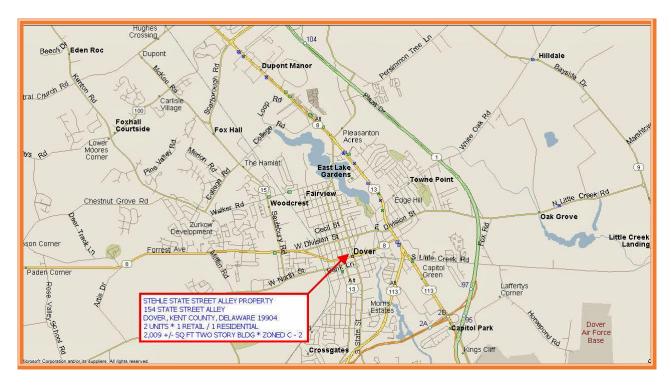

# STEHLE STATE STREET ALLEY PROPERTY 154 STATE STREET ALLEY, DOVER, KENT COUNTY, DELAWARE 19904

FILE #217287 \* MLS # 7068500

\$118,800 \* \$59 +/- PER SQUARE FOOT BLDG AREA