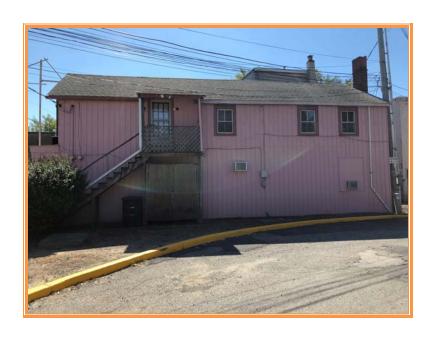

# STEHLE STATE STREET ALLEY PROPERTY 154 STATE STREET ALLEY, DOVER, KENT COUNTY, DELAWARE 19904

FILE #217287 \* MLS # 7068500

\$118,800 \* \$59 +/- PER SQUARE FOOT BLDG AREA

# Flood Map 10001C0167H, ZONE X, MAY 5, 2003

| Land Area                   | Frontage<br>Depth    | 23.00<br>50.00 | 1,146<br>ft +/-<br>ft +/- | sq ft +/- | 0.026     | acre           |
|-----------------------------|----------------------|----------------|---------------------------|-----------|-----------|----------------|
| Bldg Area (sq ft) 1st Floor |                      | 1,019          | sq ft +/-                 | retail    | # Units   |                |
| Bldg Area (sq ft) 2nd Floor |                      | 990            | sq ft +/-                 | apt       | 1         |                |
| Bldg Area (sq ft) Total     |                      |                | 2,009                     | sq ft +/- | total     |                |
| Lot Coverage                |                      |                | 88.87%                    |           |           |                |
| Coverage Ratio              |                      |                | 175.26%                   |           |           |                |
| Parking Spaces              |                      |                | 0                         |           |           |                |
| City Tax                    |                      |                |                           |           |           |                |
| Assessment                  |                      | Per Sq Ft      | Rate                      | Tax       | Per Sq Ft |                |
| \$85,400                    |                      | \$42.52        | \$0.405                   | \$345.87  | \$0.17    | Property Tax   |
| \$85,400                    |                      | \$42.52        | \$0.000                   | \$0.00    | \$0.00    | BID I          |
| \$85,400                    |                      | \$42.52        |                           | \$345.87  | \$0.17    | Total City Tax |
| County Tax                  |                      |                |                           |           |           |                |
| Assessment                  | Assessment Per Sq Ft |                | Rate                      | Tax       | Per Sq Ft |                |
| \$9,200                     |                      | \$4.58         | \$2.2464                  | \$206.67  | \$0.10    |                |
| TOTAL PROPERTY T            | AX                   |                |                           | \$552.54  | \$0.28    |                |