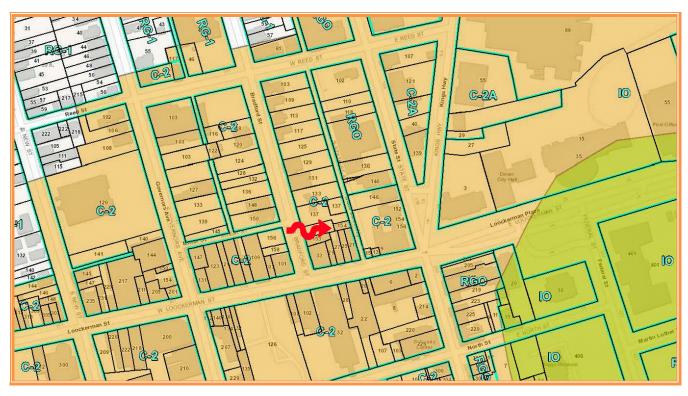

# Tax Map Identification ED05 - 077.09 - 02 - 40.00

### Deed Reference D164 - 278

Zoning C - 2, Central Commercial, City Of Dover