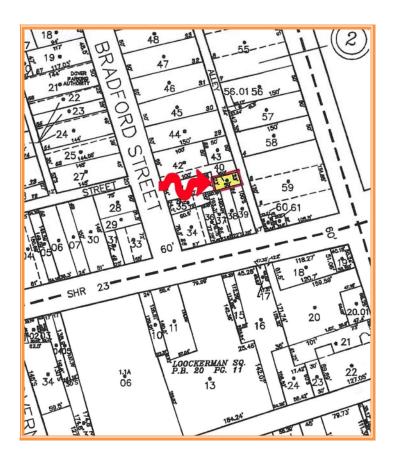

| \$42.52        | \$0.000                   | \$0.00    | \$0.00    | BID I          |
| \$85,400                    |                      | \$42.52        |                           | \$345.87  | \$0.17    | Total City Tax |
| County Tax                  |                      |                |                           |           |           |                |
| Assessment                  | Assessment Per Sq Ft |                | Rate                      | Tax       | Per Sq Ft |                |
| \$9,200                     |                      | \$4.58         | \$2.2464                  | \$206.67  | \$0.10    |                |
| TOTAL PROPERTY T            | AX                   |                |                           | \$552.54  | \$0.28    |                |