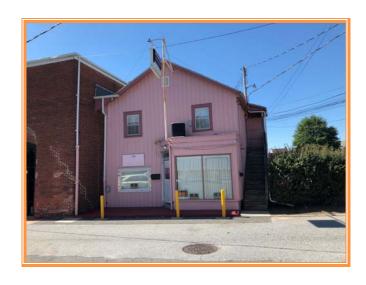

# STEHLE STATE STREET ALLEY PROPERTY 154 STATE STREET ALLEY, DOVER, KENT COUNTY, DELAWARE 19904

FILE #217287 \* MLS # 7068500

\$118,800 \* \$59 +/- PER SQUARE FOOT BLDG AREA