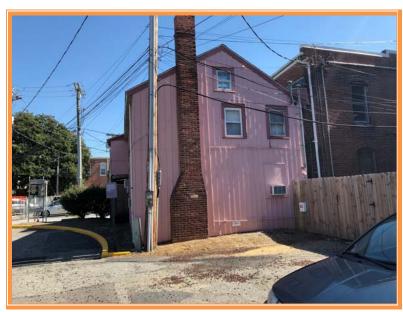

# STEHLE STATE STREET ALLEY PROPERTY 154 STATE STREET ALLEY, DOVER, KENT COUNTY, DELAWARE 19904

FILE #217287 \* MLS # 7068500

\$118,800 \* \$59 +/- PER SQUARE FOOT BLDG AREA

### Deed Reference D164 - 278

Zoning C - 2, Central Commercial, City Of Dover