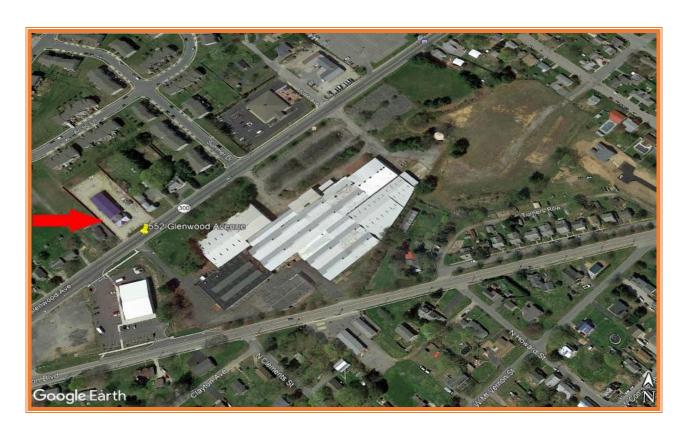

## HAASS MARKET SMYRNA PROPERTY 552 GLENWOOD AVENUE, SMYRNA, KENT COUNTY, DELAWARE 19977

OFFICE FILE# 217285 MLS# 7062907

## **SALE PRICE \$ 319,000**

MULTI USE RETAIL, OFFICE, MEDICAL OR GENERAL BUSINESS PROPERTY ZONED HIGHWAY COMMERCIAL, TOWN OF SMYRNA, WATER AND SEWER ON SITE .85 ACRE ON BUSY GLENWOOD AVENUE IN SMYRNA DELAWARE