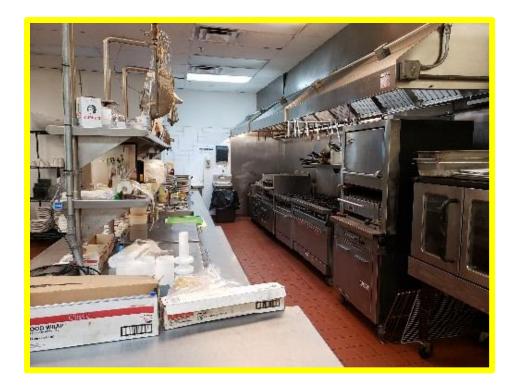

#### 7,600 SQ FT FULLY OPERATIONAL RESTAURANT AND BAR

CONVENIENT LOCATION IN DOVER ON RT13 WITH EASY ACCESS TO U.S. RT 1

ATTACHED TO BUSY HOLIDAY INN WITH LOBBY AND SEPARATE ENTRANCE

**GREAT VISABILITY ON MAJOR HIGHWAY. 50,000+ V.P.D.** 