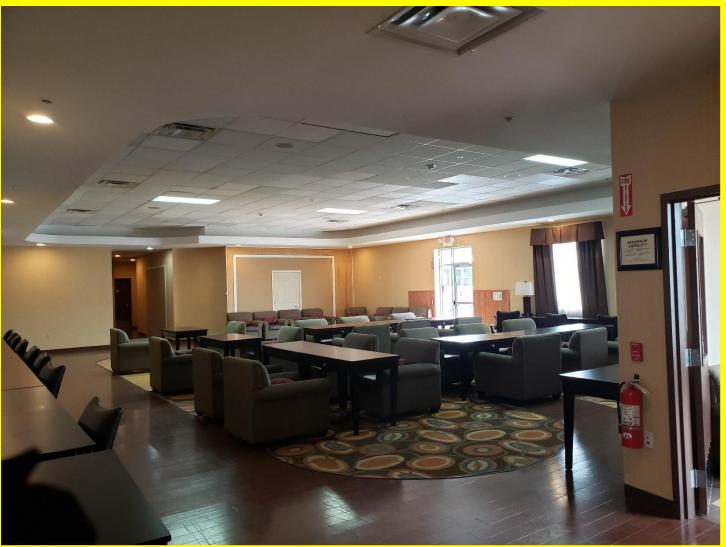

# **RESTAURANT AND BAR FOR LEASE**

#### 7,600 SQ FT FULLY OPERATIONAL RESTAURANT AND BAR

CONVENIENT LOCATION IN DOVER ON RT13 WITH EASY ACCESS TO U.S. RT 1

ATTACHED TO BUSY HOLIDAY INN WITH LOBBY AND SEPARATE ENTRANCE

**GREAT VISABILITY ON MAJOR HIGHWAY. 50,000+ V.P.D.** 