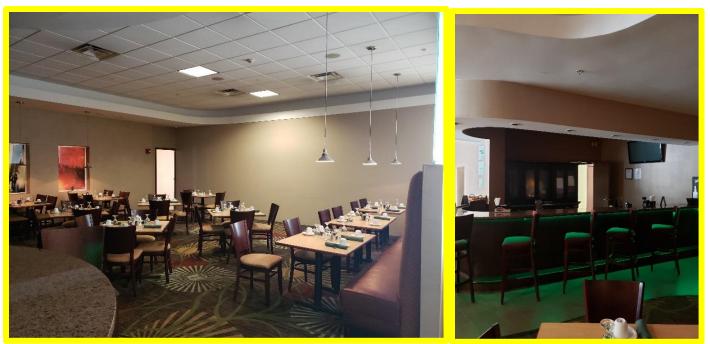

# **RESTAURANT AND BAR FOR LEASE**

#### 7,600 SQ FT FULLY OPERATIONAL RESTAURANT AND BAR

CONVENIENT LOCATION IN DOVER ON RT13 WITH EASY ACCESS TO U.S. RT 1

ATTACHED TO BUSY HOLIDAY INN WITH LOBBY AND SEPARATE ENTRANCE

**GREAT VISABILITY ON MAJOR HIGHWAY. 50,000+ V.P.D.** 