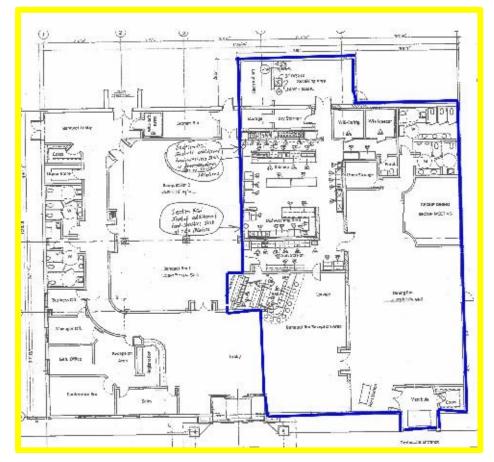

#### 7,600 SQ FT FULLY OPERATIONAL RESTAURANT AND BAR

CONVENIENT LOCATION IN DOVER ON RT13 WITH EASY ACCESS TO U.S. RT 1

ATTACHED TO BUSY HOLIDAY INN WITH LOBBY AND SEPARATE ENTRANCE

**GREAT VISABILITY ON MAJOR HIGHWAY. 50,000+ V.P.D.** 

Tax Map Identification 2-05-06809-01-3300-00001

Deed Reference D6632 0160

Zoning C-4 HIGHWAY COMMERCIAL CITY OF DOVER

| Frontage<br>Depth                   | 102.00<br>141.00            | ft +/-<br>ft +/-     |
|-------------------------------------|-----------------------------|----------------------|
| Building Area<br>AVAILABLE<br>Taxes | 30,442<br>7,600<br>\$14,000 | sqft +/-<br>sqft +/- |
| Year Built                          | 1975                        |                      |