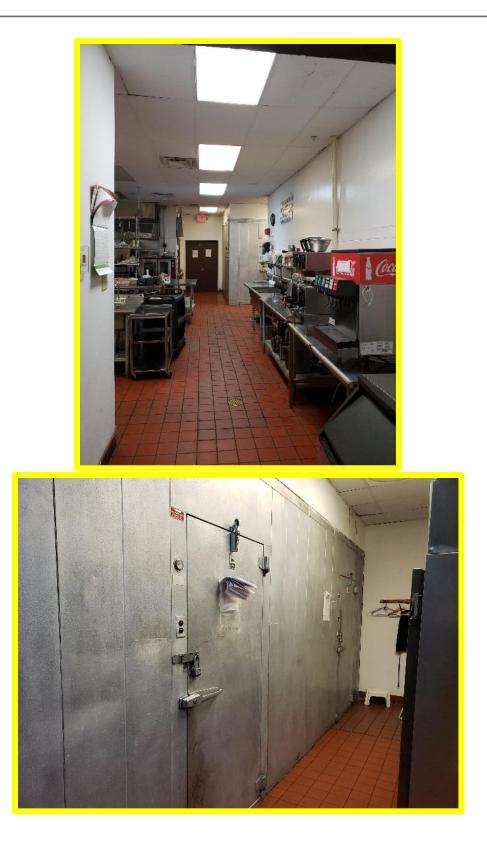

# **RESTAURANT AND BAR FOR LEASE**

#### 7,600 SQ FT FULLY OPERATIONAL RESTAURANT AND BAR

CONVENIENT LOCATION IN DOVER ON RT13 WITH EASY ACCESS TO U.S. RT 1

ATTACHED TO BUSY HOLIDAY INN WITH LOBBY AND SEPARATE ENTRANCE

**GREAT VISABILITY ON MAJOR HIGHWAY. 50,000+ V.P.D.** 