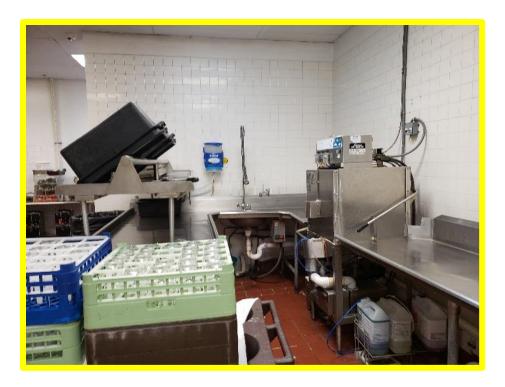

#### 7,600 SQ FT FULLY OPERATIONAL RESTAURANT AND BAR

CONVENIENT LOCATION IN DOVER ON RT13 WITH EASY ACCESS TO U.S. RT 1

ATTACHED TO BUSY HOLIDAY INN WITH LOBBY AND SEPARATE ENTRANCE

**GREAT VISABILITY ON MAJOR HIGHWAY. 50,000+ V.P.D.** 