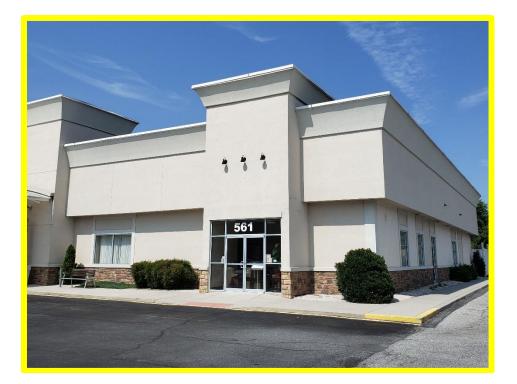

### HOLIDAY INN PROPERTY 561 N DUPONT HWY, DOVER, KENT COUNTY, DELAWARE 19901

OFFICE FILE# 219340 MLS#

#### 7,600 SQ FT FULLY OPERATIONAL RESTAURANT AND BAR

CONVENIENT LOCATION IN DOVER ON RT13 WITH EASY ACCESS TO U.S. RT 1

ATTACHED TO BUSY HOLIDAY INN WITH LOBBY AND SEPARATE ENTRANCE

**GREAT VISABILITY ON MAJOR HIGHWAY. 50,000+ V.P.D.** 