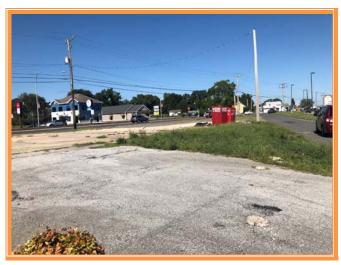

## BBR INVESTMENTS SMYRNA PROPERTY 242 SOUTH DuPONT BLVD, SMYRNA, KENT COUNTY, DELA 19977

## \$199.900 \* \$2.42 +/- PER 50UARE FOOT LAND AREA

Tax Map Identification DC17 - 010.18 - 02 - 56.00 - 00001

Deed Reference D9361 - 275

Zoning H-C, HIGHWAY COMMERCIAL, TOWN OF SMYRNA

Census Tract

Flood Hazard Map 10001C0061H; Zone X, may 5, 2003

| Land Area          |           | 82,659   | sq ft +/-          | 1.898       | acre |  |
|--------------------|-----------|----------|--------------------|-------------|------|--|
| Frontage           | 302.50    | ft +/-   | SOUTH DuPC         | NT BLVD     |      |  |
| Frontage           | 515.00    | ft +/-   | EAST STREET        | EAST STREET |      |  |
| Bldg Area (sq ft)  |           | 0        | sq ft +/-          |             |      |  |
| Coverage Ratio     |           | 0.00%    |                    |             |      |  |
| Parking Spaces     |           | 0        |                    |             |      |  |
| Parking Ratio      |           | 0.00     | per 300 sf         |             |      |  |
| City Tax           |           |          |                    |             |      |  |
| Assessment         | Per Sq Ft | Rate     | Tax                | Per Sq Ft   |      |  |
| \$521,700          | \$6.31    | \$0.440  | \$2,295.48         | \$0.03      |      |  |
| County Tax         |           |          |                    |             |      |  |
| Assessment         | Per Sq Ft | Rate     | Tax                | Per Sq Ft   |      |  |
| \$71,700           | \$0.87    | \$2.1906 | <b>\$1,</b> 570.66 | \$0.02      |      |  |
| TOTAL PROPERTY TAX |           |          | \$3,866.14         | \$0.05      |      |  |