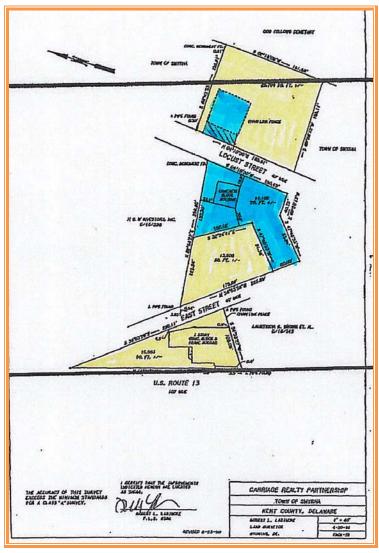

## \$199.900 \* \$2.42 +/- PER 50UARE FOOT LAND AREA

Tax Map Identification DC17 - 010.18 - 02 - 56.00 - 00001

Deed Reference D9361 - 275

Zoning H-C, HIGHWAY COMMERCIAL, TOWN OF SMYRNA

Census Tract

Flood Hazard Map 10001C0061H; Zone X, may 5, 2003

| Land Area          |           | 82,659   | sq ft +/-          | 1.898       | acre |  |
|--------------------|-----------|----------|--------------------|-------------|------|--|
| Frontage           | 302.50    | ft +/-   | SOUTH DuPC         | NT BLVD     |      |  |
| Frontage           | 515.00    | ft +/-   | EAST STREET        | EAST STREET |      |  |
| Bldg Area (sq ft)  |           | 0        | sq ft +/-          |             |      |  |
| Coverage Ratio     |           | 0.00%    |                    |             |      |  |
| Parking Spaces     |           | 0        |                    |             |      |  |
| Parking Ratio      |           | 0.00     | per 300 sf         |             |      |  |
| City Tax           |           |          |                    |             |      |  |
| Assessment         | Per Sq Ft | Rate     | Tax                | Per Sq Ft   |      |  |
| \$521,700          | \$6.31    | \$0.440  | \$2,295.48         | \$0.03      |      |  |
| County Tax         |           |          |                    |             |      |  |
| Assessment         | Per Sq Ft | Rate     | Tax                | Per Sq Ft   |      |  |
| \$71,700           | \$0.87    | \$2.1906 | <b>\$1,</b> 570.66 | \$0.02      |      |  |
| TOTAL PROPERTY TAX |           |          | \$3,866.14         | \$0.05      |      |  |