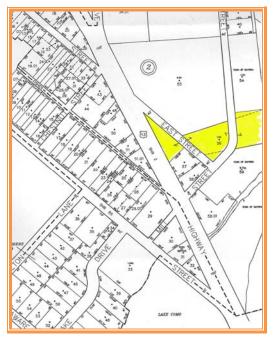

## \$199.900 \* \$2.42 +/- PER 50UARE FOOT LAND AREA

Tax Map Identification DC17 - 010.18 - 02 - 56.00 - 00001

Deed Reference D9361 - 275

Zoning H-C, HIGHWAY COMMERCIAL, TOWN OF SMYRNA

Census Tract

Flood Hazard Map 10001C0061H; Zone X, may 5, 2003

| Land Area          |           | 82,659   | sq ft +/-          | 1.898       | acre |  |
|--------------------|-----------|----------|--------------------|-------------|------|--|
| Frontage           | 302.50    | ft +/-   | SOUTH DuPC         | NT BLVD     |      |  |
| Frontage           | 515.00    | ft +/-   | EAST STREET        | EAST STREET |      |  |
| Bldg Area (sq ft)  |           | 0        | sq ft +/-          |             |      |  |
| Coverage Ratio     |           | 0.00%    |                    |             |      |  |
| Parking Spaces     |           | 0        |                    |             |      |  |
| Parking Ratio      |           | 0.00     | per 300 sf         |             |      |  |
| City Tax           |           |          |                    |             |      |  |
| Assessment         | Per Sq Ft | Rate     | Tax                | Per Sq Ft   |      |  |
| \$521,700          | \$6.31    | \$0.440  | \$2,295.48         | \$0.03      |      |  |
| County Tax         |           |          |                    |             |      |  |
| Assessment         | Per Sq Ft | Rate     | Tax                | Per Sq Ft   |      |  |
| \$71,700           | \$0.87    | \$2.1906 | <b>\$1,</b> 570.66 | \$0.02      |      |  |
| TOTAL PROPERTY TAX |           |          | \$3,866.14         | \$0.05      |      |  |