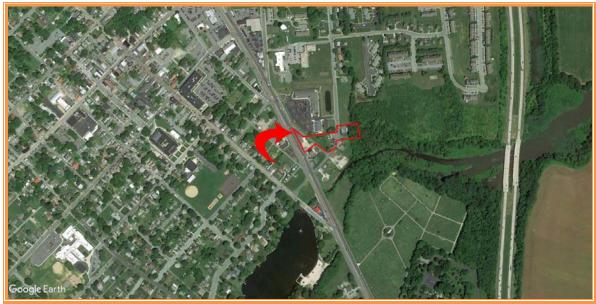

## BBR INVESTMENTS SMYRNA PROPERTY 242 SOUTH DuPONT BLVD, SMYRNA, KENT COUNTY, DELA 19977

## \$199.900 \* \$2.42 +/- PER 50UARE FOOT LAND AREA

Tax Map Identification DC17 - 010.18 - 02 - 56.00 - 00001

Deed Reference D9361 - 275

Zoning H-C, HIGHWAY COMMERCIAL, TOWN OF SMYRNA

Census Tract

Flood Hazard Map 10001C0061H; Zone X, may 5, 2003

| Land Area          |           | 82,659   | sq ft +/-          | 1.898       | acre |  |
|--------------------|-----------|----------|--------------------|-------------|------|--|
| Frontage           | 302.50    | ft +/-   | SOUTH DuPC         | NT BLVD     |      |  |
| Frontage           | 515.00    | ft +/-   | EAST STREET        | EAST STREET |      |  |
| Bldg Area (sq ft)  |           | 0        | sq ft +/-          |             |      |  |
| Coverage Ratio     |           | 0.00%    |                    |             |      |  |
| Parking Spaces     |           | 0        |                    |             |      |  |
| Parking Ratio      |           | 0.00     | per 300 sf         |             |      |  |
| City Tax           |           |          |                    |             |      |  |
| Assessment         | Per Sq Ft | Rate     | Tax                | Per Sq Ft   |      |  |
| \$521,700          | \$6.31    | \$0.440  | \$2,295.48         | \$0.03      |      |  |
| County Tax         |           |          |                    |             |      |  |
| Assessment         | Per Sq Ft | Rate     | Tax                | Per Sq Ft   |      |  |
| \$71,700           | \$0.87    | \$2.1906 | <b>\$1,</b> 570.66 | \$0.02      |      |  |
| TOTAL PROPERTY TAX |           |          | \$3,866.14         | \$0.05      |      |  |