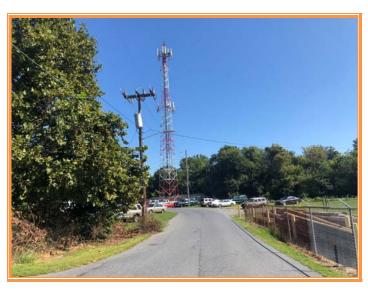

## BBR INVESTMENTS SMYRNA PROPERTY 242 SOUTH DuPONT BLVD, SMYRNA, KENT COUNTY, DELA 19977

## \$199.900 \* \$2.42 +/- PER 50UARE FOOT LAND AREA

Tax Map Identification DC17 - 010.18 - 02 - 56.00 - 00001

Deed Reference D9361 - 275

Zoning H-C, HIGHWAY COMMERCIAL, TOWN OF SMYRNA

Census Tract

Flood Hazard Map 10001C0061H; Zone X, may 5, 2003

| Land Area          |           | 82,659   | sq ft +/-          | 1.898       | acre |  |
|--------------------|-----------|----------|--------------------|-------------|------|--|
| Frontage           | 302.50    | ft +/-   | SOUTH DuPC         | NT BLVD     |      |  |
| Frontage           | 515.00    | ft +/-   | EAST STREET        | EAST STREET |      |  |
| Bldg Area (sq ft)  |           | 0        | sq ft +/-          |             |      |  |
| Coverage Ratio     |           | 0.00%    |                    |             |      |  |
| Parking Spaces     |           | 0        |                    |             |      |  |
| Parking Ratio      |           | 0.00     | per 300 sf         |             |      |  |
| City Tax           |           |          |                    |             |      |  |
| Assessment         | Per Sq Ft | Rate     | Tax                | Per Sq Ft   |      |  |
| \$521,700          | \$6.31    | \$0.440  | \$2,295.48         | \$0.03      |      |  |
| County Tax         |           |          |                    |             |      |  |
| Assessment         | Per Sq Ft | Rate     | Tax                | Per Sq Ft   |      |  |
| \$71,700           | \$0.87    | \$2.1906 | <b>\$1,</b> 570.66 | \$0.02      |      |  |
| TOTAL PROPERTY TAX |           |          | \$3,866.14         | \$0.05      |      |  |