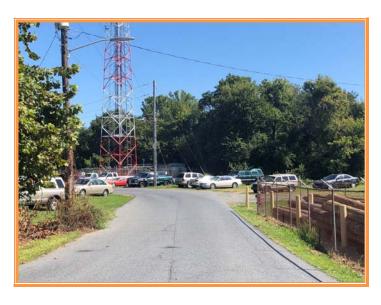

## BBR INVESTMENTS SMYRNA PROPERTY 242 SOUTH DuPONT BLVD, SMYRNA, KENT COUNTY, DELA 19977

## \$199.900 \* \$2.42 +/- PER 50UARE FOOT LAND AREA

Tax Map Identification DC17 - 010.18 - 02 - 56.00 - 00001

Deed Reference D9361 - 275

Zoning H-C, HIGHWAY COMMERCIAL, TOWN OF SMYRNA

Census Tract

Flood Hazard Map 10001C0061H; Zone X, may 5, 2003

| Land Area          |           | 82,659   | sq ft +/-          | 1.898       | acre |  |
|--------------------|-----------|----------|--------------------|-------------|------|--|
| Frontage           | 302.50    | ft +/-   | SOUTH DuPC         | NT BLVD     |      |  |
| Frontage           | 515.00    | ft +/-   | EAST STREET        | EAST STREET |      |  |
| Bldg Area (sq ft)  |           | 0        | sq ft +/-          |             |      |  |
| Coverage Ratio     |           | 0.00%    |                    |             |      |  |
| Parking Spaces     |           | 0        |                    |             |      |  |
| Parking Ratio      |           | 0.00     | per 300 sf         |             |      |  |
| City Tax           |           |          |                    |             |      |  |
| Assessment         | Per Sq Ft | Rate     | Tax                | Per Sq Ft   |      |  |
| \$521,700          | \$6.31    | \$0.440  | \$2,295.48         | \$0.03      |      |  |
| County Tax         |           |          |                    |             |      |  |
| Assessment         | Per Sq Ft | Rate     | Tax                | Per Sq Ft   |      |  |
| \$71,700           | \$0.87    | \$2.1906 | <b>\$1,</b> 570.66 | \$0.02      |      |  |
| TOTAL PROPERTY TAX |           |          | \$3,866.14         | \$0.05      |      |  |