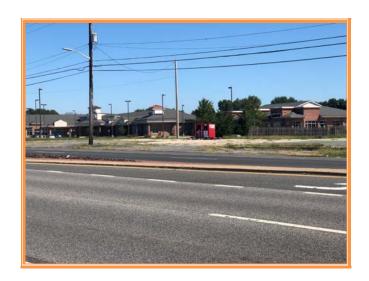

## BBR INVESTMENTS SMYRNA PROPERTY 242 SOUTH DuPONT BLVD, SMYRNA, KENT COUNTY, DELA 19977

## \$199.900 \* \$2.42 +/- PER 50UARE FOOT LAND AREA

Tax Map Identification DC17 - 010.18 - 02 - 56.00 - 00001

Deed Reference D9361 - 275

Zoning H-C, HIGHWAY COMMERCIAL, TOWN OF SMYRNA

Census Tract

Flood Hazard Map 10001C0061H; Zone X, may 5, 2003

| Land Area          |           | 82,659   | sq ft +/-          | 1.898       | acre |  |
|--------------------|-----------|----------|--------------------|-------------|------|--|
| Frontage           | 302.50    | ft +/-   | SOUTH DuPC         | NT BLVD     |      |  |
| Frontage           | 515.00    | ft +/-   | EAST STREET        | EAST STREET |      |  |
| Bldg Area (sq ft)  |           | 0        | sq ft +/-          |             |      |  |
| Coverage Ratio     |           | 0.00%    |                    |             |      |  |
| Parking Spaces     |           | 0        |                    |             |      |  |
| Parking Ratio      |           | 0.00     | per 300 sf         |             |      |  |
| City Tax           |           |          |                    |             |      |  |
| Assessment         | Per Sq Ft | Rate     | Tax                | Per Sq Ft   |      |  |
| \$521,700          | \$6.31    | \$0.440  | \$2,295.48         | \$0.03      |      |  |
| County Tax         |           |          |                    |             |      |  |
| Assessment         | Per Sq Ft | Rate     | Tax                | Per Sq Ft   |      |  |
| \$71,700           | \$0.87    | \$2.1906 | <b>\$1,</b> 570.66 | \$0.02      |      |  |
| TOTAL PROPERTY TAX |           |          | \$3,866.14         | \$0.05      |      |  |