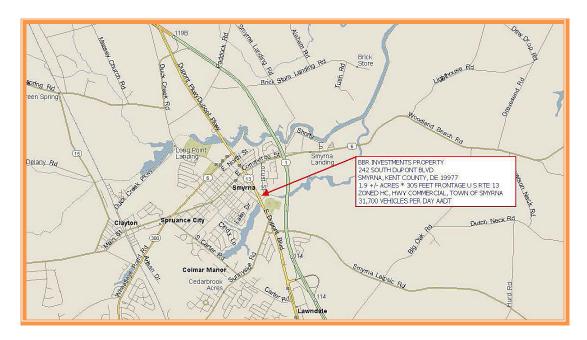

## BBR INVESTMENTS SMYRNA PROPERTY 242 SOUTH DuPONT BLVD, SMYRNA, KENT COUNTY, DELA 19977

## \$199.900 \* \$2.42 +/- PER 50UARE FOOT LAND AREA

Tax Map Identification DC17 - 010.18 - 02 - 56.00 - 00001

Deed Reference D9361 - 275

Zoning H-C, HIGHWAY COMMERCIAL, TOWN OF SMYRNA

Census Tract

Flood Hazard Map 10001C0061H; Zone X, may 5, 2003

| Land Area          |           | 82,659   | sq ft +/-          | 1.898       | acre |  |
|--------------------|-----------|----------|--------------------|-------------|------|--|
| Frontage           | 302.50    | ft +/-   | SOUTH DuPC         | NT BLVD     |      |  |
| Frontage           | 515.00    | ft +/-   | EAST STREET        | EAST STREET |      |  |
| Bldg Area (sq ft)  |           | 0        | sq ft +/-          |             |      |  |
| Coverage Ratio     |           | 0.00%    |                    |             |      |  |
| Parking Spaces     |           | 0        |                    |             |      |  |
| Parking Ratio      |           | 0.00     | per 300 sf         |             |      |  |
| City Tax           |           |          |                    |             |      |  |
| Assessment         | Per Sq Ft | Rate     | Tax                | Per Sq Ft   |      |  |
| \$521,700          | \$6.31    | \$0.440  | \$2,295.48         | \$0.03      |      |  |
| County Tax         |           |          |                    |             |      |  |
| Assessment         | Per Sq Ft | Rate     | Tax                | Per Sq Ft   |      |  |
| \$71,700           | \$0.87    | \$2.1906 | <b>\$1,</b> 570.66 | \$0.02      |      |  |
| TOTAL PROPERTY TAX |           |          | \$3,866.14         | \$0.05      |      |  |