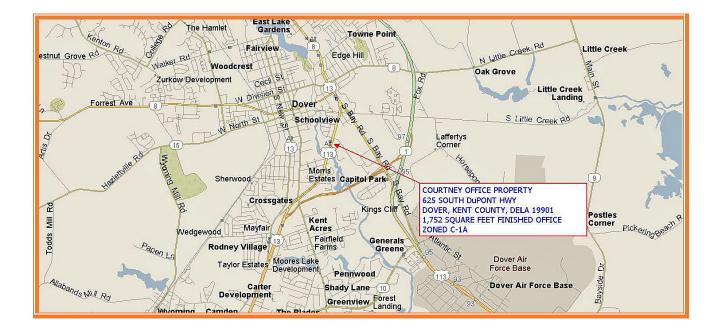

## COLONIAL PARTNERS OFFICE PROPERTY LEASE 625 SOUTH DuPONT HWY, DOVER, KENT COUNTY, DELAWARE 19901 FILE #220349 \* MLS # N/A

| TOTAL BUILDING AREA       | 5,011    | sq ft +/- |          |
|---------------------------|----------|-----------|----------|
| SIZE OF SPACE             | 1,752    | sq ft +/- |          |
| PERCENT OF AREA           | 34.96%   |           |          |
| BASE RENT                 | \$16.00  | PSF       |          |
| YEAR #1 BASE RENT         | \$28,032 |           |          |
| ANNUAL INFLATOR           | 3.00%    |           |          |
| APPROX PASS-THRU CHARGES  | \$0.00   | PSF       |          |
| YEAR #1 TOTAL ANNUAL RENT | \$16.00  | PSF       |          |
| YEAR #1 ANNUAL RENT       | \$28,032 |           |          |
| YEAR #1 MONTHLY RENT      | \$2,340  |           |          |
| YEAR #2 ANNUAL RENT       |          | \$28,873  |          |
| YEAR #2 MONTHLY RENT      |          | \$2,410   |          |
| YEAR #3 ANNUAL RENT       |          |           | \$29,739 |
| YEAR #3 MONTHLY RENT      |          |           | \$2,480  |

ALL INFORMATION SUBMITTED SUBJECT TO ERRORS AND MODIFICATIONS. ALL INFORMATION CONTAINED HEREIN OBTAINED FROM RELIABLE SOURCES BUT NOT GUARANTEED. PROSPECTIVE PURCHASERS SHOULD VERIFY ALL INFORMATION SUBMITTED. LISTING BROKERAGE REPRESENTS SELLER. PAGE 2 OF 5 PAGES