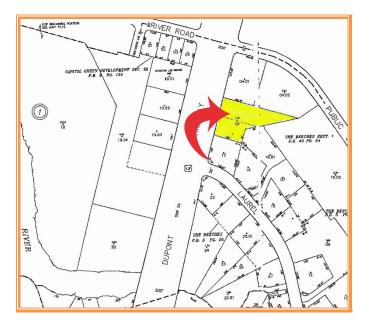

## COLONIAL PARTNERS OFFICE PROPERTY LEASE 625 SOUTH DuPONT HWY, DOVER, KENT COUNTY, DELAWARE 19901 FILE #220349 \* MLS # N/A

| TOTAL BUILDING AREA       | 5,011    | sq ft +/- |          |
|---------------------------|----------|-----------|----------|
| SIZE OF SPACE             | 1,752    | sq ft +/- |          |
| PERCENT OF AREA           | 34.96%   |           |          |
| BASE RENT                 | \$16.00  | PSF       |          |
| YEAR #1 BASE RENT         | \$28,032 |           |          |
| ANNUAL INFLATOR           | 3.00%    |           |          |
| APPROX PASS-THRU CHARGES  | \$0.00   | PSF       |          |
| YEAR #1 TOTAL ANNUAL RENT | \$16.00  | PSF       |          |
| YEAR #1 ANNUAL RENT       | \$28,032 |           |          |
| YEAR #1 MONTHLY RENT      | \$2,340  |           |          |
| YEAR #2 ANNUAL RENT       |          | \$28,873  |          |
| YEAR #2 MONTHLY RENT      |          | \$2,410   |          |
| YEAR #3 ANNUAL RENT       |          |           | \$29,739 |
| YEAR #3 MONTHLY RENT      |          |           | \$2,480  |