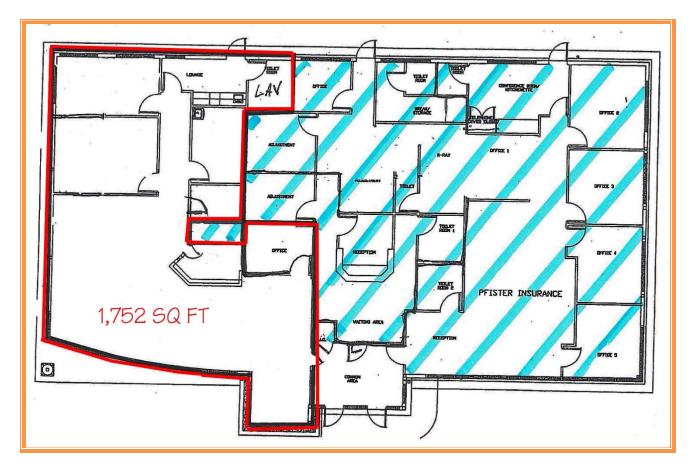

## COLONIAL PARTNERS OFFICE PROPERTY LEASE 625 SOUTH DuPONT HWY, DOVER, KENT COUNTY, DELAWARE 19901 FILE #220349 \* MLS # N/A

| TOTAL BUILDING AREA       | 5,011    | sq ft +/- |          |
|---------------------------|----------|-----------|----------|
| SIZE OF SPACE             | 1,752    | sq ft +/- |          |
| PERCENT OF AREA           | 34.96%   |           |          |
| BASE RENT                 | \$16.00  | PSF       |          |
| YEAR #1 BASE RENT         | \$28,032 |           |          |
| ANNUAL INFLATOR           | 3.00%    |           |          |
| APPROX PASS-THRU CHARGES  | \$0.00   | PSF       |          |
| YEAR #1 TOTAL ANNUAL RENT | \$16.00  | PSF       |          |
| YEAR #1 ANNUAL RENT       | \$28,032 |           |          |
| YEAR #1 MONTHLY RENT      | \$2,340  |           |          |
| YEAR #2 ANNUAL RENT       |          | \$28,873  |          |
| YEAR #2 MONTHLY RENT      |          | \$2,410   |          |
| YEAR #3 ANNUAL RENT       |          |           | \$29,739 |
| YEAR #3 MONTHLY RENT      |          |           | \$2,480  |

ALL INFORMATION SUBMITTED SUBJECT TO ERRORS AND MODIFICATIONS. ALL INFORMATION CONTAINED HEREIN OBTAINED FROM RELIABLE SOURCES BUT NOT GUARANTEED. PROSPECTIVE PURCHASERS SHOULD VERIFY ALL INFORMATION SUBMITTED. LISTING BROKERAGE REPRESENTS SELLER. PAGE 3 OF 5 PAGES