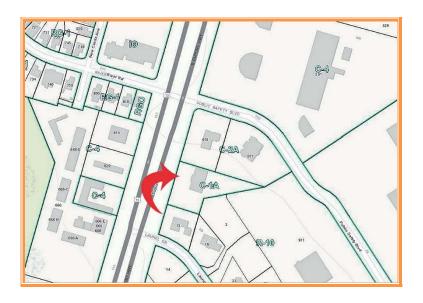

## COLONIAL PARTNERS OFFICE PROPERTY LEASE 625 SOUTH DuPONT HWY, DOVER, KENT COUNTY, DELAWARE 19901 FILE #220349 \* MLS # N/A

| TOTAL BUILDING AREA       | 5,011    | sq ft +/- |          |
|---------------------------|----------|-----------|----------|
| SIZE OF SPACE             | 1,752    | sq ft +/- |          |
| PERCENT OF AREA           | 34.96%   |           |          |
| BASE RENT                 | \$16.00  | PSF       |          |
| YEAR #1 BASE RENT         | \$28,032 |           |          |
| ANNUAL INFLATOR           | 3.00%    |           |          |
| APPROX PASS-THRU CHARGES  | \$0.00   | PSF       |          |
| YEAR #1 TOTAL ANNUAL RENT | \$16.00  | PSF       |          |
| YEAR #1 ANNUAL RENT       | \$28,032 |           |          |
| YEAR #1 MONTHLY RENT      | \$2,340  |           |          |
| YEAR #2 ANNUAL RENT       |          | \$28,873  |          |
| YEAR #2 MONTHLY RENT      |          | \$2,410   |          |
| YEAR #3 ANNUAL RENT       |          |           | \$29,739 |
| YEAR #3 MONTHLY RENT      |          |           | \$2,480  |