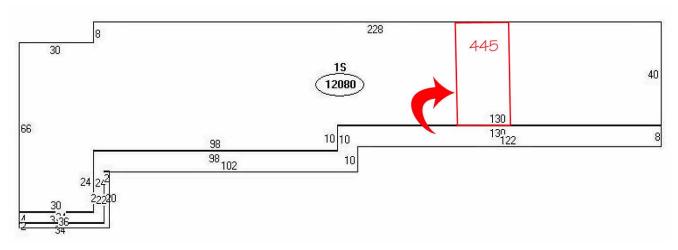

## Tax Map Identification ED05-077.09-03-18.00

Deed Reference L - 32 - 024

Zoning C - 2A, Limited Central Commercial, City of Dover

| Land Area<br>Fronta<br>Dep | _         | 41,760<br>ft +/-<br>ft +/- | sq ft +/-   | 0.959 acre |
|----------------------------|-----------|----------------------------|-------------|------------|
| Bldg Area (sq ft)          | 12,100    | sq ft +/-                  |             |            |
| Coverage Ra                | tio       | 28.98%                     |             |            |
| Parking Space              | es        | 47                         |             |            |
| Parking Ra                 | tio       | 1.17                       | per 300 sf  |            |
| City Tax                   |           |                            |             |            |
| Assessment                 | Per Sq Ft | Rate                       | Tax         | Per Sq Ft  |
| \$1,292,400                | \$106.81  | \$0.405                    | \$5,234.22  | \$0.43     |
| County Tax                 |           |                            |             |            |
| Assessment                 | Per Sq Ft | Rate                       | Tax         | Per Sq Ft  |
| \$224,500                  | \$18.55   | \$2.6475                   | \$5,943.64  | \$0.49     |
| TOTAL PROPERTY TAX         |           |                            | \$11,177.86 | \$0.92     |