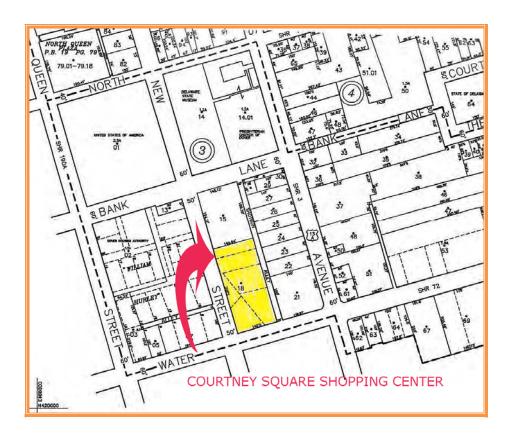

## Tax Map Identification ED05-077.09-03-18.00

Deed Reference L - 32 - 024

Zoning C - 2A, Limited Central Commercial, City of Dover

| Land Area<br>Fronta<br>Dep | _         | 41,760<br>ft +/-<br>ft +/- | sq ft +/-   | 0.959 acre |
|----------------------------|-----------|----------------------------|-------------|------------|
| Bldg Area (sq ft)          | 12,100    | sq ft +/-                  |             |            |
| Coverage Ra                | tio       | 28.98%                     |             |            |
| Parking Space              | es        | 47                         |             |            |
| Parking Ra                 | tio       | 1.17                       | per 300 sf  |            |
| City Tax                   |           |                            |             |            |
| Assessment                 | Per Sq Ft | Rate                       | Tax         | Per Sq Ft  |
| \$1,292,400                | \$106.81  | \$0.405                    | \$5,234.22  | \$0.43     |
| County Tax                 |           |                            |             |            |
| Assessment                 | Per Sq Ft | Rate                       | Tax         | Per Sq Ft  |
| \$224,500                  | \$18.55   | \$2.6475                   | \$5,943.64  | \$0.49     |
| TOTAL PROPERTY TAX         |           |                            | \$11,177.86 | \$0.92     |