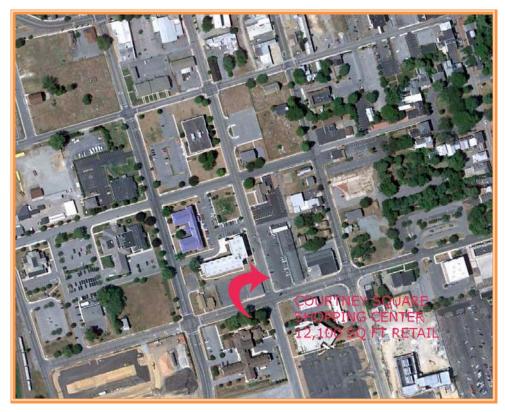

## COURTNEY SQUARE SHOPPING CENTER PROPERTY 800 SQUARE FEET VACANT SPACE FOR LEASE 445 SOUTH NEW STREET, DOVER, KENT COUNTY, DELAWARE 19904 FILE #212146 \* MLS # N/A