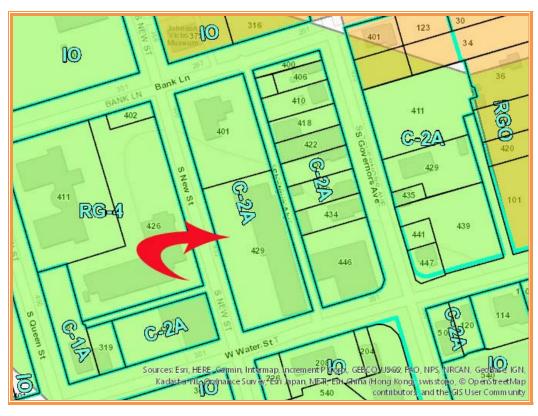

## Tax Map Identification ED05-077.09-03-18.00

Deed Reference L - 32 - 024

Zoning C - 2A, Limited Central Commercial, City of Dover

| Land Area<br>Fronta<br>Dep | _         | 41,760<br>ft +/-<br>ft +/- | sq ft +/-   | 0.959 acre |
|----------------------------|-----------|----------------------------|-------------|------------|
| Bldg Area (sq ft)          | 12,100    | sq ft +/-                  |             |            |
| Coverage Ra                | tio       | 28.98%                     |             |            |
| Parking Space              | es        | 47                         |             |            |
| Parking Ra                 | tio       | 1.17                       | per 300 sf  |            |
| City Tax                   |           |                            |             |            |
| Assessment                 | Per Sq Ft | Rate                       | Tax         | Per Sq Ft  |
| \$1,292,400                | \$106.81  | \$0.405                    | \$5,234.22  | \$0.43     |
| County Tax                 |           |                            |             |            |
| Assessment                 | Per Sq Ft | Rate                       | Tax         | Per Sq Ft  |
| \$224,500                  | \$18.55   | \$2.6475                   | \$5,943.64  | \$0.49     |
| TOTAL PROPERTY TAX         |           |                            | \$11,177.86 | \$0.92     |