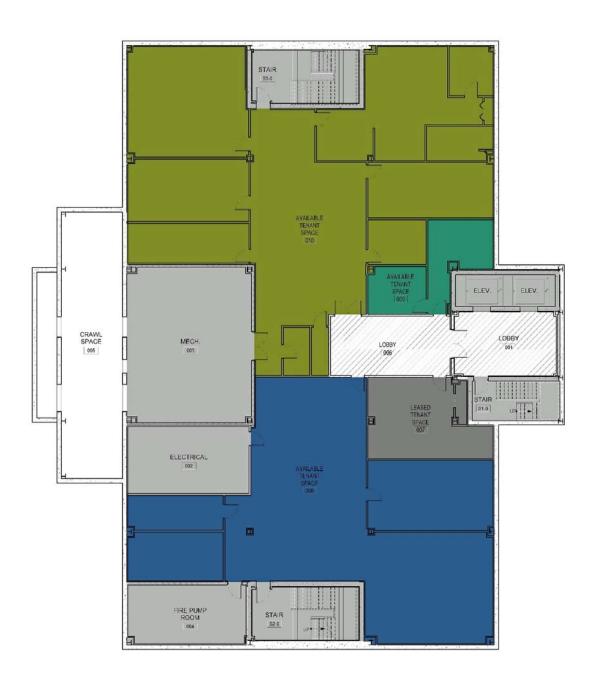

#### AREA LEGEND - BOMA

| UNIT                                    | 7            | 8            | 9            | 10           |
|-----------------------------------------|--------------|--------------|--------------|--------------|
| LEVEL                                   | BASEMENT     | BASEMENT     | BASEMENT     | BASEMENT     |
| AVAILABILITY                            | VACANT       | VACANT       | VACANT       | OCCUPIED     |
| SIZE : USEABLE                          | 461          | 2,929        | 374          | 4,051        |
| COMMON AREA, FLOOR<br>COMMON AREA, BLDG | 1.10<br>1.08 | 1.10<br>1.08 | 1.10<br>1.08 | 1.10<br>1.08 |
| SIZE : RENTABLE                         | 544          | 3,457        | 441          | 4,781        |
| % OF TOTAL AREA : RENTABLE              | 0.8%         | 4.9%         | 0.6%         | 6.8%         |
| RENT PSF                                | \$18.00      | \$18.00      | \$18.00      | \$18.00      |
| ANNUAL RENT                             | \$9,794      | \$62,227     | \$7,946      | \$86,064     |
| MONTHLY RENT                            | \$816        | \$5,186      | \$662        | \$7,172      |
| RENTINFLATOR                            | 3.0%         | 3.0%         | 3.0%         | 3.0%         |
| PROEPRTY TAXES                          | \$0          | \$0          | \$0          | \$0          |
| PROPERTY INSURANCE                      | \$0          | \$0          | <b>\$</b> 0  | \$0          |
| CAM                                     | \$0          | \$0          | \$0          | \$0          |
| TOTAL RENT PSF                          | \$18.00      | \$18.00      | \$18.00      | \$18.00      |
| TOTAL RENT / YEAR                       | \$9,794      | \$62,227     | \$7,946      | \$86,064     |
| TOTAL RENT / MONTH                      | \$816        | \$5,186      | \$662        | \$7,172      |

 ${\it SUBJECT TO ERRORS, MODIFICATIONS, PRIOR LEASING, CONFIRMATIONS}\\$ 

| UNIT                                    | 101          | 101 102      |              | 105          |
|-----------------------------------------|--------------|--------------|--------------|--------------|
| LEVEL                                   | FIRST        | FIRST        | FIRST        | FIRST        |
| AVAILABILITY                            | OCCUPIED     | VACANT       | VACANT       | VACANT       |
| SIZE : USEABLE                          | 119          | 1,030        | 7,581        | 1,330        |
| COMMON AREA, FLOOR<br>COMMON AREA, BLDG | 1.04<br>1.08 | 1.04<br>1.08 | 1.04<br>1.08 | 1.04<br>1.08 |
| SIZE : RENTABLE                         | 133          | 1,149        | 8,460        | 1,484        |
| % OF TOTAL AREA : RENTABLE              | 0.2%         | 1.6%         | 12.0%        | 2.1%         |
| RENT PSF                                | \$18.00      | \$18.00      | \$18.00      | \$18.00      |
| ANNUAL RENT                             | \$2,390      | \$20,690     | \$152,282    | \$26,716     |
| MONTHLY RENT                            | \$199        | \$1,724      | \$12,690     | \$2,226      |
| RENT INFLATOR                           | 3.0%         | 3.0%         | 3.0%         | 3.0%         |
| PROEPRTY TAXES                          | \$0          | \$0          | \$0          | \$0          |
| PROPERTY INSURANCE                      | \$0          | \$0          | \$0          | \$0          |
| САМ                                     | \$0          | \$0          | \$0          | \$0          |
| TOTAL RENT PSF                          | \$18.00      | \$18.00      | \$18.00      | \$18.00      |
| TOTAL RENT / YEAR                       | \$2,390      | \$20,690     | \$152,282    | \$26,716     |
| TOTAL RENT / MONTH                      | \$199        | \$1,724      | \$12,690     | \$2,226      |

SUBJECT TO ERRORS, MODIFICATIONS, PRIOR LEASING, CONFIRMATIONS

1 FIRST FLOOR PLAN - BOMA

| UNIT                                    | 201          |
|-----------------------------------------|--------------|
| LEVEL                                   | SECOND       |
| AVAILABILITY                            | VACANT       |
| SIZE: USEABLE                           | 10,946       |
| COMMON AREA, FLOOR<br>COMMON AREA, BLDG | 1.04<br>1.08 |
| SIZE: RENTABLE                          | 12,302       |
| % OF TOTAL AREA : RENTABLE              | 17.4%        |
| RENT PSF                                | \$18.00      |
| ANNUAL RENT                             | \$221,440    |
| MONTHLY RENT                            | \$18,453     |
| RENT INFLATOR                           | 3.0%         |
| PROEPRTY TAXES                          | \$0          |
| PROPERTY INSURANCE                      | \$0          |
| CAM                                     | \$0          |
| TOTAL RENT PSF                          | \$18.00      |
| TOTAL RENT / YEAR                       | \$221,440    |
| TOTAL RENT / MONTH                      | \$18,453     |