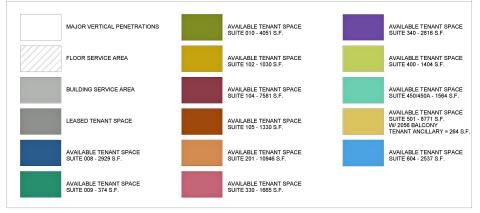

#### AREA LEGEND - BOMA

| UNIT                                    | 7            | 8            | 9            | 10           |
|-----------------------------------------|--------------|--------------|--------------|--------------|
| LEVEL                                   | BASEMENT     | BASEMENT     | BASEMENT     | BASEMENT     |
| AVAILABILITY                            | VACANT       | VACANT       | VACANT       | OCCUPIED     |
| SIZE : USEABLE                          | 461          | 2,929        | 374          | 4,051        |
| COMMON AREA, FLOOR<br>COMMON AREA, BLDG | 1.10<br>1.08 | 1.10<br>1.08 | 1.10<br>1.08 | 1.10<br>1.08 |
| SIZE : RENTABLE                         | 544          | 3,457        | 441          | 4,781        |
| % OF TOTAL AREA : RENTABLE              | 0.8%         | 4.9%         | 0.6%         | 6.8%         |
| RENT PSF                                | \$18.00      | \$18.00      | \$18.00      | \$18.00      |
| ANNUAL RENT                             | \$9,794      | \$62,227     | \$7,946      | \$86,064     |
| MONTHLY RENT                            | \$816        | \$5,186      | \$662        | \$7,172      |
| RENTINFLATOR                            | 3.0%         | 3.0%         | 3.0%         | 3.0%         |
| PROEPRTY TAXES                          | \$0          | \$0          | \$0          | \$0          |
| PROPERTY INSURANCE                      | \$0          | \$0          | <b>\$</b> 0  | \$0          |
| CAM                                     | \$0          | \$0          | \$0          | \$0          |
| TOTAL RENT PSF                          | \$18.00      | \$18.00      | \$18.00      | \$18.00      |
| TOTAL RENT / YEAR                       | \$9,794      | \$62,227     | \$7,946      | \$86,064     |
| TOTAL RENT / MONTH                      | \$816        | \$5,186      | \$662        | \$7,172      |

 ${\it SUBJECT TO ERRORS, MODIFICATIONS, PRIOR LEASING, CONFIRMATIONS}\\$ 

| UNIT                                    | 101          | 101 102      |              | 105          |
|-----------------------------------------|--------------|--------------|--------------|--------------|
| LEVEL                                   | FIRST        | FIRST        | FIRST        | FIRST        |
| AVAILABILITY                            | OCCUPIED     | VACANT       | VACANT       | VACANT       |
| SIZE : USEABLE                          | 119          | 1,030        | 7,581        | 1,330        |
| COMMON AREA, FLOOR<br>COMMON AREA, BLDG | 1.04<br>1.08 | 1.04<br>1.08 | 1.04<br>1.08 | 1.04<br>1.08 |
| SIZE : RENTABLE                         | 133          | 1,149        | 8,460        | 1,484        |
| % OF TOTAL AREA : RENTABLE              | 0.2%         | 1.6%         | 12.0%        | 2.1%         |
| RENT PSF                                | \$18.00      | \$18.00      | \$18.00      | \$18.00      |
| ANNUAL RENT                             | \$2,390      | \$20,690     | \$152,282    | \$26,716     |
| MONTHLY RENT                            | \$199        | \$1,724      | \$12,690     | \$2,226      |
| RENT INFLATOR                           | 3.0%         | 3.0%         | 3.0%         | 3.0%         |
| PROEPRTY TAXES                          | \$0          | \$0          | \$0          | \$0          |
| PROPERTY INSURANCE                      | \$0          | \$0          | \$0          | \$0          |
| САМ                                     | \$0          | \$0          | \$0          | \$0          |
| TOTAL RENT PSF                          | \$18.00      | \$18.00      | \$18.00      | \$18.00      |
| TOTAL RENT / YEAR                       | \$2,390      | \$20,690     | \$152,282    | \$26,716     |
| TOTAL RENT / MONTH                      | \$199        | \$1,724      | \$12,690     | \$2,226      |

SUBJECT TO ERRORS, MODIFICATIONS, PRIOR LEASING, CONFIRMATIONS

1 FIRST FLOOR PLAN - BOMA

| UNIT                                    | 201          |
|-----------------------------------------|--------------|
| LEVEL                                   | SECOND       |
| AVAILABILITY                            | VACANT       |
| SIZE: USEABLE                           | 10,946       |
| COMMON AREA, FLOOR<br>COMMON AREA, BLDG | 1.04<br>1.08 |
| SIZE: RENTABLE                          | 12,302       |
| % OF TOTAL AREA : RENTABLE              | 17.4%        |
| RENT PSF                                | \$18.00      |
| ANNUAL RENT                             | \$221,440    |
| MONTHLY RENT                            | \$18,453     |
| RENT INFLATOR                           | 3.0%         |
| PROEPRTY TAXES                          | \$0          |
| PROPERTY INSURANCE                      | \$0          |
| CAM                                     | \$0          |
| TOTAL RENT PSF                          | \$18.00      |
| TOTAL RENT / YEAR                       | \$221,440    |
| TOTAL RENT / MONTH                      | \$18,453     |