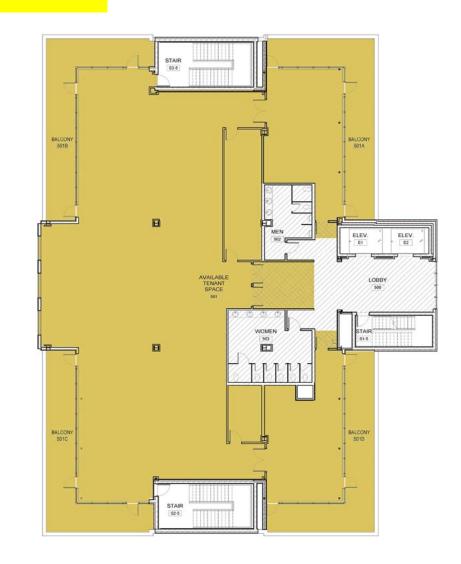

#### DUNCAN CENTER 500 WEST LOOCKERMAN STREET DOVER, KENT COUNTY, DELAWARE 19904

| UNIT                                    | 501          |
|-----------------------------------------|--------------|
| LEVEL                                   | FIFTH        |
| AVAILABILITY                            | VACANT       |
| SIZE : USEABLE                          | 9,035        |
| COMMON AREA, FLOOR<br>COMMON AREA, BLDG | 1.15<br>1.08 |
| SIZE : RENTABLE                         | 11,152       |
| % OF TOTAL AREA : RENTABLE              | 15.8%        |
| RENT PSF                                | \$18.00      |
| ANNUAL RENT                             | \$200,729    |
| MONTHLY RENT                            | \$16,727     |
| RENT INFLATOR                           | 3.0%         |
| PROEPRTY TAXES                          | \$0          |
| PROPERTY INSURANCE                      | \$0          |
| САМ                                     | \$0          |
| TOTAL RENT PSF                          | \$18.00      |
| TOTAL RENT / YEAR                       | \$200,729    |
| TOTAL RENT / MONTH                      | \$16,727     |
|                                         |              |
| BALCONY AREA                            | \$2,046      |