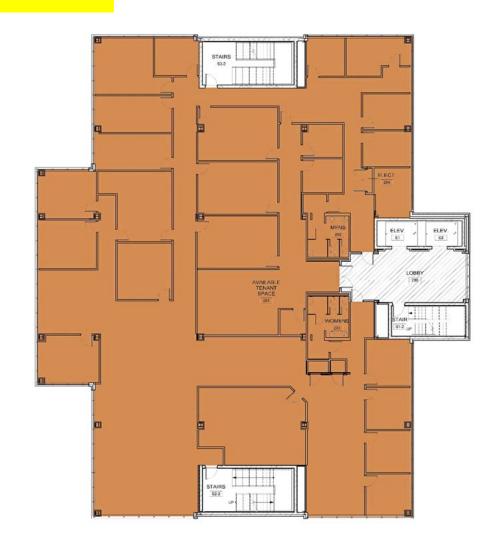

SUBJECT TO ERRORS, MODIFICATIONS, PRIOR LEASING, CONFIRMATIONS

| UNIT                                    | 400          | 410/410A     | 420          | 430          | 440          | 450/450A     | 460          | 470          |
|-----------------------------------------|--------------|--------------|--------------|--------------|--------------|--------------|--------------|--------------|
| LEVEL                                   | FOURTH       |
| AVAILABILITY                            | OCCUPIED     | OCCUPIED     | OCCUPIED     | OCCUPIED     | OCCUPIED     | VACANT       | OCCUPIED     | OCCUPIED     |
| SIZE : USEABLE                          | 1,404        | 382          | 141          | 2,316        | 136          | 1,110        | 1,131        | 1,883        |
| COMMON AREA, FLOOR<br>COMMON AREA, BLDG | 1.21<br>1.08 |
| SIZE : RENTABLE                         | 1,823        | 496          | 183          | 3,007        | 177          | 1,441        | 1,469        | 2,445        |
| % OF TOTAL AREA : RENTABLE              | 2.6%         | 0.7%         | 0.3%         | 4.3%         | 0.2%         | 2.0%         | 2.1%         | 3.5%         |
| RENTPSF                                 | \$18.00      | \$18.00      | \$18.00      | \$18.00      | \$18.00      | \$18.00      | \$18.00      | \$18.00      |
| ANNUAL RENT                             | \$32,814     | \$8,928      | \$3,295      | \$54,129     | \$3,179      | \$25,943     | \$26,433     | \$44,009     |
| MONTHLY RENT                            | \$2,734      | \$744        | \$275        | \$4,511      | \$265        | \$2,162      | \$2,203      | \$3,667      |
| RENT INFLATOR                           | 3.0%         | 3.0%         | 3.0%         | 3.0%         | 3.0%         | 3.0%         | 3.0%         | 3.0%         |
| PROEPRTY TAXES                          | \$0          | \$0          | \$0          | \$0          | \$0          | \$0          | \$0          | \$0          |
| PROPERTY INSURANCE                      | \$0          | \$0          | \$0          | \$0          | \$0          | \$0          | \$0          | \$0          |
| САМ                                     | \$0          | \$0          | \$0          | \$0          | \$0          | \$0          | \$0          | \$0          |
| TOTAL RENT PSF                          | \$18.00      | \$18.00      | \$18.00      | \$18.00      | \$18.00      | \$18.00      | \$18.00      | \$18.00      |
| TOTAL RENT / YEAR                       | \$32,814     | \$8,928      | \$3,295      | \$54,129     | \$3,179      | \$25,943     | \$26,433     | \$44,009     |
| TOTAL RENT / MONTH                      | \$2,734      | \$744        | \$275        | \$4,511      | \$265        | \$2,162      | \$2,203      | \$3,667      |

SUBJECT TO ERRORS, MODIFICATIONS, PRIOR LEASING, CONFIRMATIONS

1) FOURTH FLOOR PLAN - BOMA
SCALE: 185" = 1"-0"