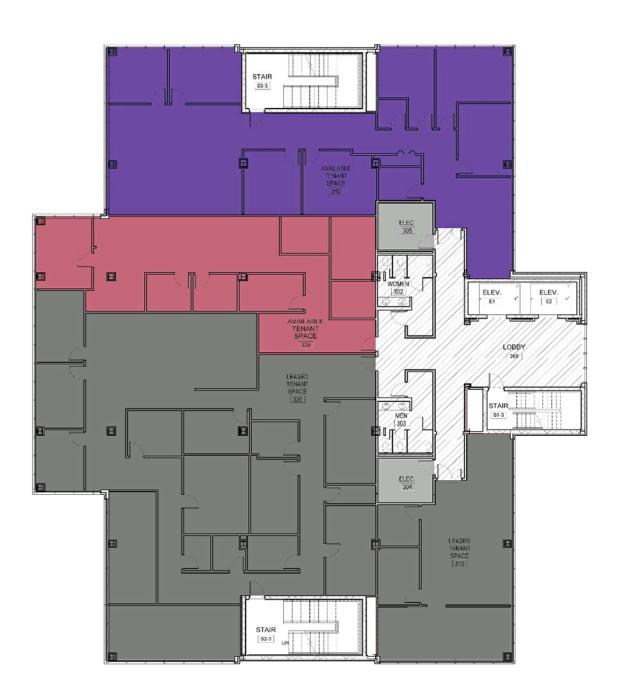

## DUNCAN CENTER 500 WEST LOOCKERMAN STREET DOVER, KENT COUNTY, DELAWARE 19904

| UNIT                                    | 310 320      |              | 330          | 340          |
|-----------------------------------------|--------------|--------------|--------------|--------------|
| LEVEL                                   | THIRD        | THIRD        | THIRD        | THIRD        |
| SIZE : USEABLE                          | 1,155        | 4,250        | 1,665        | 2,816        |
| AVAILABILITY                            | OCCUPIED     | OCCUPIED     | VACANT       | VACANT       |
| COMMON AREA, FLOOR<br>COMMON AREA, BLDG | 1.13<br>1.08 | 1.13<br>1.08 | 1.13<br>1.08 | 1.13<br>1.08 |
| SIZE: RENTABLE                          | 1,404        | 5,166        | 2,024        | 3,423        |
| % OF TOTAL AREA : RENTABLE              | 2.0%         | 7.3%         | 2.9%         | 4.8%         |
| RENT PSF                                | \$18.00      | \$18.00      | \$18.00      | \$18.00      |
| ANNUAL RENT                             | \$25,269     | \$92,981     | \$36,427     | \$61,608     |
| MONTHLY RENT                            | \$2,106      | \$7,748      | \$3,036      | \$5,134      |
| RENT INFLATOR                           | 3.0%         | 3.0%         | 3.0%         | 3.0%         |
| PROEPRTY TAXES                          | \$0          | \$0          | \$0          | \$0          |
| PROPERTY INSURANCE                      | \$0          | \$0          | \$0          | \$0          |
| САМ                                     | \$0          | \$0          | \$0          | \$0          |
| TOTAL RENT PSF                          | \$18.00      | \$18.00      | \$18.00      | \$18.00      |
| TOTAL RENT / YEAR                       | \$25,269     | \$92,981     | \$36,427     | \$61,608     |
| TOTAL RENT / MONTH                      | \$2,106      | \$7,748      | \$3,036      | \$5,134      |