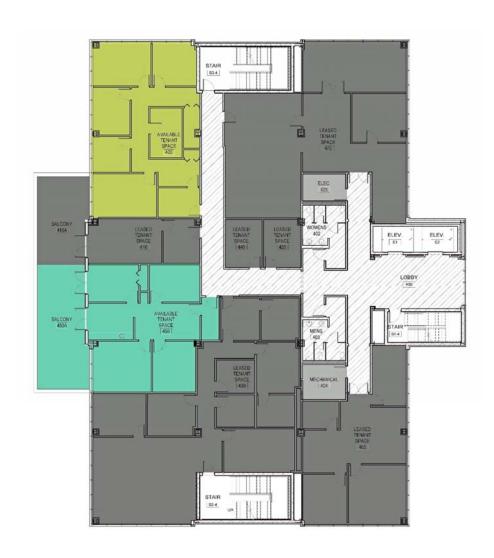

SUBJECT TO ERRORS, MODIFICATIONS, PRIOR LEASING, CONFIRMATIONS

| UNIT                                    | 400          | 410/410A     | 420          | 430          | 440          | 450/450A     | 460          | 470          |
|-----------------------------------------|--------------|--------------|--------------|--------------|--------------|--------------|--------------|--------------|
| LEVEL                                   | FOURTH       |
| AVAILABILITY                            | OCCUPIED     | OCCUPIED     | OCCUPIED     | OCCUPIED     | OCCUPIED     | VACANT       | OCCUPIED     | OCCUPIED     |
| SIZE : USEABLE                          | 1,404        | 382          | 141          | 2,316        | 136          | 1,110        | 1,131        | 1,883        |
| COMMON AREA, FLOOR<br>COMMON AREA, BLDG | 1.21<br>1.08 |
| SIZE : RENTABLE                         | 1,823        | 496          | 183          | 3,007        | 177          | 1,441        | 1,469        | 2,445        |
| % OF TOTAL AREA : RENTABLE              | 2.6%         | 0.7%         | 0.3%         | 4.3%         | 0.2%         | 2.0%         | 2.1%         | 3.5%         |
| RENTPSF                                 | \$18.00      | \$18.00      | \$18.00      | \$18.00      | \$18.00      | \$18.00      | \$18.00      | \$18.00      |
| ANNUAL RENT                             | \$32,814     | \$8,928      | \$3,295      | \$54,129     | \$3,179      | \$25,943     | \$26,433     | \$44,009     |
| MONTHLY RENT                            | \$2,734      | \$744        | \$275        | \$4,511      | \$265        | \$2,162      | \$2,203      | \$3,667      |
| RENT INFLATOR                           | 3.0%         | 3.0%         | 3.0%         | 3.0%         | 3.0%         | 3.0%         | 3.0%         | 3.0%         |
| PROEPRTY TAXES                          | \$0          | \$0          | \$0          | \$0          | \$0          | \$0          | \$0          | \$0          |
| PROPERTY INSURANCE                      | \$0          | \$0          | \$0          | \$0          | \$0          | \$0          | \$0          | \$0          |
| САМ                                     | \$0          | \$0          | \$0          | \$0          | \$0          | \$0          | \$0          | \$0          |
| TOTAL RENT PSF                          | \$18.00      | \$18.00      | \$18.00      | \$18.00      | \$18.00      | \$18.00      | \$18.00      | \$18.00      |
| TOTAL RENT / YEAR                       | \$32,814     | \$8,928      | \$3,295      | \$54,129     | \$3,179      | \$25,943     | \$26,433     | \$44,009     |
| TOTAL RENT / MONTH                      | \$2,734      | \$744        | \$275        | \$4,511      | \$265        | \$2,162      | \$2,203      | \$3,667      |

SUBJECT TO ERRORS, MODIFICATIONS, PRIOR LEASING, CONFIRMATIONS

1) FOURTH FLOOR PLAN - BOMA
SCALE: 185" = 1"-0"