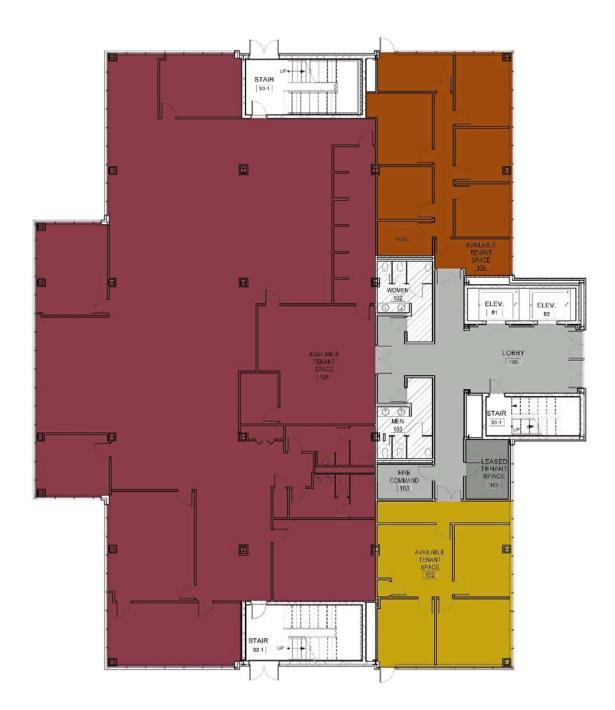

SUBJECT TO ERRORS, MODIFICATIONS, PRIOR LEASING, CONFIRMATIONS

1 FIRST FLOOR PLAN - BOMA

| UNIT                                    | 201          |
|-----------------------------------------|--------------|
| LEVEL                                   | SECOND       |
| AVAILABILITY                            | VACANT       |
| SIZE: USEABLE                           | 10,946       |
| COMMON AREA, FLOOR<br>COMMON AREA, BLDG | 1.04<br>1.08 |
| SIZE: RENTABLE                          | 12,302       |
| % OF TOTAL AREA : RENTABLE              | 17.4%        |
| RENT PSF                                | \$18.00      |
| ANNUAL RENT                             | \$221,440    |
| MONTHLY RENT                            | \$18,453     |
| RENT INFLATOR                           | 3.0%         |
| PROEPRTY TAXES                          | \$0          |
| PROPERTY INSURANCE                      | \$0          |
| CAM                                     | \$0          |
| TOTAL RENT PSF                          | \$18.00      |
| TOTAL RENT / YEAR                       | \$221,440    |
| TOTAL RENT / MONTH                      | \$18,453     |

## DUNCAN CENTER 500 WEST LOOCKERMAN STREET DOVER, KENT COUNTY, DELAWARE 19904

| UNIT                                    | 310 320      |              | 330          | 340          |
|-----------------------------------------|--------------|--------------|--------------|--------------|
| LEVEL                                   | THIRD        | THIRD        | THIRD        | THIRD        |
| SIZE : USEABLE                          | 1,155        | 4,250        | 1,665        | 2,816        |
| AVAILABILITY                            | OCCUPIED     | OCCUPIED     | VACANT       | VACANT       |
| COMMON AREA, FLOOR<br>COMMON AREA, BLDG | 1.13<br>1.08 | 1.13<br>1.08 | 1.13<br>1.08 | 1.13<br>1.08 |
| SIZE: RENTABLE                          | 1,404        | 5,166        | 2,024        | 3,423        |
| % OF TOTAL AREA : RENTABLE              | 2.0%         | 7.3%         | 2.9%         | 4.8%         |
| RENT PSF                                | \$18.00      | \$18.00      | \$18.00      | \$18.00      |
| ANNUAL RENT                             | \$25,269     | \$92,981     | \$36,427     | \$61,608     |
| MONTHLY RENT                            | \$2,106      | \$7,748      | \$3,036      | \$5,134      |
| RENT INFLATOR                           | 3.0%         | 3.0%         | 3.0%         | 3.0%         |
| PROEPRTY TAXES                          | \$0          | \$0          | \$0          | \$0          |
| PROPERTY INSURANCE                      | \$0          | \$0          | \$0          | \$0          |
| САМ                                     | \$0          | \$0          | \$0          | \$0          |
| TOTAL RENT PSF                          | \$18.00      | \$18.00      | \$18.00      | \$18.00      |
| TOTAL RENT / YEAR                       | \$25,269     | \$92,981     | \$36,427     | \$61,608     |
| TOTAL RENT / MONTH                      | \$2,106      | \$7,748      | \$3,036      | \$5,134      |