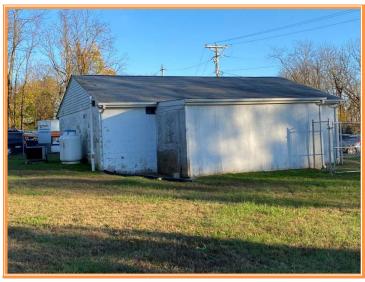

# J GRILLI RENTAL PROPERTY 1644 SORGHUM MILL ROAD, DOVER, KENT COUNTY, DE 19901 FILE #220351 \* MLS # N/A

## 1,256 SQUARE FEET \* \$ 9.56 PSF \* \$ 1,000 PER MONTH PLUS UTILITIES

ALL INFORMATION SUBMITTED SUBJECT TO ERRORS AND MODIFICATIONS. ALL INFORMATION

CONTAINED HEREIN OBTAINED FROM RELIABLE SOURCES BUT NOT GUARANTEED. PROSPECTIVE LESSEES SHOULD