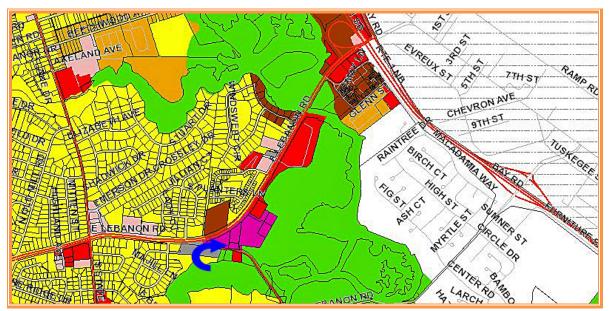

# J GRILLI RENTAL PROPERTY 1644 SORGHUM MILL ROAD, DOVER, KENT COUNTY, DE 19901 FILE #220351 \* MLS # N/A

### Tax Map Identification NM00 - 08600 - 01 - 3600 - 00002

#### Zoning IG, GENERAL INDUSTRIAL, KENT COUNTY

Census Tract 412

Flood Hazard Map 10001C0232J; Zone X; July 7, 2014

| Land Area         |          |           | 35,025     | sq ft +/-  | 0.804     | acre |
|-------------------|----------|-----------|------------|------------|-----------|------|
|                   | Frontage | 233.50    | ft +/-     |            |           |      |
|                   | Depth    | 150.00    | ft +/-     |            |           |      |
| Bldg Area (sq ft) |          | 1,256     | sq ft +/-  | 1644       |           |      |
| Bldg Area (sq ft) |          | 1,800     | sq ft +/-  | 1670       |           |      |
| TOTAL BLDG AREA   |          |           | 3,056      | sq ft +/-  |           |      |
| Coverage Ratio    |          |           | 8.72%      |            |           |      |
| Parking Spaces    |          | 8         |            |            |           |      |
| Parking Ratio     |          | 1.31      | per 500 sf |            |           |      |
| City Tax          |          |           |            |            |           |      |
| Assessment        |          | Per Sq Ft | Rate       | Tax        | Per Sq Ft |      |
| \$0               |          | \$0.00    | \$0.440    | \$0.00     | \$0.00    |      |
| <b>County Tax</b> |          |           |            |            |           |      |
| Assessment        |          | Per Sq Ft | Rate       | Tax        | Per Sq Ft |      |
| \$46,400          |          | \$15.19   | \$2.3258   | \$1,079.17 | \$0.35    |      |
| TOTAL PROPERTY T  | AX       |           |            | \$1,079.17 | \$0.35    |      |