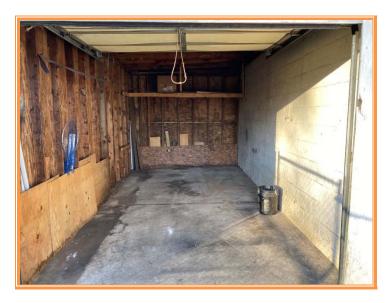

# J GRILLI RENTAL PROPERTY 1644 SORGHUM MILL ROAD, DOVER, KENT COUNTY, DE 19901 FILE #220351 \* MLS # N/A

## 1,256 SQUARE FEET \* \$ 9.56 PSF \* \$ 1,000 PER MONTH PLUS UTILITIES

ALL INFORMATION SUBMITTED SUBJECT TO ERRORS AND MODIFICATIONS. ALL INFORMATION

CONTAINED HEREIN OBTAINED FROM RELIABLE SOURCES BUT NOT GUARANTEED. PROSPECTIVE LESSEES SHOULD