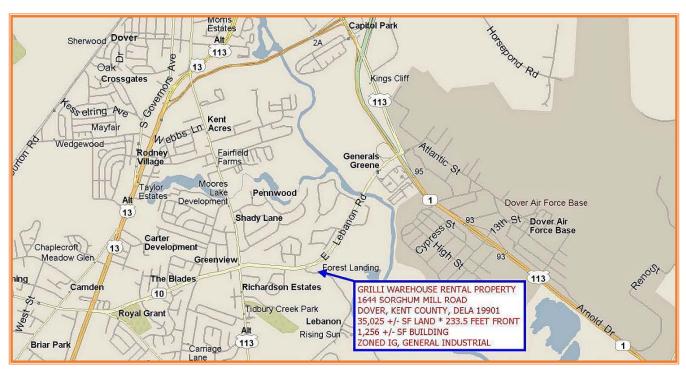

# J GRILLI RENTAL PROPERTY 1644 SORGHUM MILL ROAD, DOVER, KENT COUNTY, DE 19901 FILE #220351 \* MLS # N/A

#### Zoning IG, GENERAL INDUSTRIAL, KENT COUNTY

Census Tract 412

Flood Hazard Map 10001C0232J; Zone X; July 7, 2014

| Land Area         |          |           | 35,025     | sq ft +/-  | 0.804     | acre |
|-------------------|----------|-----------|------------|------------|-----------|------|
|                   | Frontage | 233.50    | ft +/-     |            |           |      |
|                   | Depth    | 150.00    | ft +/-     |            |           |      |
| Bldg Area (sq ft) |          | 1,256     | sq ft +/-  | 1644       |           |      |
| Bldg Area (sq ft) |          | 1,800     | sq ft +/-  | 1670       |           |      |
| TOTAL BLDG AREA   |          |           | 3,056      | sq ft +/-  |           |      |
| Coverage Ratio    |          |           | 8.72%      |            |           |      |
| Parking Spaces    |          | 8         |            |            |           |      |
| Parking Ratio     |          | 1.31      | per 500 sf |            |           |      |
| City Tax          |          |           |            |            |           |      |
| Assessment        |          | Per Sq Ft | Rate       | Tax        | Per Sq Ft |      |
| \$0               |          | \$0.00    | \$0.440    | \$0.00     | \$0.00    |      |
| <b>County Tax</b> |          |           |            |            |           |      |
| Assessment        |          | Per Sq Ft | Rate       | Tax        | Per Sq Ft |      |
| \$46,400          |          | \$15.19   | \$2.3258   | \$1,079.17 | \$0.35    |      |
| TOTAL PROPERTY T  | AX       |           |            | \$1,079.17 | \$0.35    |      |