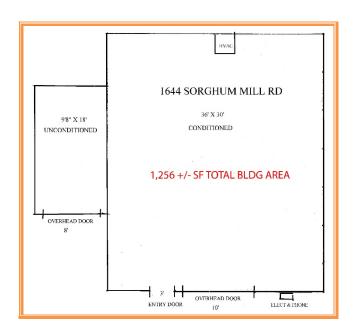

#### Zoning IG, GENERAL INDUSTRIAL, KENT COUNTY

Census Tract 412

Flood Hazard Map 10001C0232J; Zone X; July 7, 2014

| Land Area         |          |           | 35,025     | sq ft +/-  | 0.804     | acre |
|-------------------|----------|-----------|------------|------------|-----------|------|
|                   | Frontage | 233.50    | ft +/-     |            |           |      |
|                   | Depth    | 150.00    | ft +/-     |            |           |      |
| Bldg Area (sq ft) |          | 1,256     | sq ft +/-  | 1644       |           |      |
| Bldg Area (sq ft) |          | 1,800     | sq ft +/-  | 1670       |           |      |
| TOTAL BLDG AREA   |          |           | 3,056      | sq ft +/-  |           |      |
| Coverage Ratio    |          |           | 8.72%      |            |           |      |
| Parking Spaces    |          | 8         |            |            |           |      |
| Parking Ratio     |          | 1.31      | per 500 sf |            |           |      |
| City Tax          |          |           |            |            |           |      |
| Assessment        |          | Per Sq Ft | Rate       | Tax        | Per Sq Ft |      |
| \$0               |          | \$0.00    | \$0.440    | \$0.00     | \$0.00    |      |
| <b>County Tax</b> |          |           |            |            |           |      |
| Assessment        |          | Per Sq Ft | Rate       | Tax        | Per Sq Ft |      |
| \$46,400          |          | \$15.19   | \$2.3258   | \$1,079.17 | \$0.35    |      |
| TOTAL PROPERTY T  | AX       |           |            | \$1,079.17 | \$0.35    |      |