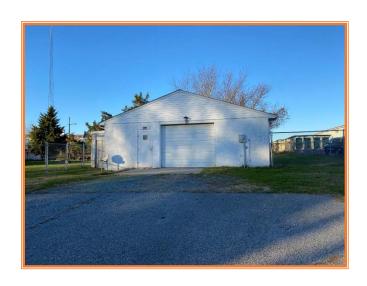

# J GRILLI RENTAL PROPERTY 1644 SORGHUM MILL ROAD, DOVER, KENT COUNTY, DE 19901 FILE #220351 \* MLS # N/A

## 1,256 SQUARE FEET \* \$ 9.56 PSF \* \$ 1,000 PER MONTH PLUS UTILITIES

ALL INFORMATION SUBMITTED SUBJECT TO ERRORS AND MODIFICATIONS. ALL INFORMATION

CONTAINED HEREIN OBTAINED FROM RELIABLE SOURCES BUT NOT GUARANTEED. PROSPECTIVE LESSEES SHOULD

#### Zoning IG, GENERAL INDUSTRIAL, KENT COUNTY

Census Tract 412

Flood Hazard Map 10001C0232J; Zone X; July 7, 2014

| Land Area         |          |           | 35,025     | sq ft +/-  | 0.804     | acre |
|-------------------|----------|-----------|------------|------------|-----------|------|
|                   | Frontage | 233.50    | ft +/-     |            |           |      |
|                   | Depth    | 150.00    | ft +/-     |            |           |      |
| Bldg Area (sq ft) |          | 1,256     | sq ft +/-  | 1644       |           |      |
| Bldg Area (sq ft) |          | 1,800     | sq ft +/-  | 1670       |           |      |
| TOTAL BLDG AREA   |          |           | 3,056      | sq ft +/-  |           |      |
| Coverage Ratio    |          |           | 8.72%      |            |           |      |
| Parking Spaces    |          | 8         |            |            |           |      |
| Parking Ratio     |          | 1.31      | per 500 sf |            |           |      |
| City Tax          |          |           |            |            |           |      |
| Assessment        |          | Per Sq Ft | Rate       | Tax        | Per Sq Ft |      |
| \$0               |          | \$0.00    | \$0.440    | \$0.00     | \$0.00    |      |
| <b>County Tax</b> |          |           |            |            |           |      |
| Assessment        |          | Per Sq Ft | Rate       | Tax        | Per Sq Ft |      |
| \$46,400          |          | \$15.19   | \$2.3258   | \$1,079.17 | \$0.35    |      |
| TOTAL PROPERTY T  | AX       |           |            | \$1,079.17 | \$0.35    |      |