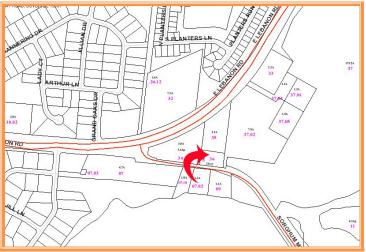

# J GRILLI RENTAL PROPERTY 1644 SORGHUM MILL ROAD, DOVER, KENT COUNTY, DE 19901 FILE #220351 \* MLS # N/A

### Tax Map Identification NM00 - 08600 - 01 - 3600 - 00002