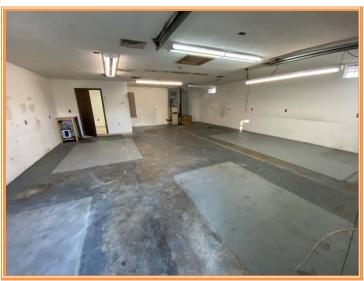

# J GRILLI RENTAL PROPERTY 1644 SORGHUM MILL ROAD, DOVER, KENT COUNTY, DE 19901 FILE #220351 \* MLS # N/A

## 1,256 SQUARE FEET \* \$ 9.56 PSF \* \$ 1,000 PER MONTH PLUS UTILITIES

ALL INFORMATION SUBMITTED SUBJECT TO ERRORS AND MODIFICATIONS. ALL INFORMATION

CONTAINED HEREIN OBTAINED FROM RELIABLE SOURCES BUT NOT GUARANTEED. PROSPECTIVE LESSEES SHOULD