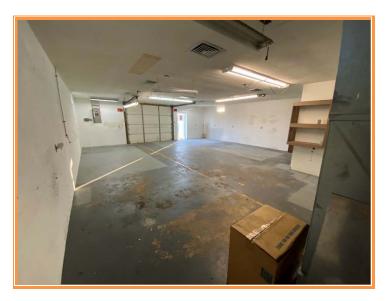

# J GRILLI RENTAL PROPERTY 1644 SORGHUM MILL ROAD, DOVER, KENT COUNTY, DE 19901 FILE #220351 \* MLS # N/A

## 1,256 SQUARE FEET \* \$ 9.56 PSF \* \$ 1,000 PER MONTH PLUS UTILITIES

ALL INFORMATION SUBMITTED SUBJECT TO ERRORS AND MODIFICATIONS. ALL INFORMATION

CONTAINED HEREIN OBTAINED FROM RELIABLE SOURCES BUT NOT GUARANTEED. PROSPECTIVE LESSEES SHOULD

#### Zoning IG, GENERAL INDUSTRIAL, KENT COUNTY

Census Tract 412

Flood Hazard Map 10001C0232J; Zone X; July 7, 2014

| Land Area         |          |           | 35,025     | sq ft +/-  | 0.804     | acre |
|-------------------|----------|-----------|------------|------------|-----------|------|
|                   | Frontage | 233.50    | ft +/-     |            |           |      |
|                   | Depth    | 150.00    | ft +/-     |            |           |      |
| Bldg Area (sq ft) |          | 1,256     | sq ft +/-  | 1644       |           |      |
| Bldg Area (sq ft) |          | 1,800     | sq ft +/-  | 1670       |           |      |
| TOTAL BLDG AREA   |          |           | 3,056      | sq ft +/-  |           |      |
| Coverage Ratio    |          |           | 8.72%      |            |           |      |
| Parking Spaces    |          | 8         |            |            |           |      |
| Parking Ratio     |          | 1.31      | per 500 sf |            |           |      |
| City Tax          |          |           |            |            |           |      |
| Assessment        |          | Per Sq Ft | Rate       | Tax        | Per Sq Ft |      |
| \$0               |          | \$0.00    | \$0.440    | \$0.00     | \$0.00    |      |
| <b>County Tax</b> |          |           |            |            |           |      |
| Assessment        |          | Per Sq Ft | Rate       | Tax        | Per Sq Ft |      |
| \$46,400          |          | \$15.19   | \$2.3258   | \$1,079.17 | \$0.35    |      |
| TOTAL PROPERTY T  | AX       |           |            | \$1,079.17 | \$0.35    |      |