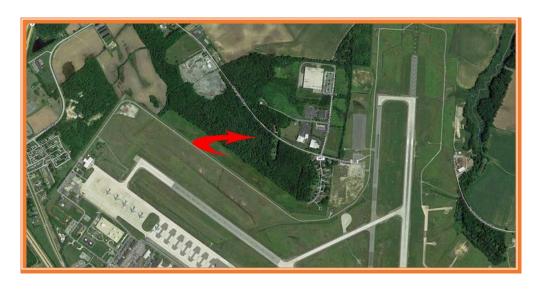

## BARABA HORSEPOND ROAD PROPERTY 30 HORSEPOND ROAD, DOVER, KENT COUNTY, DELAWARE 19901 OFFICE FILE #: 221355 \* MLS #: DEKT246672