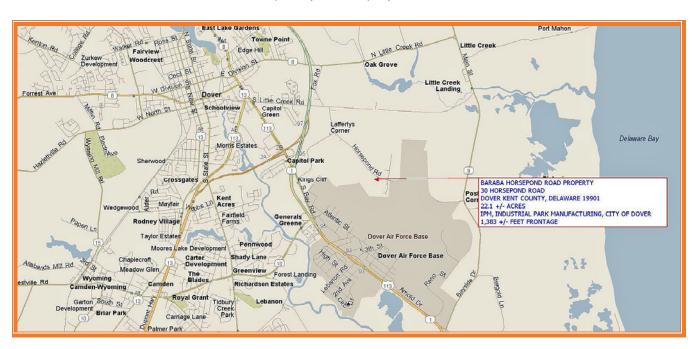

## BARABA HORSEPOND ROAD PROPERTY 30 HORSEPOND ROAD, DOVER, KENT COUNTY, DELAWARE 19901 OFFICE FILE #: 221355 \* MLS #: DEKT246672