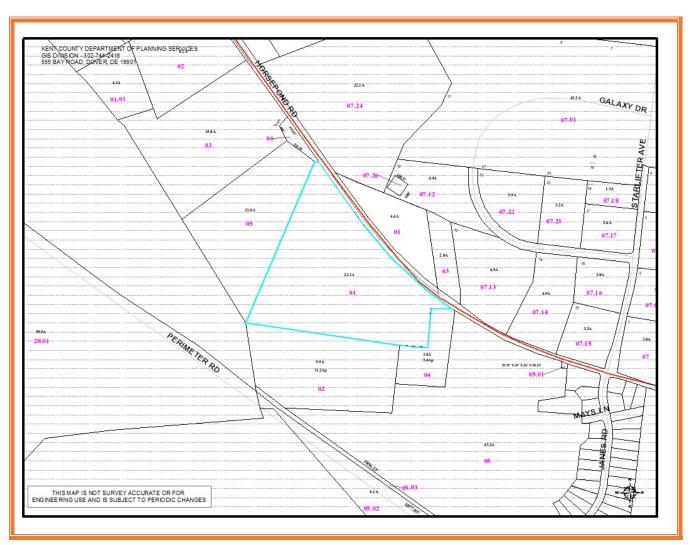

## Tax Map Identification ED05 - 087.00 - 01 - 01.00 - 00001

## Deed Reference IS - 21 - 158

Zoning IPM, INDUSTRIAL PARK, CITY OF DOVER

Census Tract 411

Flood Hazard Map 10001C0188J; Zone X; July 7, 2014

| Land Area         | Frontage<br>Depth | 1,383<br>1,330 | 962,676<br>ft +/-<br>ft +/- | sq ft +/-  | 22.100   | acres              |
|-------------------|-------------------|----------------|-----------------------------|------------|----------|--------------------|
| City Tax          |                   |                |                             |            |          |                    |
| Assessment        |                   | Per Acre       | Rate                        | Tax        | Per Acre |                    |
| \$657,600         |                   | \$29,756       | \$0.405                     | \$2,663.28 | \$121    |                    |
| County Tax        |                   |                |                             |            |          |                    |
| Assessment        |                   | Per Acre       | Rate                        | Tax        | Per Acre |                    |
| \$18,700          |                   | \$846          | \$2.6475                    | \$495.08   | \$22     |                    |
| TOTAL PROPERTY TA | AX                |                |                             | \$3,158.36 | \$143    | TOTAL PROPERTY TAX |