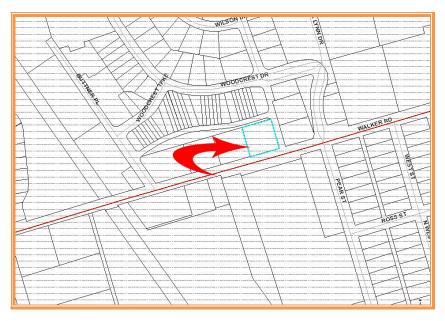

|      |
| Parking Space                       | 25                           | 25                         |                          |                     |      |
| Parking Rati                        | io                           | 1.58                       | per 300 sf               |                     |      |
| City Tax<br>Assessment<br>\$553,300 | <b>Per Sq Ft</b><br>\$116.58 | <b>Rate</b><br>\$0.440     | <b>Tax</b><br>\$2,434.52 | Per Sq Ft<br>\$0.51 | i    |
| County Tax Assessment \$172,200     | Per Sq Ft<br>\$36.28         | <b>Rate</b><br>\$2.6475    | <b>Tax</b><br>\$4,559.00 | Per Sq Ft<br>\$0.96 | i .  |
|                                     |                              |                            |                          |                     |      |