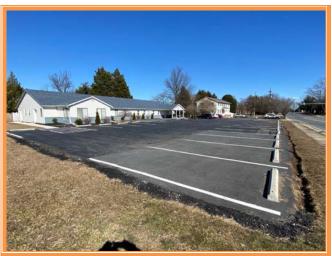

## Flood Hazard Map 10001C0166H; ZONE X, MAY 5, 2003

| Land Area<br>Frontag<br>Dept        |                              | 22,500<br>ft +/-<br>ft +/- | sq ft +/-                | 0.517               | acre |
|-------------------------------------|------------------------------|----------------------------|--------------------------|---------------------|------|
| Bldg Area (sq ft)                   |                              | 4,746                      | sq ft +/-                |                     |      |
| Coverage Rati                       | io                           | 21.09%                     |                          |                     |      |
| Parking Space                       | 25                           | 25                         |                          |                     |      |
| Parking Rati                        | io                           | 1.58                       | per 300 sf               |                     |      |
| City Tax<br>Assessment<br>\$553,300 | <b>Per Sq Ft</b><br>\$116.58 | <b>Rate</b><br>\$0.440     | <b>Tax</b><br>\$2,434.52 | Per Sq Ft<br>\$0.51 | i    |
| County Tax Assessment \$172,200     | Per Sq Ft<br>\$36.28         | <b>Rate</b><br>\$2.6475    | <b>Tax</b><br>\$4,559.00 | Per Sq Ft<br>\$0.96 | i .  |
|                                     |                              |                            |                          |                     |      |