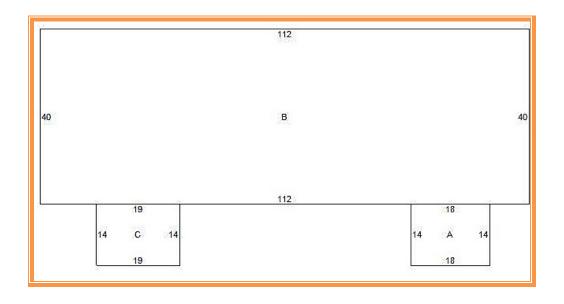

## Flood Hazard Map 10001C0166H; ZONE X, MAY 5, 2003

| Land Area<br>Frontag<br>Dept        |                              | 22,500<br>ft +/-<br>ft +/- | sq ft +/-                | 0.517               | acre |
|-------------------------------------|------------------------------|----------------------------|--------------------------|---------------------|------|
| Bldg Area (sq ft)                   |                              | 4,746                      | sq ft +/-                |                     |      |
| Coverage Rati                       | io                           | 21.09%                     |                          |                     |      |
| Parking Space                       | 25                           | 25                         |                          |                     |      |
| Parking Rati                        | io                           | 1.58                       | per 300 sf               |                     |      |
| City Tax<br>Assessment<br>\$553,300 | <b>Per Sq Ft</b><br>\$116.58 | <b>Rate</b><br>\$0.440     | <b>Tax</b><br>\$2,434.52 | Per Sq Ft<br>\$0.51 | i    |
| County Tax Assessment \$172,200     | Per Sq Ft<br>\$36.28         | <b>Rate</b><br>\$2.6475    | <b>Tax</b><br>\$4,559.00 | Per Sq Ft<br>\$0.96 | i .  |
|                                     |                              |                            |                          |                     |      |