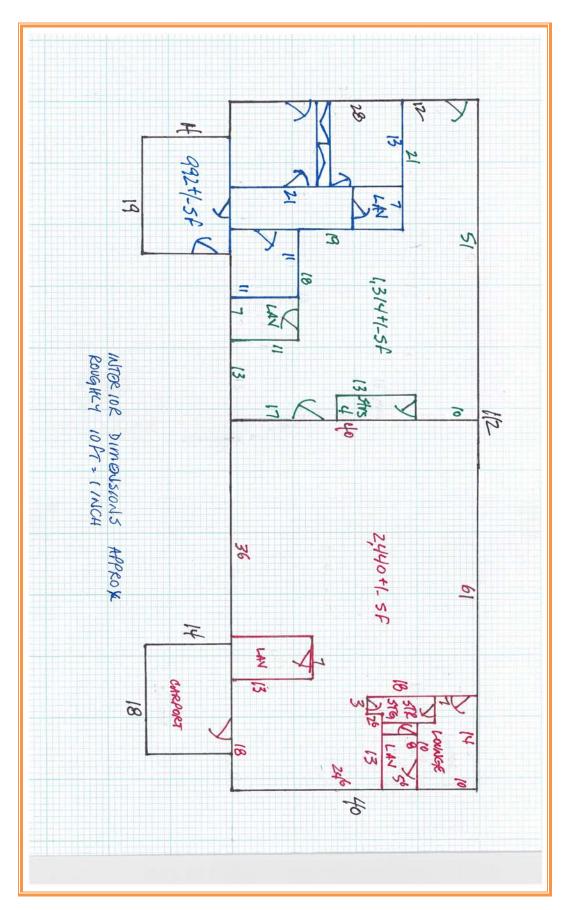

## Flood Hazard Map 10001C0166H; ZONE X, MAY 5, 2003

| Land Area<br>Frontag<br>Dept        |                              | 22,500<br>ft +/-<br>ft +/- | sq ft +/-                | 0.517               | acre |
|-------------------------------------|------------------------------|----------------------------|--------------------------|---------------------|------|
| Bldg Area (sq ft)                   |                              | 4,746                      | sq ft +/-                |                     |      |
| Coverage Rati                       | io                           | 21.09%                     |                          |                     |      |
| Parking Space                       | 25                           | 25                         |                          |                     |      |
| Parking Rati                        | io                           | 1.58                       | per 300 sf               |                     |      |
| City Tax<br>Assessment<br>\$553,300 | <b>Per Sq Ft</b><br>\$116.58 | <b>Rate</b><br>\$0.440     | <b>Tax</b><br>\$2,434.52 | Per Sq Ft<br>\$0.51 | i    |
| County Tax Assessment \$172,200     | Per Sq Ft<br>\$36.28         | <b>Rate</b><br>\$2.6475    | <b>Tax</b><br>\$4,559.00 | Per Sq Ft<br>\$0.96 | i .  |
|                                     |                              |                            |                          |                     |      |