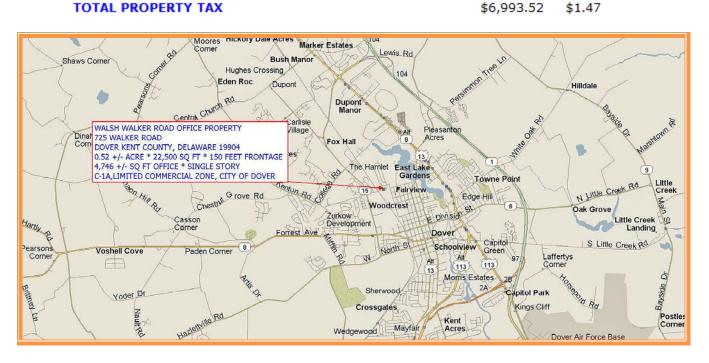

555 East Loockerman St. Dover, Delaware 19901

Phone: 302.736.2710 Fax: 302.736.2715

www.mcginnisrealty.com

WALSH WALKER ROAD OFFICE PROPERTY 725 WALKER ROAD, DOVER, KENT COUNTY, DELAWARE 19904 FILE #221356 \* MLS # DEKT247010

## Zoning C-1A, LIMITED COMMERCIAL ZONE, CITY OF DOVER

Census Tract 433

## Flood Hazard Map 10001C0166H; ZONE X, MAY 5, 2003

| Land Area<br>Frontag<br>Dept        |                              | 22,500<br>ft +/-<br>ft +/- | sq ft +/-                | 0.517               | acre |
|-------------------------------------|------------------------------|----------------------------|--------------------------|---------------------|------|
| Bldg Area (sq ft)                   |                              | 4,746                      | sq ft +/-                |                     |      |
| Coverage Rati                       | io                           | 21.09%                     |                          |                     |      |
| Parking Space                       | 25                           | 25                         |                          |                     |      |
| Parking Rati                        | io                           | 1.58                       | per 300 sf               |                     |      |
| City Tax<br>Assessment<br>\$553,300 | <b>Per Sq Ft</b><br>\$116.58 | <b>Rate</b><br>\$0.440     | <b>Tax</b><br>\$2,434.52 | Per Sq Ft<br>\$0.51 | i    |
| County Tax Assessment \$172,200     | Per Sq Ft<br>\$36.28         | <b>Rate</b><br>\$2.6475    | <b>Tax</b><br>\$4,559.00 | Per Sq Ft<br>\$0.96 | i .  |
|                                     |                              |                            |                          |                     |      |