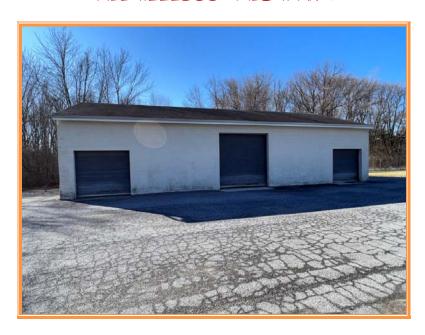

# STARHEART WAREHOUSE PROPERTY 1276 SOUTH LITTLE CREEK ROAD, DOVER, KENT COUNTY, DE 19901 FILE #222366 \* MLS # N/A

# \$2,000 PER MONTH \* \$24,000 PER YEAR \* \$11+/- NET PER SQ FT BLDG AREA

ALL INFORMATION SUBMITTED SUBJECT TO ERRORS AND MODIFICATIONS. ALL INFORMATION
CONTAINED HEREIN OBTAINED FROM RELIABLE SOURCES BUT NOT GUARANTEED. PROSPECTIVE PURCHASERS
SHOULD VERIFY ALL INFORMATION SUBMITTED. LISTING BROKERAGE REPRESENTS SELLER.
PAGE 1 OF 6 PAGES