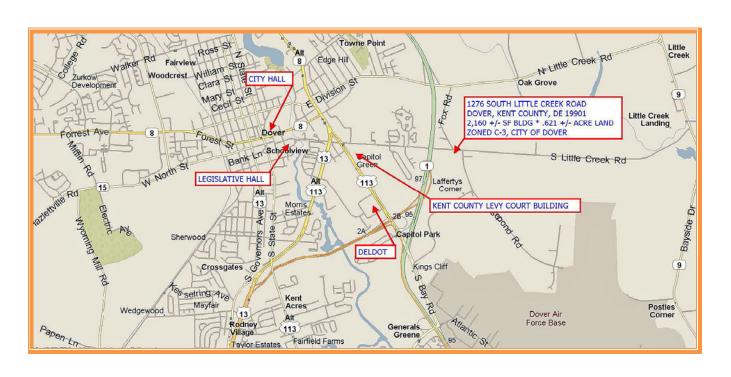

# STARHEART WAREHOUSE PROPERTY 1276 SOUTH LITTLE CREEK ROAD, DOVER, KENT COUNTY, DE 19901 FILE #222366 \* MLS # N/A

## Zoning C-3, SERVICE COMMERCIAL, CITY OF DOVER