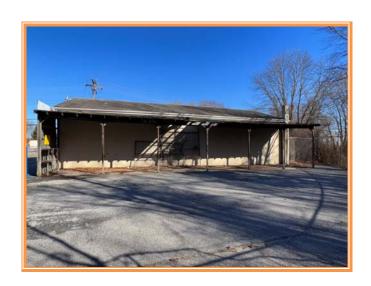

# STARHEART WAREHOUSE PROPERTY 1276 SOUTH LITTLE CREEK ROAD, DOVER, KENT COUNTY, DE 19901 FILE #222366 \* MLS # N/A

# Flood Hazard Map 10001C0186J; Zone AE, JULY 7, 2014

| Land Area         | Frontage<br>Depth | 225.00<br>150.00 | 27,071<br>ft +/-<br>ft +/- | sq ft +/-  | 0.621    | acre      |
|-------------------|-------------------|------------------|----------------------------|------------|----------|-----------|
| Bldg Area (sq ft) |                   |                  | 2,160                      | sq ft +/-  |          |           |
|                   | Coverage Ratio    |                  | 7.98%                      |            |          |           |
|                   | Parking Spaces    |                  | 5                          |            |          |           |
|                   | Parking Ratio     |                  | 0.69                       | per        | 300      | sq ft +/- |
| City Tax          |                   |                  |                            |            |          |           |
| Assessment        |                   | Per Sq Ft        | Rate                       | Tax        | Per Sq F | t         |
| \$157,800         |                   | \$73.06          | \$0.405                    | \$639.09   | \$0.30   |           |
| <b>County Tax</b> |                   |                  |                            |            |          |           |
| Assessment        |                   | Per Sq Ft        | Rate                       | Tax        | Per Sq F | t         |
| \$45,900          |                   | \$21.25          | \$2.6475                   | \$1,215.20 | \$0.56   |           |
| TOTAL PROPERTY T  | AX                |                  |                            | \$1,854.29 | \$0.86   |           |