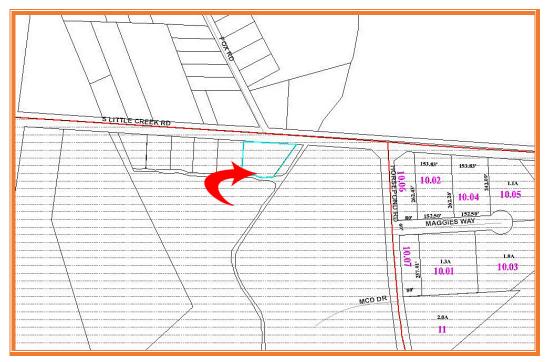

## Tax Map Identification ED05 - 077.12 - 01 - 1200 - 00001

# Flood Hazard Map 10001C0186J; Zone AE, JULY 7, 2014

| Land Area         | Frontage<br>Depth | 225.00<br>150.00 | 27,071<br>ft +/-<br>ft +/- | sq ft +/-  | 0.621    | acre      |
|-------------------|-------------------|------------------|----------------------------|------------|----------|-----------|
| Bldg Area (sq ft) |                   |                  | 2,160                      | sq ft +/-  |          |           |
|                   | Coverage Ratio    |                  | 7.98%                      |            |          |           |
|                   | Parking Spaces    |                  | 5                          |            |          |           |
|                   | Parking Ratio     |                  | 0.69                       | per        | 300      | sq ft +/- |
| City Tax          |                   |                  |                            |            |          |           |
| Assessment        |                   | Per Sq Ft        | Rate                       | Tax        | Per Sq F | t         |
| \$157,800         |                   | \$73.06          | \$0.405                    | \$639.09   | \$0.30   |           |
| <b>County Tax</b> |                   |                  |                            |            |          |           |
| Assessment        |                   | Per Sq Ft        | Rate                       | Tax        | Per Sq F | t         |
| \$45,900          |                   | \$21.25          | \$2.6475                   | \$1,215.20 | \$0.56   |           |
| TOTAL PROPERTY T  | AX                |                  |                            | \$1,854.29 | \$0.86   |           |