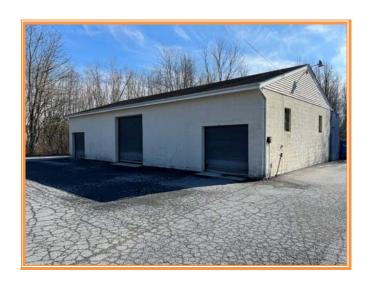

# STARHEART WAREHOUSE PROPERTY 1276 SOUTH LITTLE CREEK ROAD, DOVER, KENT COUNTY, DE 19901 FILE #222366 \* MLS # N/A

# Flood Hazard Map 10001C0186J; Zone AE, JULY 7, 2014

| Land Area         | Frontage<br>Depth | 225.00<br>150.00 | 27,071<br>ft +/-<br>ft +/- | sq ft +/-  | 0.621    | acre      |
|-------------------|-------------------|------------------|----------------------------|------------|----------|-----------|
| Bldg Area (sq ft) |                   |                  | 2,160                      | sq ft +/-  |          |           |
|                   | Coverage Ratio    |                  | 7.98%                      |            |          |           |
|                   | Parking Spaces    |                  | 5                          |            |          |           |
|                   | Parking Ratio     |                  | 0.69                       | per        | 300      | sq ft +/- |
| City Tax          |                   |                  |                            |            |          |           |
| Assessment        |                   | Per Sq Ft        | Rate                       | Tax        | Per Sq F | t         |
| \$157,800         |                   | \$73.06          | \$0.405                    | \$639.09   | \$0.30   |           |
| <b>County Tax</b> |                   |                  |                            |            |          |           |
| Assessment        |                   | Per Sq Ft        | Rate                       | Tax        | Per Sq F | t         |
| \$45,900          |                   | \$21.25          | \$2.6475                   | \$1,215.20 | \$0.56   |           |
| TOTAL PROPERTY T  | AX                |                  |                            | \$1,854.29 | \$0.86   |           |