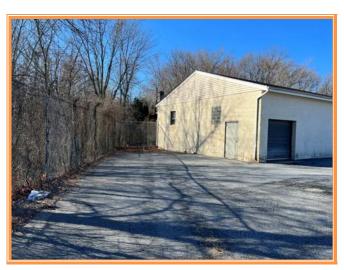

# STARHEART WAREHOUSE PROPERTY 1276 SOUTH LITTLE CREEK ROAD, DOVER, KENT COUNTY, DE 19901 FILE #222366 \* MLS # N/A

# Flood Hazard Map 10001C0186J; Zone AE, JULY 7, 2014

| Land Area         | Frontage<br>Depth | 225.00<br>150.00 | 27,071<br>ft +/-<br>ft +/- | sq ft +/-  | 0.621    | acre      |
|-------------------|-------------------|------------------|----------------------------|------------|----------|-----------|
| Bldg Area (sq ft) |                   |                  | 2,160                      | sq ft +/-  |          |           |
|                   | Coverage Ratio    |                  | 7.98%                      |            |          |           |
|                   | Parking Spaces    |                  | 5                          |            |          |           |
|                   | Parking Ratio     |                  | 0.69                       | per        | 300      | sq ft +/- |
| City Tax          |                   |                  |                            |            |          |           |
| Assessment        |                   | Per Sq Ft        | Rate                       | Tax        | Per Sq F | t         |
| \$157,800         |                   | \$73.06          | \$0.405                    | \$639.09   | \$0.30   |           |
| <b>County Tax</b> |                   |                  |                            |            |          |           |
| Assessment        |                   | Per Sq Ft        | Rate                       | Tax        | Per Sq F | t         |
| \$45,900          |                   | \$21.25          | \$2.6475                   | \$1,215.20 | \$0.56   |           |
| TOTAL PROPERTY T  | AX                |                  |                            | \$1,854.29 | \$0.86   |           |