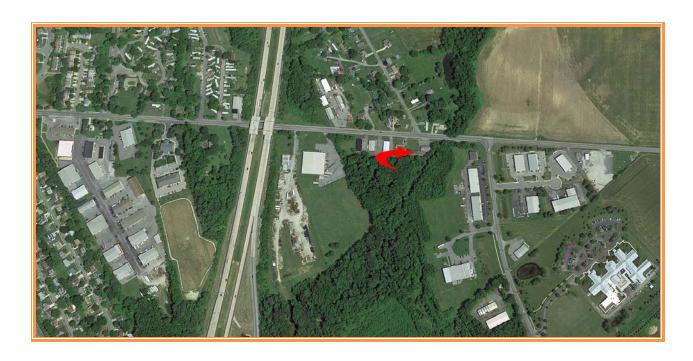

# STARHEART WAREHOUSE PROPERTY 1276 SOUTH LITTLE CREEK ROAD, DOVER, KENT COUNTY, DE 19901 FILE #222366 \* MLS # N/A