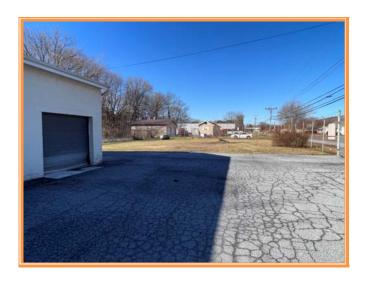

# STARHEART WAREHOUSE PROPERTY 1276 SOUTH LITTLE CREEK ROAD, DOVER, KENT COUNTY, DE 19901 FILE #222366 \* MLS # N/A

# Flood Hazard Map 10001C0186J; Zone AE, JULY 7, 2014

| Land Area         | Frontage<br>Depth | 225.00<br>150.00 | 27,071<br>ft +/-<br>ft +/- | sq ft +/-  | 0.621    | acre      |
|-------------------|-------------------|------------------|----------------------------|------------|----------|-----------|
| Bldg Area (sq ft) |                   |                  | 2,160                      | sq ft +/-  |          |           |
|                   | Coverage Ratio    |                  | 7.98%                      |            |          |           |
|                   | Parking Spaces    |                  | 5                          |            |          |           |
|                   | Parking Ratio     |                  | 0.69                       | per        | 300      | sq ft +/- |
| City Tax          |                   |                  |                            |            |          |           |
| Assessment        |                   | Per Sq Ft        | Rate                       | Tax        | Per Sq F | t         |
| \$157,800         |                   | \$73.06          | \$0.405                    | \$639.09   | \$0.30   |           |
| <b>County Tax</b> |                   |                  |                            |            |          |           |
| Assessment        |                   | Per Sq Ft        | Rate                       | Tax        | Per Sq F | t         |
| \$45,900          |                   | \$21.25          | \$2.6475                   | \$1,215.20 | \$0.56   |           |
| TOTAL PROPERTY T  | AX                |                  |                            | \$1,854.29 | \$0.86   |           |