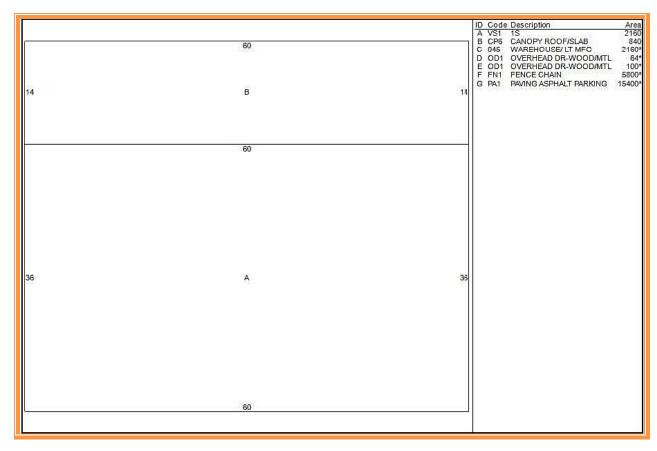

# Flood Hazard Map 10001C0186J; Zone AE, JULY 7, 2014

| Land Area         | Frontage<br>Depth | 225.00<br>150.00 | 27,071<br>ft +/-<br>ft +/- | sq ft +/-  | 0.621    | acre      |
|-------------------|-------------------|------------------|----------------------------|------------|----------|-----------|
| Bldg Area (sq ft) |                   |                  | 2,160                      | sq ft +/-  |          |           |
|                   | Coverage Ratio    |                  | 7.98%                      |            |          |           |
|                   | Parking Spaces    |                  | 5                          |            |          |           |
|                   | Parking Ratio     |                  | 0.69                       | per        | 300      | sq ft +/- |
| City Tax          |                   |                  |                            |            |          |           |
| Assessment        |                   | Per Sq Ft        | Rate                       | Tax        | Per Sq F | t         |
| \$157,800         |                   | \$73.06          | \$0.405                    | \$639.09   | \$0.30   |           |
| <b>County Tax</b> |                   |                  |                            |            |          |           |
| Assessment        |                   | Per Sq Ft        | Rate                       | Tax        | Per Sq F | t         |
| \$45,900          |                   | \$21.25          | \$2.6475                   | \$1,215.20 | \$0.56   |           |
| TOTAL PROPERTY T  | AX                |                  |                            | \$1,854.29 | \$0.86   |           |