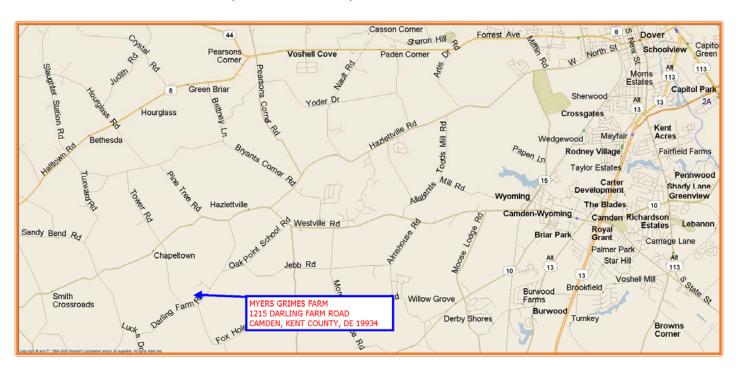

## MYERS GRIMES PROPERTY 1215 DARLING FARM RD, CAMDEN, KENT COUNTY, DELA 19934 FILE #220371 \* MLS # DEKT2009916