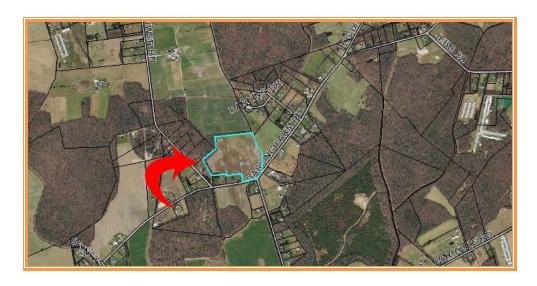

## MYERS GRIMES PROPERTY 1215 DARLING FARM RD, CAMDEN, KENT COUNTY, DELA 19934 FILE #220371 \* MLS # DEKT2009916