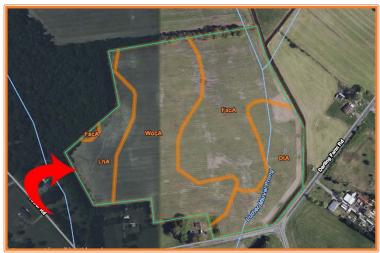

## MYERS GRIMES PROPERTY 1215 DARLING FARM RD, CAMDEN, KENT COUNTY, DELA 19934 FILE #220371 \* MLS # DEKT2009916