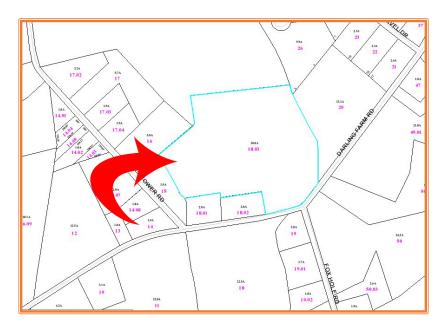

## MYERS GRIMES PROPERTY 1215 DARLING FARM RD, CAMDEN, KENT COUNTY, DELA 19934 FILE #220371 \* MLS # DEKT2009916