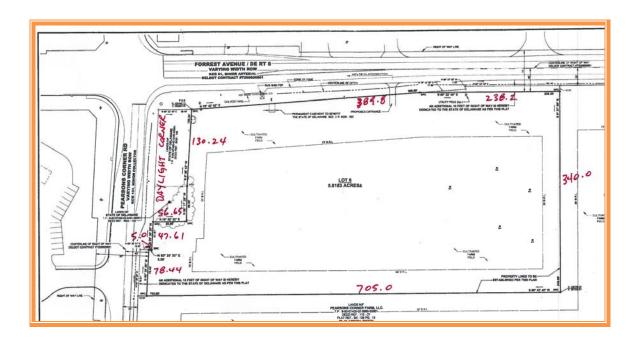

## Deed Reference D112 - 021

Zoning BG - GENERAL BUSINESS, KENT COUNTY

Census Tract 418

Flood Hazard Map 10001C0145H; Zone X, MAY 5, 2003

| Land Area                       | Frontage<br>Depth<br>Frontage | 628.00<br>340.00<br>256.29 | 218,597<br>If +/-<br>If +/-<br>If +/- | sq ft +/-<br>Forrest Aven<br>Pearsons Co |                     | acre      |
|---------------------------------|-------------------------------|----------------------------|---------------------------------------|------------------------------------------|---------------------|-----------|
| Bldg Area (sq ft)               |                               |                            | 0                                     | sq ft +/-                                |                     |           |
|                                 | Coverage Ratio                |                            | 0.00%                                 |                                          |                     |           |
|                                 | Parking Spaces                |                            | 0                                     |                                          |                     |           |
|                                 | Parking Ratio                 |                            | 0.00                                  | per                                      | 1000                | sq ft +/- |
| City Tax<br>Assessment<br>\$0   |                               | Per Sq Ft<br>\$0.00        | <b>Rate</b><br>\$0.000                | <b>Tax</b><br>\$0.00                     | Per Sq Ft<br>\$0.00 | Land      |
| County Tax<br>Assessment<br>\$0 |                               | Per Sq Ft<br>\$0.00        | <b>Rate</b><br>\$2.7742               | <b>Tax</b><br>\$0.00                     | Per Sq Ft<br>\$0.00 | Land      |
| TOTAL PROPERTY TAX              |                               |                            |                                       | \$0.00                                   | \$0.00              | Land      |