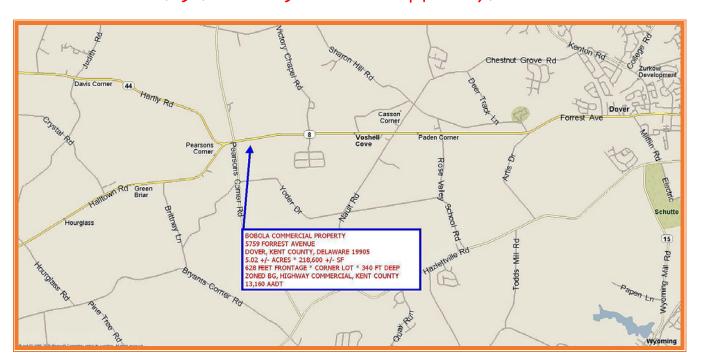

## BOBOLA COMMERCIAL PROPERTY 5759 FORREST AVENUE, DOVER, KENT COUNTY, DELA 19904 OFFICE FILE #222363 \* MLS # DEKT2010852

SALE PRICE \$1,290,000 \* \$ 5.90 +/- PER 50 FT \* \$257,100 +/- PER ACRE

## Deed Reference D112 - 021

Zoning BG - GENERAL BUSINESS, KENT COUNTY

Census Tract 418

Flood Hazard Map 10001C0145H; Zone X, MAY 5, 2003

| Land Area                       | Frontage<br>Depth<br>Frontage | 628.00<br>340.00<br>256.29 | 218,597<br>If +/-<br>If +/-<br>If +/- | sq ft +/-<br>Forrest Aven<br>Pearsons Co |                     | acre      |
|---------------------------------|-------------------------------|----------------------------|---------------------------------------|------------------------------------------|---------------------|-----------|
| Bldg Area (sq ft)               |                               |                            | 0                                     | sq ft +/-                                |                     |           |
|                                 | Coverage Ratio                |                            | 0.00%                                 |                                          |                     |           |
|                                 | Parking Spaces                |                            | 0                                     |                                          |                     |           |
|                                 | Parking Ratio                 |                            | 0.00                                  | per                                      | 1000                | sq ft +/- |
| City Tax<br>Assessment<br>\$0   |                               | Per Sq Ft<br>\$0.00        | <b>Rate</b><br>\$0.000                | <b>Tax</b><br>\$0.00                     | Per Sq Ft<br>\$0.00 | Land      |
| County Tax<br>Assessment<br>\$0 |                               | Per Sq Ft<br>\$0.00        | <b>Rate</b><br>\$2.7742               | <b>Tax</b><br>\$0.00                     | Per Sq Ft<br>\$0.00 | Land      |
| TOTAL PROPERTY TAX              |                               |                            |                                       | \$0.00                                   | \$0.00              | Land      |

TRAFFIC COUNT MAP

VIEW FROM WEST LOOKING NORTH

VIEW FROM EAST LOOKING WEST

VIEW FROM WEST LOOKING EAST

ALL INFORMATION SUBMITTED SUBJECT TO ERRORS AND MODIFICATIONS. ALL INFORMATION CONTAINED HEREIN OBTAINED FROM RELIABLE SOURCES BUT NOT QUARANTEED. PROSPECTIVE PURCHASERS SHOULD VERIFY ALL INFORMATION SUBMITTED. LISTING BROKERAGE REPRESENTS SELLER. PAGE 5 OF 5 PAGES