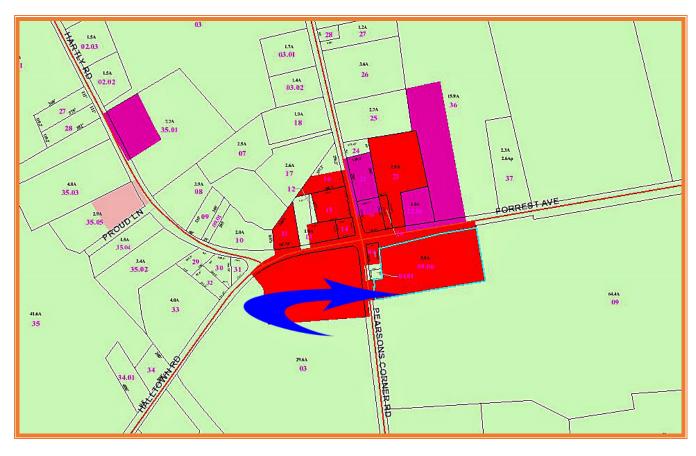

## Tax Map Identification WD - 00 - 07400 - 02 - 0906 - 0001

## Deed Reference D112 - 021

Zoning BG - GENERAL BUSINESS, KENT COUNTY

Census Tract 418

Flood Hazard Map 10001C0145H; Zone X, MAY 5, 2003

| Land Area                       | Frontage<br>Depth<br>Frontage | 628.00<br>340.00<br>256.29 | 218,597<br>If +/-<br>If +/-<br>If +/- | sq ft +/-<br>Forrest Aven<br>Pearsons Co |                     | acre      |
|---------------------------------|-------------------------------|----------------------------|---------------------------------------|------------------------------------------|---------------------|-----------|
| Bldg Area (sq ft)               |                               |                            | 0                                     | sq ft +/-                                |                     |           |
|                                 | Coverage Ratio                |                            | 0.00%                                 |                                          |                     |           |
|                                 | Parking Spaces                |                            | 0                                     |                                          |                     |           |
|                                 | Parking Ratio                 |                            | 0.00                                  | per                                      | 1000                | sq ft +/- |
| City Tax<br>Assessment<br>\$0   |                               | Per Sq Ft<br>\$0.00        | <b>Rate</b><br>\$0.000                | <b>Tax</b><br>\$0.00                     | Per Sq Ft<br>\$0.00 | Land      |
| County Tax<br>Assessment<br>\$0 |                               | Per Sq Ft<br>\$0.00        | <b>Rate</b><br>\$2.7742               | <b>Tax</b><br>\$0.00                     | Per Sq Ft<br>\$0.00 | Land      |
| TOTAL PROPERTY TAX              |                               |                            |                                       | \$0.00                                   | \$0.00              | Land      |