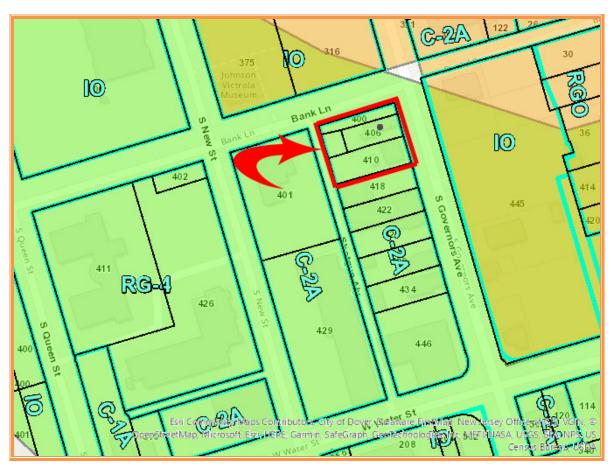

Zoning C-2A, LIMITED CENTRAL COMMERICAL ZONE, CITY OF DOVER C-2A, LIMITED CENTRAL COMMERICAL ZONE, CITY OF DOVER C-2A, LIMITED CENTRAL COMMERICAL ZONE, CITY OF DOVER C-2A, LIMITED CENTRAL COMMERICAL ZONE, CITY OF DOVER