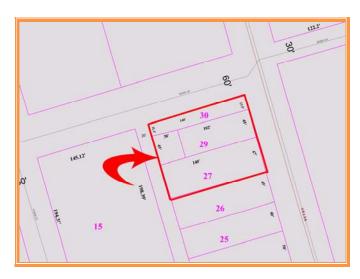

PAGE 2 OF 5 PAGES

| Tax Map Identification | ED05 - 07709 - 03 - 2700 - 00001 | P410 |
|------------------------|----------------------------------|------|
|                        | ED05 - 07709 - 03 - 2800 - 00001 | P02  |
|                        | ED05 - 07709 - 03 - 2900 - 00001 | P406 |
|                        | ED05 - 07709 - 03 - 3000 - 00001 | P400 |
|                        |                                  |      |
| Deed Reference         | D4513 - 210                      | P410 |
|                        | D4072 - 288                      | P02  |
|                        | D240 - 131                       | P406 |
|                        | D240 - 131                       | P400 |
|                        |                                  |      |

Census Tract 433

Flood Hazard Map 10001C0167H; ZONE X, MAY 5, 2003

| Land Area<br>Front<br>De  | age 245.50<br>epth 140.00 | •         | sq ft +/-  | 0.344    | acre +/-  |      |
|---------------------------|---------------------------|-----------|------------|----------|-----------|------|
| Bldg Area (sq ft)         |                           | 0         | sq ft +/-  |          |           |      |
| Single Family Dwelling Pa | <b>1,790</b>              | sq ft +/- |            |          |           |      |
| Office P4                 | <b>410</b> 1,680          | sq ft +/- |            |          |           |      |
| Courses B                 | -4:-                      | 0.00%     |            |          |           |      |
| Coverage R                | atio                      | 0.00%     |            |          |           |      |
| Parking Spa               | ces                       | 0         |            |          |           |      |
| Parking R                 | atio                      | 0.00      | per        | 1000     | sq ft +/- |      |
| City Tax                  |                           |           |            |          |           |      |
| Assessment                | Per Sq I                  | Ft Rate   | Tax        | Per Sq F | t         |      |
| \$159,300                 | \$24.71                   | \$0.415   | \$661.10   | \$0.04   | Land      | P410 |
| \$3,100                   | \$1.39                    | \$0.415   | \$12.87    | \$0.00   | Land      | P02  |
| \$73,100                  | \$15.93                   | \$0.415   | \$303.37   | \$0.07   | Bldg      | P406 |
| \$800                     | \$0.46                    | \$0.415   | \$3.32     | \$0.00   | Land      | P400 |
| \$236,300                 | \$15.76                   | \$0.415   | \$980.65   | \$0.07   | Land      |      |
| County Tax                |                           |           |            |          |           |      |
| Assessment                | Per Sq I                  | Ft Rate   | Tax        | Per Sq F | t         |      |
| \$26,500                  | \$4.11                    | \$2.9435  | 4          | \$0.05   | Land      | P410 |
| \$4,800                   | \$2.15                    | \$2.9435  |            | \$0.01   | Land      | P02  |
| \$25,500                  | \$5.56                    | \$2.9435  |            | \$0.16   | Bldg      | P406 |
| \$1,000                   | \$0.58                    | \$2.9435  | \$29.44    | \$0.00   | Land      | P400 |
| \$57,800                  | \$3.86                    | \$2.9435  | \$1,701.34 | \$0.11   | Land      |      |
| TOTAL PROPERTY TAX        |                           |           | \$2,681.99 | \$0.18   | Land      |      |