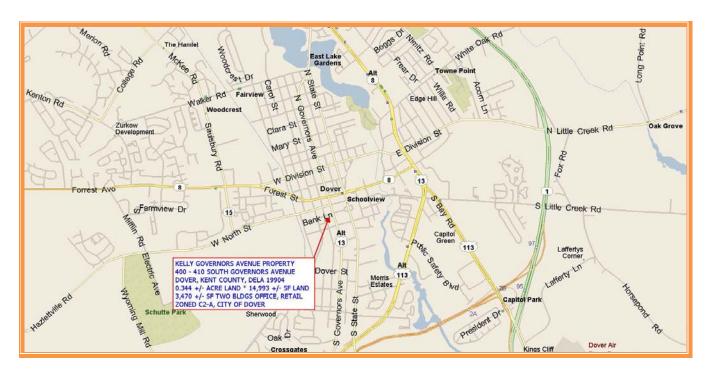

## KELLY GOVERNORS AVENUE PROPERTY 400-410 S GOVERNOS AVE, DOVER, KENT COUNTY, DELA 19904 FILE #223381 \* MLS # DEKT2023284

\$500,000 \* \$34 +/- PER SQ FT LAND AREA

ALL INFORMATION SUBMITTED SUBJECT TO ERRORS AND MODIFICATIONS. ALL INFORMATION CONTAINED HEREIN OBTAINED FROM RELIABLE SOURCES BUT NOT GUARANTEED. PROSPECTIVE PURCHASERS SHOULD VERIFY ALL INFORMATION SUBMITTED. LISTING BROKERAGE REPRESENTS SELLER.