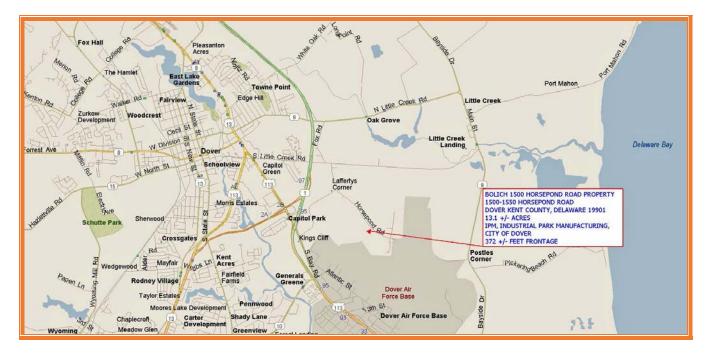

555 East Loockerman St. Dover, Delaware 19901

Phone: 302.736.2710 Fax: 302.736.2715

www.mcginnisrealty.com

BOLICH 1500 HORSEPOND ROAD PROPERTY 1500-1550 HORSEPOND RD, DOVER, KENT COUNTY, DELAWARE 19901 OFFICE FILE # : 223380 \* MLS # : DEKT2023574

ALL INFORMATION SUBMITTED SUBJECT TO ERRORS AND MODIFICATIONS. ALL INFORMATION CONTAINED HEREIN OBTAINED FROM RELIABLE SOURCES BUT NOT GUARANTEED. PROSPECTIVE PURCHASERS SHOULD VERIFY ALL INFORMATION SUBMITTED. LISTING BROKERAGE REPRESENTS SELLER. PAGE 3 OF 5 PAGES