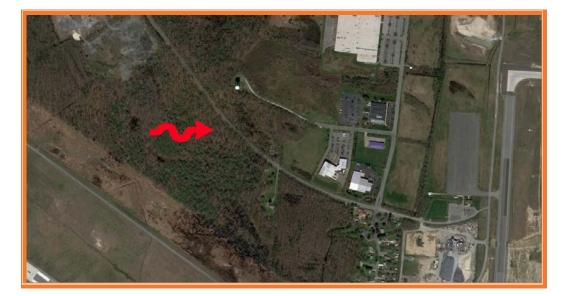

555 East Loockerman St. Dover, Delaware 19901

Phone: 302.736.2710 Fax: 302.736.2715

www.mcginnisrealty.com

BOLICH 1500 HORSEPOND ROAD PROPERTY 1500-1550 HORSEPOND RD, DOVER, KENT COUNTY, DELAWARE 19901 OFFICE FILE # : 223380 \* MLS # : DEKT2023574

ALL INFORMATION SUBMITTED SUBJECT TO ERRORS AND MODIFICATIONS. ALL INFORMATION CONTAINED HEREIN OBTAINED FROM RELIABLE SOURCES BUT NOT GUARANTEED. PROSPECTIVE PURCHASERS SHOULD VERIFY ALL INFORMATION SUBMITTED. LISTING BROKERAGE REPRESENTS SELLER. PAGE 2 OF 5 PAGES