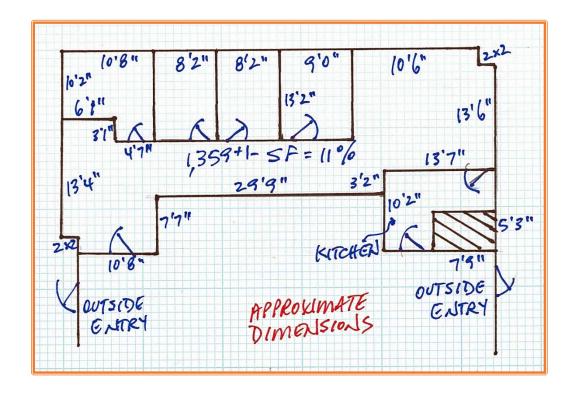

## HALPERN AIRPORT ROAD OFFICE LEASE PROPERTY 1,359 SQUARE FEET VACANT OFFICE SPACE 1197 AIRPORT ROAD, MILFORD, KENT COUNTY, DELAWARE 19963 OFFICE FILE # 223383 \* MLS # N/A

## \$20.00 PER SQUARE FOOT GROSS LEASE PLUS UTILITIES \* \$2,265 PER MONTH

| SIZE OF SPACE             | 1,359    | sq ft +/- |          |
|---------------------------|----------|-----------|----------|
| BASE RENT                 | \$20.00  | PSF       |          |
| YEAR #1 BASE RENT         | \$27,180 |           |          |
| ANNUAL INFLATOR           | 3.00%    |           |          |
| APPROX PASS-THRU CHARGES  | \$0.00   | PSF       |          |
| YEAR #1 TOTAL ANNUAL RENT | \$20.00  | PSF       |          |
| YEAR #1 ANNUAL RENT       | \$27,180 |           |          |
| YEAR #1 MONTHLY RENT      | \$2,265  |           |          |
| YEAR #2 ANNUAL RENT       |          | \$27,995  |          |
| YEAR #2 MONTHLY RENT      |          | \$2,333   |          |
| YEAR #3 ANNUAL RENT       |          |           | \$28,835 |
| YEAR #3 MONTHLY RENT      |          |           | \$2,403  |