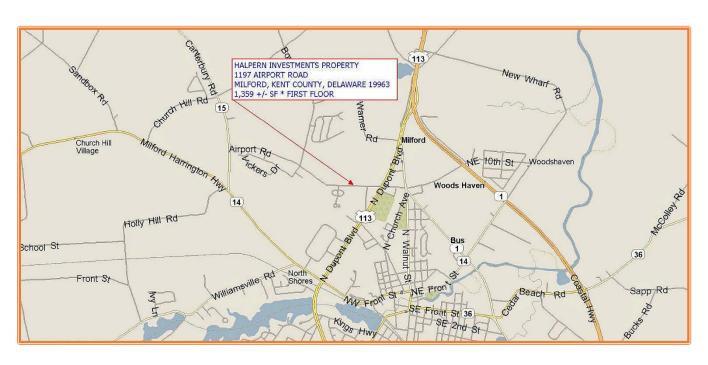

## HALPERN AIRPORT ROAD OFFICE LEASE PROPERTY 1,359 SQUARE FEET VACANT OFFICE SPACE 1197 AIRPORT ROAD, MILFORD, KENT COUNTY, DELAWARE 19963 OFFICE FILE # 223383 \* MLS # N/A