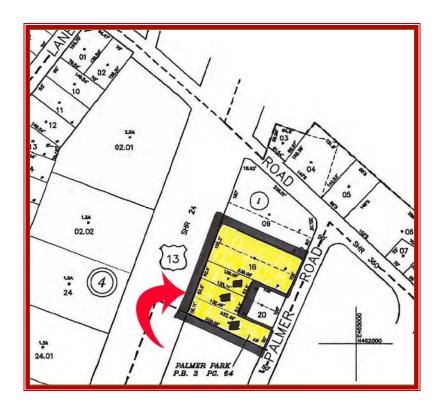

Tax Map Identification NM - 094.15 - 04 - 16.00

Deed Reference D5696 - 184

Zoning B-G, GENERAL BUSINESS, KENT COUNTY

Floor Rate Insurance Map 10001C0231H, Zone X, May 5, 2003

Census Tract 417.02

**Land Area** 52,272 sq ft +/- 1.200 acres

Frontage 265.55 feet +/-Depth 228,97 feet +/-

**Total City Tax** 

**Total County Tax** 

 Assessment
 Per Sq Ft
 Rate
 Tax
 Per Sq Ft

 \$43,600
 \$0.83
 \$1.8941
 \$825.83
 \$0.02

TOTAL PROPERTY TAX \$825.83 \$0.02