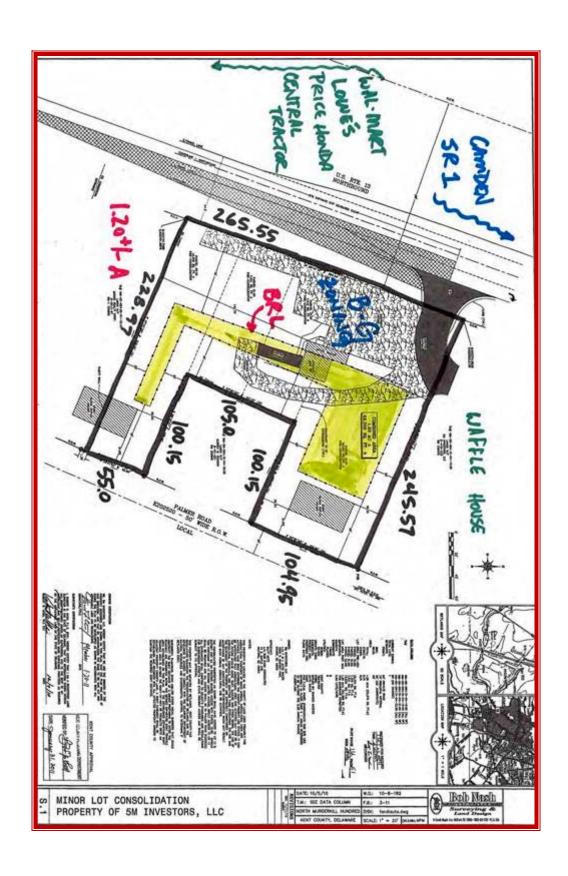

Tax Map Identification NM - 094.15 - 04 - 16.00

Deed Reference D5696 - 184

Zoning B-G, GENERAL BUSINESS, KENT COUNTY

Floor Rate Insurance Map 10001C0231H, Zone X, May 5, 2003

Census Tract 417.02

**Land Area** 52,272 sq ft +/- 1.200 acres

Frontage 265.55 feet +/-Depth 228,97 feet +/-

**Total City Tax** 

**Total County Tax** 

 Assessment
 Per Sq Ft
 Rate
 Tax
 Per Sq Ft

 \$43,600
 \$0.83
 \$1.8941
 \$825.83
 \$0.02

TOTAL PROPERTY TAX \$825.83 \$0.02