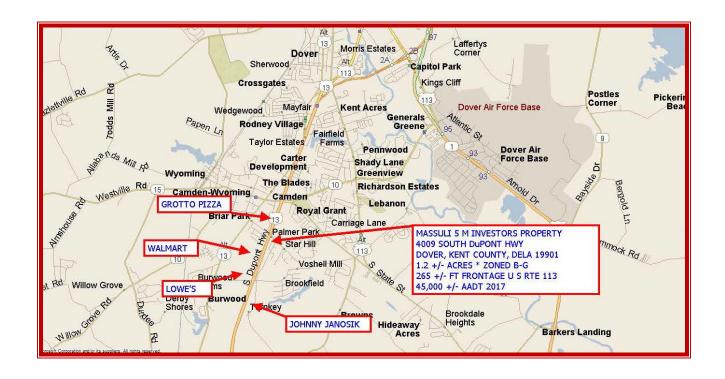

## MASSULI 5 M INVESTORS PROPERTY 4009 SOUTH DUPONT HWY, DOVER, KENT COUNTY, DELA 19901 OFFICE FILE #: 212158 \* MLS #: 7271371