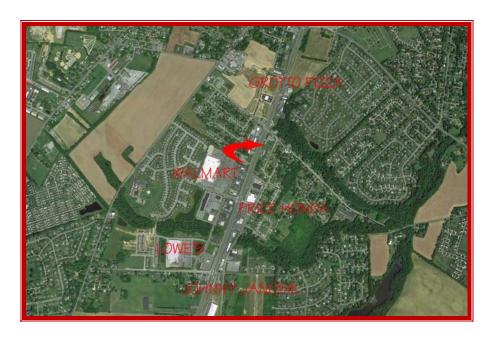

MASSULI 5 M INVESTORS PROPERTY FRONTING THE EAST SIDE OF U S ROUTE 13 SOUTH DUPONT HIGHWAY, A SHORT DISTANCE SOUTH OF VOSHELL MILL ROAD

MASSULI 5 M INVESTORS PROPERTY VIEW OF SHARED ENTRANCE WITH WAFFLE HOUSE; PROPERTY ALSO FRONTS PALMER ROAD AT EAST