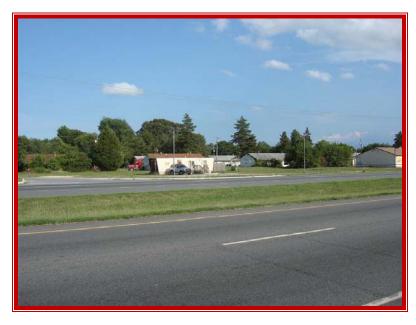

MASSULI 5 M INVESTORS PROPERTY FRONTING THE EAST SIDE OF U S ROUTE 13 SOUTH DUPONT HIGHWAY, A SHORT DISTANCE SOUTH OF VOSHELL MILL ROAD

MASSULI 5 M INVESTORS PROPERTY VIEW OF SHARED ENTRANCE WITH WAFFLE HOUSE; PROPERTY ALSO FRONTS PALMER ROAD AT EAST