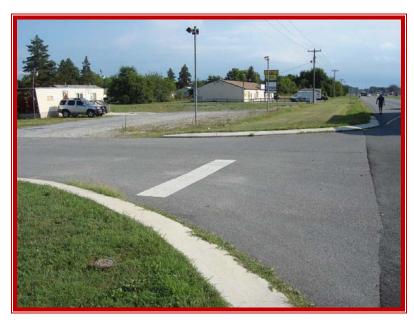

MASSULI 5 M INVESTORS PROPERTY FRONTING THE EAST SIDE OF U S ROUTE 13 SOUTH DUPONT HIGHWAY, A SHORT DISTANCE SOUTH OF VOSHELL MILL ROAD

MASSULI 5 M INVESTORS PROPERTY VIEW OF SHARED ENTRANCE WITH WAFFLE HOUSE; PROPERTY ALSO FRONTS PALMER ROAD AT EAST

MASSULI 5 M INVESTORS PROPERTY VIEW OF SHARED ENTRANCE WITH WAFFLE HOUSE; EASEMENT PROVIDES ACCESS TO STAR HILL ROAD

MASSULI 5 M INVESTORS PROPERTY KENT COUNTY ZONING MAP PROPERTY IS ZONED B-G, GENERAL BUSINESS IN KENT COUNTY JURISDICTION