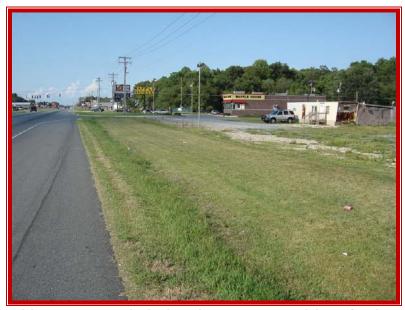

MASSULI 5 M INVESTORS PROPERTY VIEW LOOKING NORTH ALONG ROUTE 13 FRONTAGE TOWARDS CAMDEN