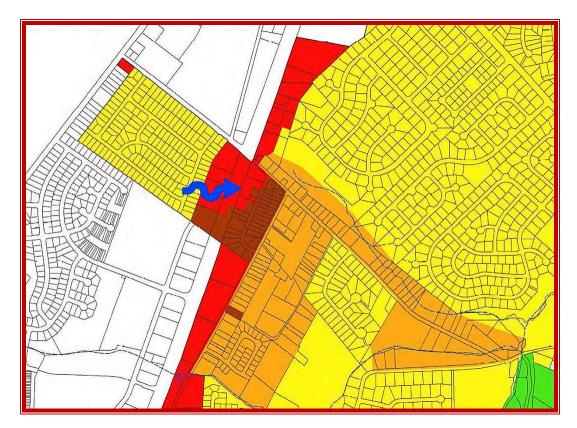

MASSULI 5 M INVESTORS PROPERTY VIEW OF SHARED ENTRANCE WITH WAFFLE HOUSE; EASEMENT PROVIDES ACCESS TO STAR HILL ROAD

MASSULI 5 M INVESTORS PROPERTY KENT COUNTY ZONING MAP PROPERTY IS ZONED B-G, GENERAL BUSINESS IN KENT COUNTY JURISDICTION