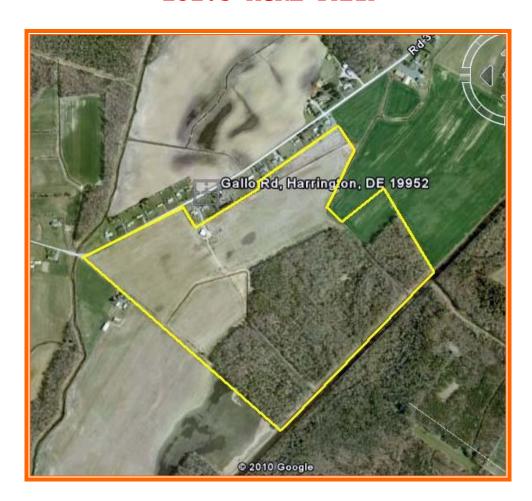

### GALLO ROAD FARM PROPERTY GALLO ROAD, HARRINGTON, KENT COUNTY, DELAWARE 19952

OFFICE FILE #201106 / MLS#5725194

# FOR SALE 131.5 ACRE FARM

SALE PRICE \$ 595,000 \* \$ 4,525 +/- PER ACRE

65 ACRES TILLABLE LAND, REMAINDER WOODLAND, GREAT HUNTING FARM

AGRICULTURAL PRESERVATION EASEMENT IN PLACE

Gallo Farm Property Gallo Harrington, Kent County, DE 19952 June 10,2010

#### Zoning AP/1 KENT COUNTY

| Total Land               | 5,728,000                           | sq ft +/- | 131.5 +/- Acres |
|--------------------------|-------------------------------------|-----------|-----------------|
| Tillable Land            | 2,831,000                           | sq ft +/- | 65+/- Acres     |
| Cencus Tract             | 431                                 |           |                 |
| Flood Zone               | Map 10001C0337H - 5/5/03 - Zone X&A |           |                 |
| County Tax<br>Assessment | \$12,900.000                        |           |                 |
|                          |                                     |           |                 |