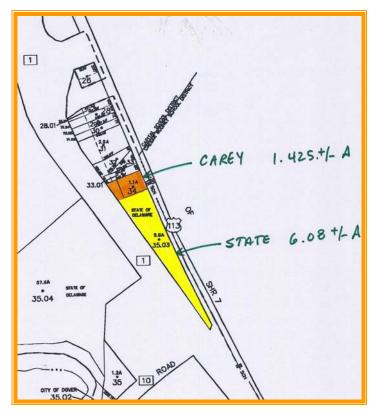

## CAREY ESTATE PROPERTY 1290 BAY ROAD, DOVER, KENT COUNTY, DELAWARE 19901 OFFICE FILE #29079 \* MLS #5720699

SALE PRICE \$ 550,000 \* \$ 73,200 +/- PER ACRE LAND AREA

ALL INFORMATION SUBMITTED SUBJECT TO ERRORS AND MODIFICATIONS. ALL INFORMATION CONTAINED HEREIN OBTAINED FROM RELIABLE SOURCES BUT NOT GUARANTEED. PROSPECTIVE PURCHASERS SHOULD VERIFY ALL INFORMATION SUBMITTED. LISTING BROKERAGE REPRESENTS SELLER. PAGE 3 OF 5 PAGES