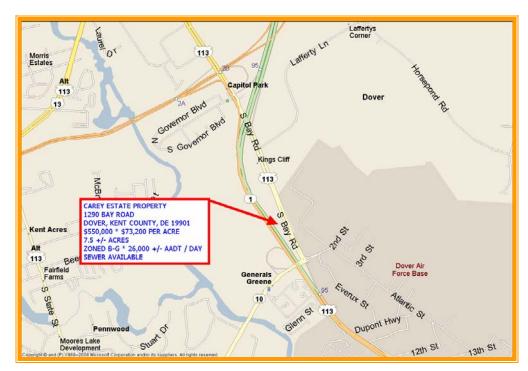

## CAREY ESTATE PROPERTY 1290 BAY ROAD, DOVER, KENT COUNTY, DELAWARE 19901 OFFICE FILE #29079 \* MLS #5720699

SALE PRICE \$ 550,000 \* \$ 73,200 +/- PER ACRE LAND AREA

ALL INFORMATION SUBMITTED SUBJECT TO ERRORS AND MODIFICATIONS. ALL INFORMATION CONTAINED HEREIN OBTAINED FROM RELIABLE SOURCES BUT NOT GUARANTEED. PROSPECTIVE PURCHASERS SHOULD VERIFY ALL INFORMATION SUBMITTED. LISTING BROKERAGE REPRESENTS SELLER. PAGE 3 OF 5 PAGES