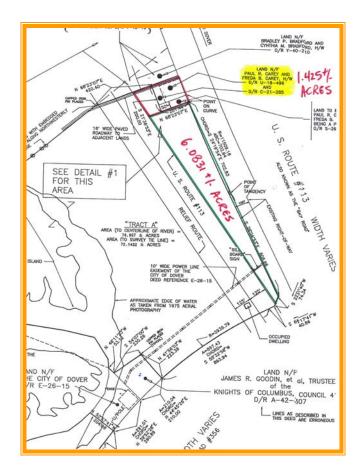

## CAREY ESTATE PROPERTY 1290 BAY ROAD, DOVER, KENT COUNTY, DELAWARE 19901 OFFICE FILE #29079 \* MLS #5720699

SALE PRICE \$ 550,000 \* \$ 73,200 +/- PER ACRE LAND AREA

ALL INFORMATION SUBMITTED SUBJECT TO ERRORS AND MODIFICATIONS. ALL INFORMATION CONTAINED HEREIN OBTAINED FROM RELIABLE SOURCES BUT NOT GUARANTEED. PROSPECTIVE PURCHASERS SHOULD VERIFY ALL INFORMATION SUBMITTED. LISTING BROKERAGE REPRESENTS SELLER. PAGE 3 OF 5 PAGES