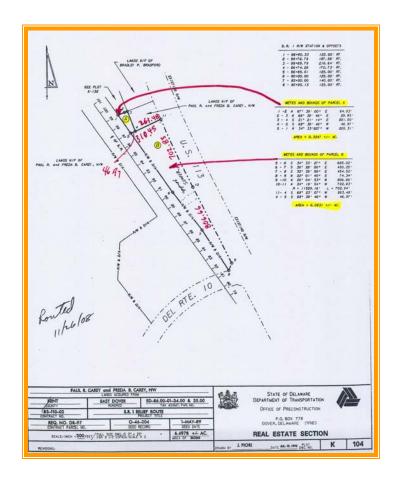

## CAREY ESTATE PROPERTY 1290 BAY ROAD, DOVER, KENT COUNTY, DELAWARE 19901 OFFICE FILE #29079 \* MLS #5720699

SALE PRICE \$ 550,000 \* \$ 73,200 +/- PER ACRE LAND AREA

ALL INFORMATION SUBMITTED SUBJECT TO ERRORS AND MODIFICATIONS. ALL INFORMATION CONTAINED HEREIN OBTAINED FROM RELIABLE SOURCES BUT NOT GUARANTEED. PROSPECTIVE PURCHASERS SHOULD VERIFY ALL INFORMATION SUBMITTED. LISTING BROKERAGE REPRESENTS SELLER. PAGE 3 OF 5 PAGES