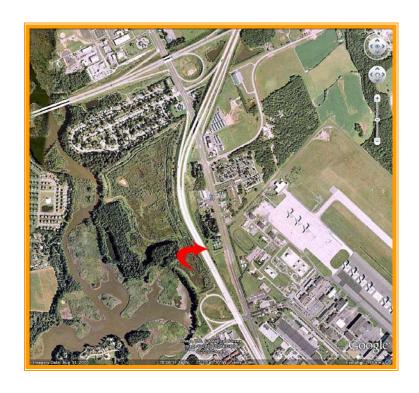

## CAREY ESTATE PROPERTY 1290 BAY ROAD, DOVER, KENT COUNTY, DELAWARE 19901 OFFICE FILE #29079 \* MLS #5720699

SALE PRICE \$ 550,000 \* \$ 73,200 +/- PER ACRE LAND AREA

ALL INFORMATION SUBMITTED SUBJECT TO ERRORS AND MODIFICATIONS. ALL INFORMATION CONTAINED HEREIN OBTAINED FROM RELIABLE SOURCES BUT NOT GUARANTEED. PROSPECTIVE PURCHASERS SHOULD VERIFY ALL INFORMATION SUBMITTED. LISTING BROKERAGE REPRESENTS SELLER. PAGE 3 OF 5 PAGES