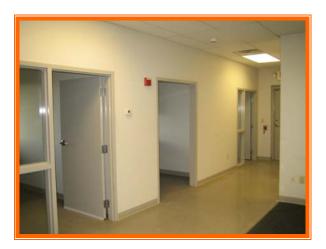

## ENTRANCE IS ON ROUTE 13 JUST SOUTH OF SMYRNA

MODERN 1 STORY BUILDING WITH SEMI FINISHED OFFICE SPACE WAREHOUSE AND OFFICE ARE SEPERATED BY A FIRE WALL FIRE AND BURGLAR ALARM SYSTEMS OFFICE HAS 3-ADA BATHROOMS, KITCHENETTE AND SHOWROOM SPACE WAREHOUSE HAS GAS HEAT AND A 10X12 ELECTRIC OVERHEAD DOOR DESIGNATED PARKING WITH ROOM FOR EXPANSION