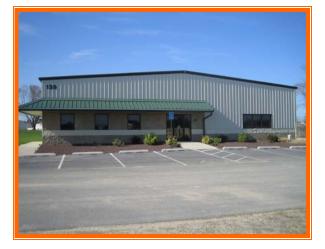

# 9,375 SQUARE FOOT COMMERCIAL BUILDING WITH 1.5 ACRE FENCED YARD

1,200 SQUARE FOOT OFFICE \* 6,915 SQUARE FOOT WAREHOUSE \* 1,260 SQUARE FOOT SALES COUNTER

MODERN BLOCK/STEEL FRAME CONSTRUCTION \* 18'CEILINGS

## ENTRANCE IS ON ROUTE 13 JUST SOUTH OF SMYRNA

MODERN 1 STORY BUILDING WITH SEMI FINISHED OFFICE SPACE WAREHOUSE AND OFFICE ARE SEPERATED BY A FIRE WALL FIRE AND BURGLAR ALARM SYSTEMS OFFICE HAS 3-ADA BATHROOMS, KITCHENETTE AND SHOWROOM SPACE WAREHOUSE HAS GAS HEAT AND A 10X12 ELECTRIC OVERHEAD DOOR DESIGNATED PARKING WITH ROOM FOR EXPANSION