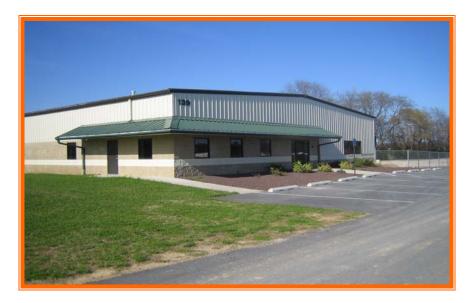

# 9,375 SQUARE FOOT COMMERCIAL BUILDING WITH 1.5 ACRE FENCED YARD

1,200 SQUARE FOOT OFFICE \* 6,915 SQUARE FOOT WAREHOUSE \* 1,260 SQUARE FOOT SALES COUNTER

MODERN BLOCK/STEEL FRAME CONSTRUCTION \* 18'CEILINGS

## ENTRANCE IS ON ROUTE 13 JUST SOUTH OF SMYRNA

MODERN 1 STORY BUILDING WITH SEMI FINISHED OFFICE SPACE WAREHOUSE AND OFFICE ARE SEPERATED BY A FIRE WALL FIRE AND BURGLAR ALARM SYSTEMS OFFICE HAS 3-ADA BATHROOMS, KITCHENETTE AND SHOWROOM SPACE WAREHOUSE HAS GAS HEAT AND A 10X12 ELECTRIC OVERHEAD DOOR DESIGNATED PARKING WITH ROOM FOR EXPANSION