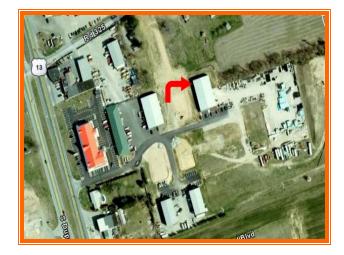

#### FERGUSON PROPERTY LOCATED IN PIER HEAD BUSINESS PARK 139 PIER HEAD BOULEVARD, SMYRNA, KENT COUNTY, DELAWARE 19977

## ENTRANCE IS ON ROUTE 13 JUST SOUTH OF SMYRNA

MODERN 1 STORY BUILDING WITH SEMI FINISHED OFFICE SPACE WAREHOUSE AND OFFICE ARE SEPERATED BY A FIRE WALL FIRE AND BURGLAR ALARM SYSTEMS OFFICE HAS 3-ADA BATHROOMS, KITCHENETTE AND SHOWROOM SPACE WAREHOUSE HAS GAS HEAT AND A 10X12 ELECTRIC OVERHEAD DOOR DESIGNATED PARKING WITH ROOM FOR EXPANSION