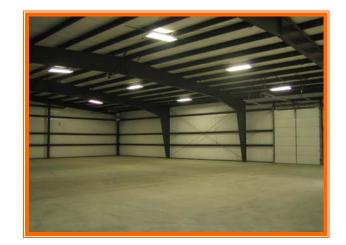

# 9,375 SQUARE FOOT COMMERCIAL BUILDING WITH 1.5 ACRE FENCED YARD

1,200 SQUARE FOOT OFFICE \* 6,915 SQUARE FOOT WAREHOUSE \* 1,260 SQUARE FOOT SALES COUNTER

MODERN BLOCK/STEEL FRAME CONSTRUCTION \* 18'CEILINGS

LOCATED ON BUSY ROUTE 13

12' ELECTRIC OVERHEAD DOOR AT GRADE

LESS THAN 1 MILE FROM SOUTH SMYRNA ROUTE 1 INTERCHANGE

PERFECT FOR CONTRACTOR, PLUMBING/ELECTRIC SUPPLY, ETC.

AVAILABLE NOW FOR \$5,500 PER MONTH, NET