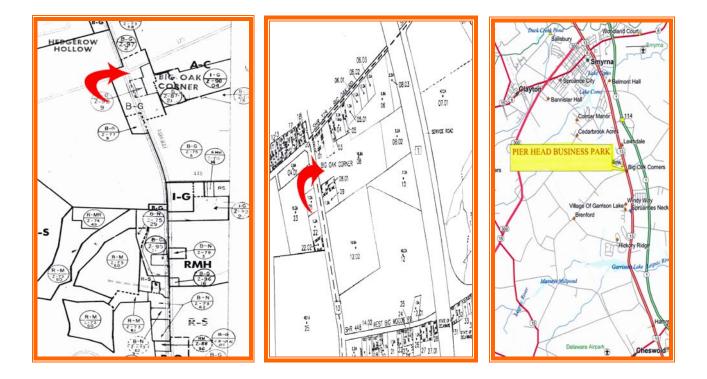

#### FERGUSON PROPERTY LOCATED IN PIER HEAD BUSINESS PARK 139 PIER HEAD BOULEVARD, SMYRNA, KENT COUNTY, DELAWARE 19977

LOCATED ON BUSY ROUTE 13

12' ELECTRIC OVERHEAD DOOR AT GRADE

LESS THAN 1 MILE FROM SOUTH SMYRNA ROUTE 1 INTERCHANGE

PERFECT FOR CONTRACTOR, PLUMBING/ELECTRIC SUPPLY, ETC.

AVAILABLE NOW FOR \$5,500 PER MONTH, NET