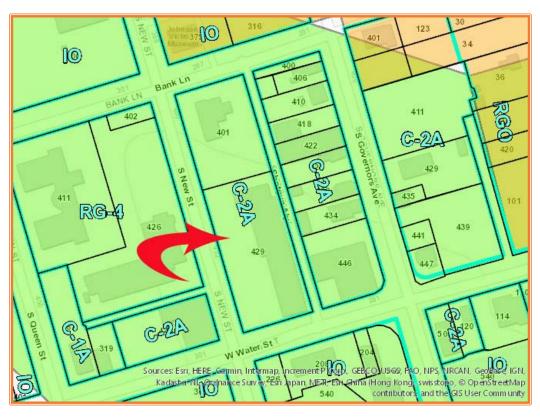

## Tax Map Identification ED05-077.09-03-18.00

Deed Reference L - 32 - 024

**Zoning** C - 2A, Limited Central Commercial, City of Dover

| Land Area          | Frontage<br>Depth | 288.00<br>140.00 | 41,760<br>ft +/-<br>ft +/- | sq ft +/-   | 0.959     | acre |
|--------------------|-------------------|------------------|----------------------------|-------------|-----------|------|
| Bldg Area (sq ft)  |                   | 12,100           | sq ft +/-                  |             |           |      |
| Cover              | age Ratio         |                  | 28.98%                     |             |           |      |
| Parkir             | ng Spaces         |                  | 47                         |             |           |      |
| Parl               | cing Ratio        |                  | 1.17                       | per 300 sf  |           |      |
| City Tax           |                   |                  |                            |             |           |      |
| Assessment         |                   | Per Sq Ft        | Rate                       | Tax         | Per Sq Ft |      |
| \$1,292,400        |                   | \$106.81         | \$0.405                    | \$5,234.22  | \$0.43    |      |
| County Tax         |                   |                  |                            |             |           |      |
| Assessment         |                   | Per Sq Ft        | Rate                       | Tax         | Per Sq Ft |      |
| \$224,500          |                   | \$18.55          | \$2.6475                   | \$5,943.64  | \$0.49    |      |
| TOTAL PROPERTY TAX |                   |                  |                            | \$11,177.86 | \$0.92    |      |