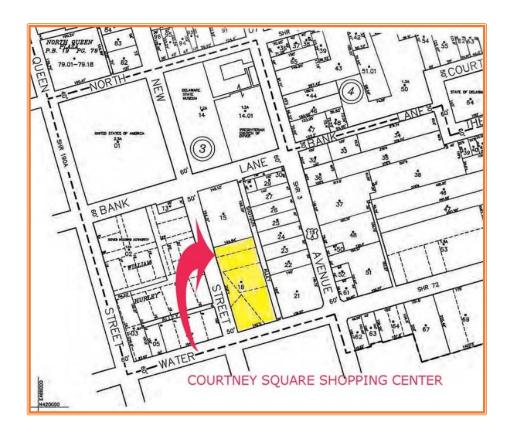

## COURTNEY SQUARE SHOPPING CENTER PROPERTY 1,500 SQUARE FEET VACANT SPACE FOR LEASE 431 SOUTH NEW STREET, DOVER, KENT COUNTY, DELA 19904 FILE #212146 \* MLS # N/A

## Tax Map Identification ED05-077.09-03-18.00

Deed Reference L - 32 - 024

**Zoning** C - 2A, Limited Central Commercial, City of Dover

| Land Area          | Frontage<br>Depth | 288.00<br>140.00 | 41,760<br>ft +/-<br>ft +/- | sq ft +/-   | 0.959     | acre |
|--------------------|-------------------|------------------|----------------------------|-------------|-----------|------|
| Bldg Area (sq ft)  |                   | 12,100           | sq ft +/-                  |             |           |      |
| Cover              | age Ratio         |                  | 28.98%                     |             |           |      |
| Parkir             | ng Spaces         |                  | 47                         |             |           |      |
| Parl               | cing Ratio        |                  | 1.17                       | per 300 sf  |           |      |
| City Tax           |                   |                  |                            |             |           |      |
| Assessment         |                   | Per Sq Ft        | Rate                       | Tax         | Per Sq Ft |      |
| \$1,292,400        |                   | \$106.81         | \$0.405                    | \$5,234.22  | \$0.43    |      |
| County Tax         |                   |                  |                            |             |           |      |
| Assessment         |                   | Per Sq Ft        | Rate                       | Tax         | Per Sq Ft |      |
| \$224,500          |                   | \$18.55          | \$2.6475                   | \$5,943.64  | \$0.49    |      |
| TOTAL PROPERTY TAX |                   |                  |                            | \$11,177.86 | \$0.92    |      |