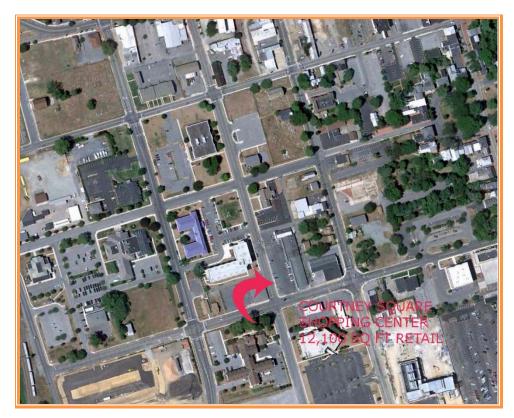

## COURTNEY SQUARE SHOPPING CENTER PROPERTY 1,500 SQUARE FEET VACANT SPACE FOR LEASE 431 SOUTH NEW STREET, DOVER, KENT COUNTY, DELA 19904 FILE #212146 \* MLS # N/A