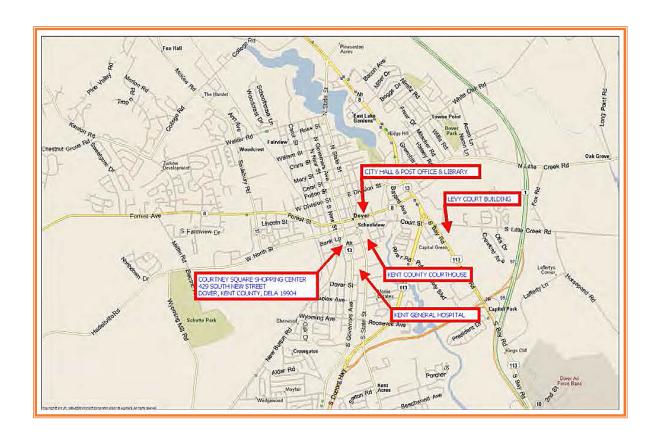

## COURTNEY SQUARE SHOPPING CENTER PROPERTY 1,500 SQUARE FEET VACANT SPACE FOR LEASE 431 SOUTH NEW STREET, DOVER, KENT COUNTY, DELA 19904 FILE #212146 \* MLS # N/A