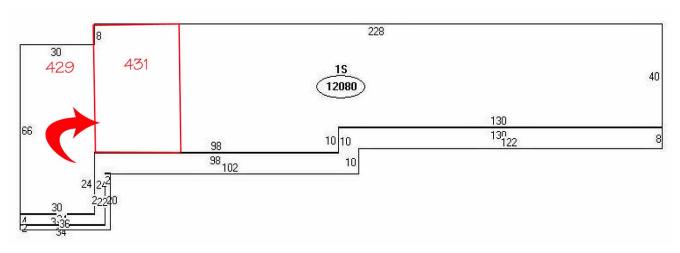

## Tax Map Identification ED05-077.09-03-18.00

Deed Reference L - 32 - 024

**Zoning** C - 2A, Limited Central Commercial, City of Dover

| Land Area          | Frontage<br>Depth | 288.00<br>140.00 | 41,760<br>ft +/-<br>ft +/- | sq ft +/-   | 0.959     | acre |
|--------------------|-------------------|------------------|----------------------------|-------------|-----------|------|
| Bldg Area (sq ft)  |                   | 12,100           | sq ft +/-                  |             |           |      |
| Cover              | age Ratio         |                  | 28.98%                     |             |           |      |
| Parkir             | ng Spaces         |                  | 47                         |             |           |      |
| Parl               | cing Ratio        |                  | 1.17                       | per 300 sf  |           |      |
| City Tax           |                   |                  |                            |             |           |      |
| Assessment         |                   | Per Sq Ft        | Rate                       | Tax         | Per Sq Ft |      |
| \$1,292,400        |                   | \$106.81         | \$0.405                    | \$5,234.22  | \$0.43    |      |
| County Tax         |                   |                  |                            |             |           |      |
| Assessment         |                   | Per Sq Ft        | Rate                       | Tax         | Per Sq Ft |      |
| \$224,500          |                   | \$18.55          | \$2.6475                   | \$5,943.64  | \$0.49    |      |
| TOTAL PROPERTY TAX |                   |                  |                            | \$11,177.86 | \$0.92    |      |