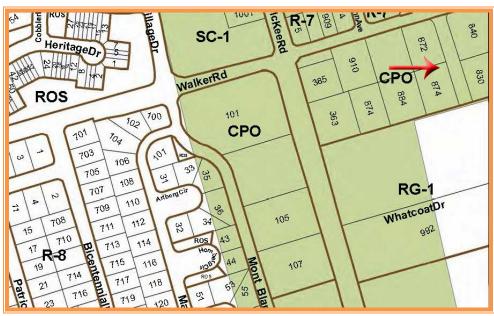

Deed Reference D104 - 073

Zoning CPO, Central Professional Office, City Of Dover

Office Bldg Area (sq ft) 1,850

> **Condo Fees** \$480 Per Quarter

INCLUDES INSURANCE, COMMON MAINTENANCE, COMMON UTILITIES

City Tax