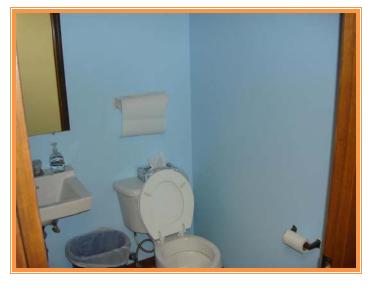

o Rear Of Office Area.



This Photo Shows Unit D-2 Kitchen Area, Storage Area On Right, And Lavatory On Left.





This Photo Shows Unit D-2 To Rear Door, And Storage Area Behind Front Reception Area.



This Photo Shows Unit D-1 Through The Interior Hallway From Front Door To Rear Of Unit.

ALL INFORMATION SUBMITTED SUBJECT TO ERRORS AND MODIFICATIONS.

ALL INFORMATION CONTAINED HEREIN OBTAINED FROM RELIABLE SOURCES BUT NOT GUARANTEED.

PROSPECTIVE PURCHASERS SHOULD VERIFY ALL INFORMATION SUBMITTED.

LISTING BROKERAGE REPRESENTS SELLER \* PAGE 5 OF 6 PAGES



This Photo Shows Unit D-1 Interior Office Space.



This Photo Shows Unit D-1 Interior Office Space, Which Is Rented For \$850 Per Month Plus Utilities.

This Photo Shows Unit D-1 Lavatory, Which Is Identical To Unit D-2 Lavatory.