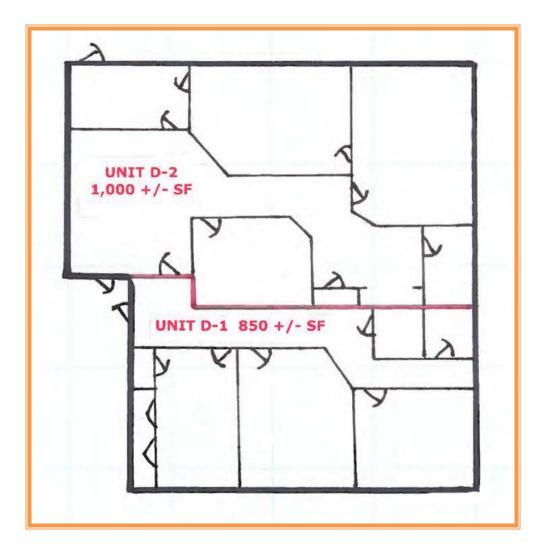

## KOBIALKA WALKER SQUARE OFFICE PROPERTY 874 WALKER SQUARE UNITS D-1 & D-2 \* SECOND FLOOR \* 1,850 +/- SQ FT OFFICE FILE # 213187 \* MLS # 6250757

LIST PRICE \$149,500

**Price Per Square Foot** \$81

Tax Map Identification ED05 - 067.19 - 02 - 0213

Deed Reference D104 - 073

Zoning CPO, Central Professional Office, City Of Dover

Office Bldg Area (sq ft) 1,850

> **Condo Fees** \$480 Per Quarter

INCLUDES INSURANCE, COMMON MAINTENANCE, COMMON UTILITIES

City Tax