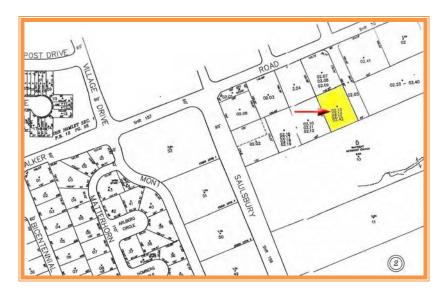

## KOBIALKA WALKER SQUARE OFFICE PROPERTY 874 WALKER SQUARE UNITS D-1 & D-2 \* SECOND FLOOR \* 1,850 +/- SQ FT OFFICE FILE # 213187 \* MLS # 6250757

LIST PRICE \$149,500

**Price Per Square Foot** \$81

Tax Map Identification ED05 - 067.19 - 02 - 0213