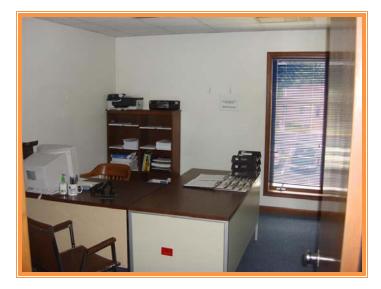

LISTING BROKERAGE REPRESENTS SELLER \* PAGE 3 OF 6 PAGES

Interior Entry To Unit D Unit D-2 Is On Left Unit D-1 Is Straight Off Hallway

Interior Of Unit D-2 From Front Reception Area To Rear Of Office Area.