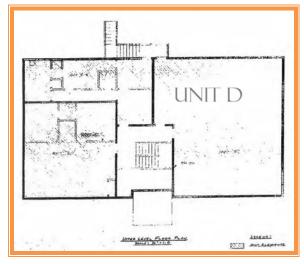

## KOBIALKA WALKER SQUARE OFFICE PROPERTY 874 WALKER SQUARE UNITS D-1 & D-2 \* SECOND FLOOR \* 1,850 +/- SQ FT OFFICE FILE # 213187 \* MLS # 6250757

LIST PRICE \$149,500

**Price Per Square Foot** \$81

Tax Map Identification ED05 - 067.19 - 02 - 0213