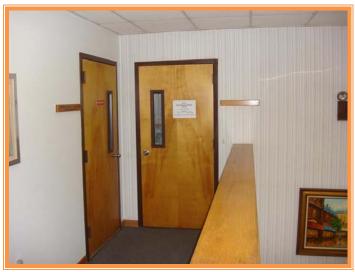

LISTING BROKERAGE REPRESENTS SELLER \* PAGE 3 OF 6 PAGES

Interior Entry To Unit D Unit D-2 Is On Left Unit D-1 Is Straight Off Hallway

Interior Of Unit D-2 From Front Reception Area To Rear Of Office Area.