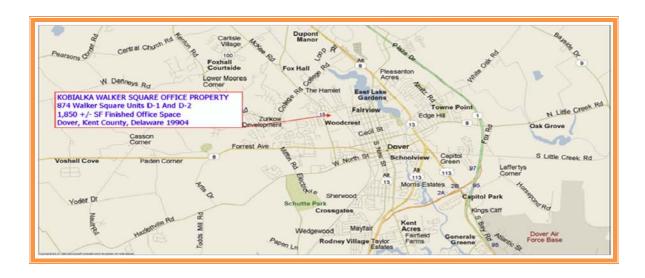

## KOBIALKA WALKER SQUARE OFFICE PROPERTY 874 WALKER SQUARE UNITS D-1 & D-2 \* SECOND FLOOR \* 1,850 +/- SQ FT OFFICE FILE # 213187 \* MLS # 6250757

LIST PRICE \$149,500

**Price Per Square Foot** \$81

Tax Map Identification ED05 - 067.19 - 02 - 0213