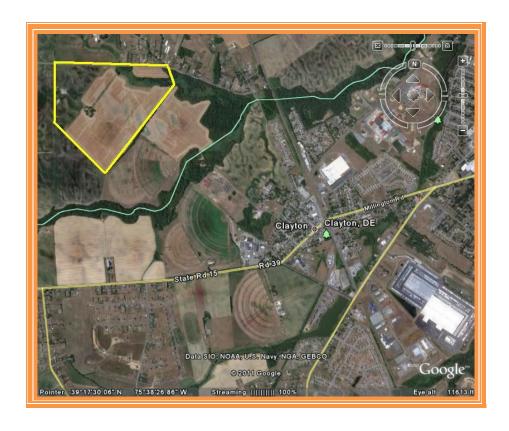

## IDA MAY WRIGHT FARM PROPERTY 890 CLAYTON DELANEY ROAD, CLAYTON, NEW CASTLE COUNTY, DELAWARE 19938

OFFICE FILE# 212157 MILS# 6076147

# IDA MAY WRIGHT FARM 890 CLAYTON DELANEY ROAD CLAYTON, NEW CASTLE, DE 19938 April 26, 2010

Tax Map Identification 1502600026

**Deed Reference** 20020627 61969

**Zoning** SR-UDC, Suburban Reserve

**New Castle County** 