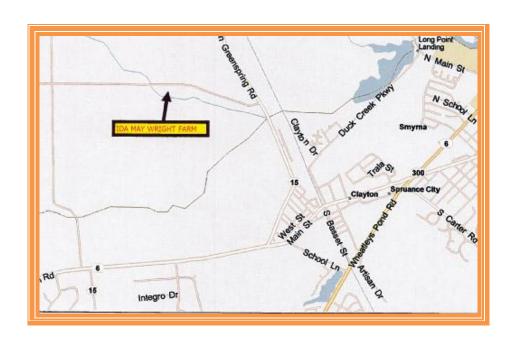

## IDA MAY WRIGHT FARM PROPERTY 890 CLAYTON DELANEY ROAD, CLAYTON, NEW CASTLE COUNTY, DELAWARE 19938

OFFICE FILE# 212157 MILS# 6076147