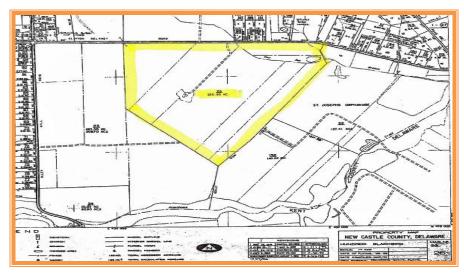

# IDA MAY WRIGHT FARM 890 CLAYTON DELANEY ROAD CLAYTON, NEW CASTLE, DE 19938 April 26, 2010

Tax Map Identification 1502600026

**Deed Reference** 20020627 61969

**Zoning** SR-UDC, Suburban Reserve

**New Castle County** 

Land Area 174.08 Acres +/-

**Property Class** Farmland

**Map Grid** 8202500

**Structures** None

School District Smyrna

TOTAL PROPERTY TAX

To Be
Assessed