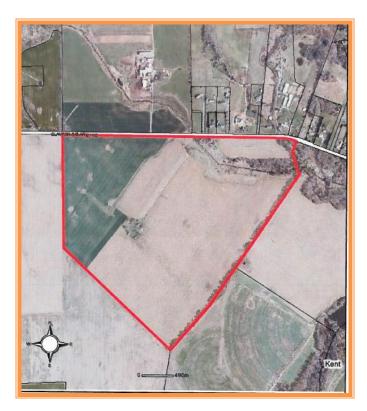

## IDA MAY WRIGHT FARM PROPERTY 890 CLAYTON DELANEY ROAD, CLAYTON, NEW CASTLE COUNTY, DELAWARE 19938

OFFICE FILE# 212157 MILS# 6076147

### 175 ACRE FARM IN CLAYTON, NEW CASTLE COUNTY, DELAWARE

# IDA MAY WRIGHT FARM 890 CLAYTON DELANEY ROAD CLAYTON, NEW CASTLE, DE 19938 April 26, 2010

Tax Map Identification 1502600026

**Deed Reference** 20020627 61969

**Zoning** SR-UDC, Suburban Reserve

**New Castle County** 

Land Area 174.08 Acres +/-

**Property Class** Farmland

**Map Grid** 8202500

**Structures** None

School District Smyrna

TOTAL PROPERTY TAX

To Be
Assessed