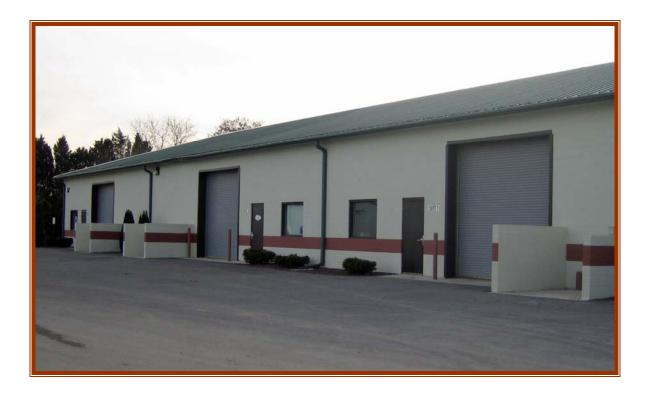

#### **FLEX SPACE DETAILS**

# LEASES STARTING AT \$7.50 PER SQUARE FOOT, NET

1,250 SQUARE FOOT UNITS AVAILABLE WITH 15-17 FOOT CEILINGS
ALL UNITS COMPLETE WITH BATHROOMS AND GAS HEATERS
ALL UNITS COMPLETE WITH 12 FOOT OVERHEAD DOORS
SOME UNITS COMPLETE WITH OFFICE SPACE
NEW CONSTRUCTION WITH FIT-OUT AVAILABLE