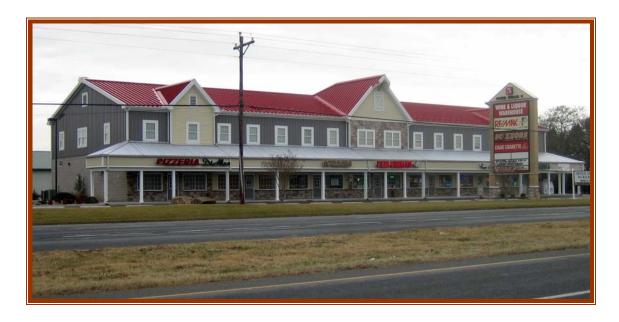

#### OFFICE SPACE DETAILS

### LEASES STARTING AT \$10.50 PER SQUARE FOOT, NET

MODERN 2 STORY BUILDING WITH SECOND FLOOR OFFICE SPACE

FIRST FLOOR RETAIL IS FULLY LEASED

NEW CONSTRUCTION WITH ELEVATOR AND AMPLE PARKING

OFFICE SUITES AVAILABLE FROM 800-6,000 SQUARE FEET

GREAT LOCATION ONE MILE FROM THE ROUTE 1 SOUTH SMYRNA INTERCHANGE