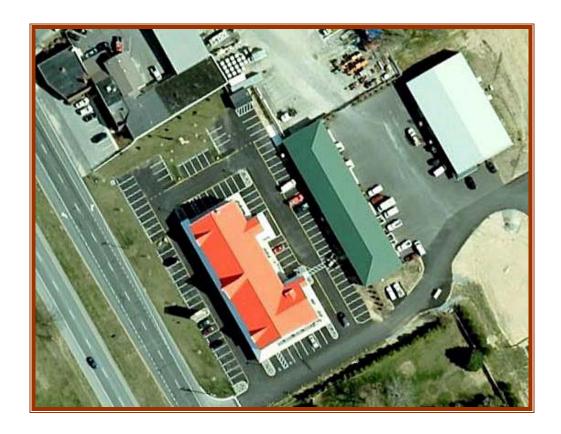

## PIER HEAD BUSINESS PARK PROPERTY 2 BIG OAK ROAD, SMYRNA, KENT COUNTY, DELAWARE 19977

OFFICE FILE #21002

FOR LEASE

PROFESSIONAL OFFICE \* WAREHOUSE \* FLEX SPACE

NEW CONSTRUCTION \* COMPETITIVE RATES

LOCATED ON ROUTE 13, 1 MILE FROM ROUTE 1

LESS THAN 5 MILES FROM SUPER WAL-MART IN CHESWOLD

RETAIL SPACE IS FULLY LEASED

OFFICE SUITES AND WAREHOUSE SPACE AVAILABLE NOW