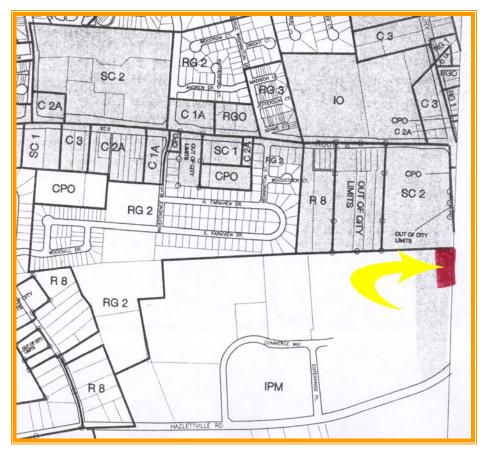

## SALE PRICE \$ 1,850,000 \* \$ 190 +/- PER SQUARE FOOT

Tax Map Identification ED05 - 077.11 - 01 - 45.00

Deed Reference D307 - 142

Zoning IPM, Industrial Park Manufacturing, City of Dover

**Census Tract** 414

TOTAL PROPERTY TAX

Flood Hazard Map 10001C0168H; May 5, 2003

| Land Area<br>Fronta<br>Dep | _         | 85,378<br>ft +/-<br>ft +/- | sq ft +/-  | 1.960     | acre         |
|----------------------------|-----------|----------------------------|------------|-----------|--------------|
| Bldg Area (sq ft)          |           | 9,716                      | sq ft +/-  |           |              |
| Coverage Rat               | tio       | 11.38%                     |            |           |              |
| Parking Spac               | es        | 70                         |            |           |              |
| Parking Rat                | tio       | 2.16                       | per 300 sf |           |              |
| City Tax                   |           |                            |            |           |              |
| Assessment                 | Per Sq Ft | Rate                       | Tax        | Per Sq Ft |              |
| \$1,184,600                | \$121.92  | \$0.330                    | \$3,909.18 | \$0.40    | Property Tax |
| County Tax                 |           |                            |            |           |              |
| Assessment                 | Per Sq Ft | Rate                       | Tax        | Per Sq Ft |              |
| \$415,300                  | \$42.74   | \$1.9754                   | \$8,203.84 | \$0.84    |              |