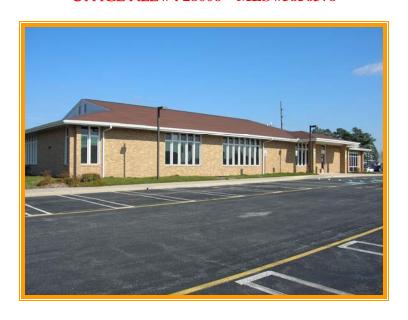

## STATE FARM OFFICE PROPERTY 210 BEISER BLVD, DOVER, KENT COUNTY, DELAWARE 19904 OFFICE FILE #: 28006 \* MLS #5856378

## SALE PRICE \$ 1,850,000 \* \$ 190 +/- PER SQUARE FOOT

Tax Map Identification ED05 - 077.11 - 01 - 45.00

Deed Reference D307 - 142

Zoning IPM, Industrial Park Manufacturing, City of Dover

**Census Tract** 414