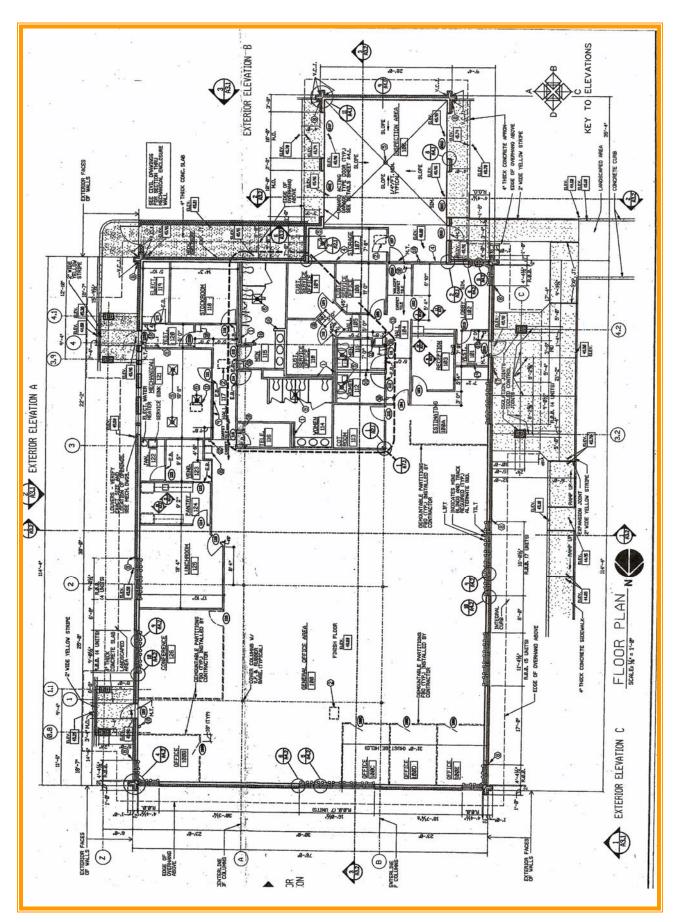

TOTAL PROPERTY TAX

Flood Hazard Map 10001C0168H; May 5, 2003

| Land Area<br>Fronta<br>Dep | _         | 85,378<br>ft +/-<br>ft +/- | sq ft +/-  | 1.960     | acre         |
|----------------------------|-----------|----------------------------|------------|-----------|--------------|
| Bldg Area (sq ft)          |           | 9,716                      | sq ft +/-  |           |              |
| Coverage Rat               | tio       | 11.38%                     |            |           |              |
| Parking Spac               | es        | 70                         |            |           |              |
| Parking Rat                | tio       | 2.16                       | per 300 sf |           |              |
| City Tax                   |           |                            |            |           |              |
| Assessment                 | Per Sq Ft | Rate                       | Tax        | Per Sq Ft |              |
| \$1,184,600                | \$121.92  | \$0.330                    | \$3,909.18 | \$0.40    | Property Tax |
| County Tax                 |           |                            |            |           |              |
| Assessment                 | Per Sq Ft | Rate                       | Tax        | Per Sq Ft |              |
| \$415,300                  | \$42.74   | \$1.9754                   | \$8,203.84 | \$0.84    |              |