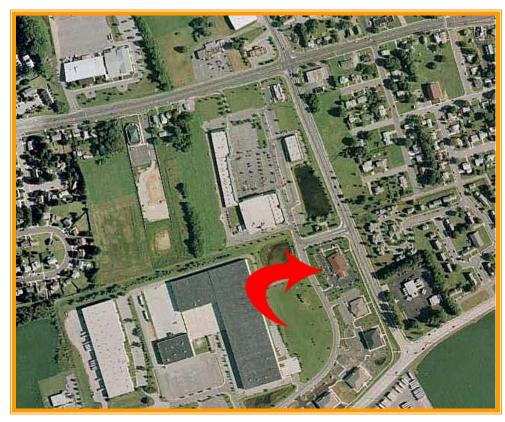

## STATE FARM OFFICE PROPERTY 210 BEISER BLVD, DOVER, KENT COUNTY, DELAWARE 19904 OFFICE FILE #: 28006 \* MLS #5856378

## SALE PRICE \$ 1,850,000 \* \$ 190 +/- PER SQUARE FOOT

Tax Map Identification ED05 - 077.11 - 01 - 45.00

Deed Reference D307 - 142

Zoning IPM, Industrial Park Manufacturing, City of Dover

**Census Tract** 414