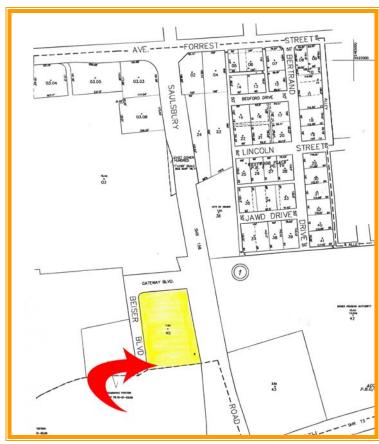

## STATE FARM OFFICE PROPERTY 210 BEISER BLVD, DOVER, KENT COUNTY, DELAWARE 19904 OFFICE FILE #: 28006 \* MLS #5856378

## SALE PRICE \$ 1,850,000 \* \$ 190 +/- PER SQUARE FOOT

Tax Map Identification ED05 - 077.11 - 01 - 45.00

Deed Reference D307 - 142

Zoning IPM, Industrial Park Manufacturing, City of Dover

**Census Tract** 414