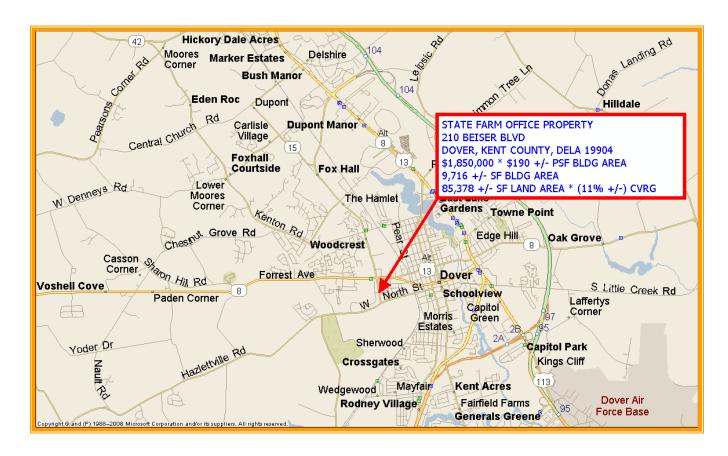

## STATE FARM OFFICE PROPERTY 210 BEISER BLVD, DOVER, KENT COUNTY, DELAWARE 19904 OFFICE FILE #: 28006 \* MLS #5856378

## SALE PRICE \$ 1,850,000 \* \$ 190 +/- PER SQUARE FOOT

Tax Map Identification ED05 - 077.11 - 01 - 45.00

Deed Reference D307 - 142

Zoning IPM, Industrial Park Manufacturing, City of Dover

**Census Tract** 414