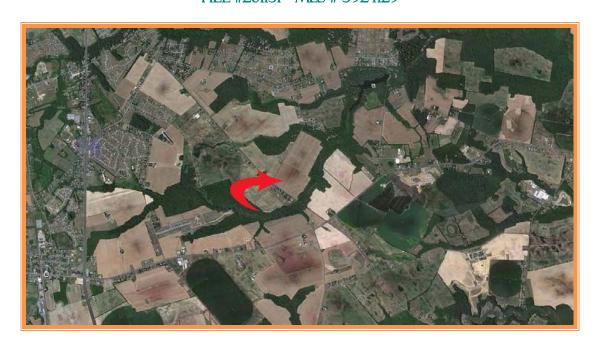

## JONES CAIN FARM CANTERBURY ROAD & INDIAN POINT ROAD, FELTON, KENT COUNTY, DELA 19943 FILE #201131 \* MLS # 5924129

AGRICULTURAL LAND FOR SALE
128 +/- ACRES \* 101 +/- ACRES TILLABLE (79% +/-)
\$1,088,000 \* \$8,500 PER ACRE OVERALL