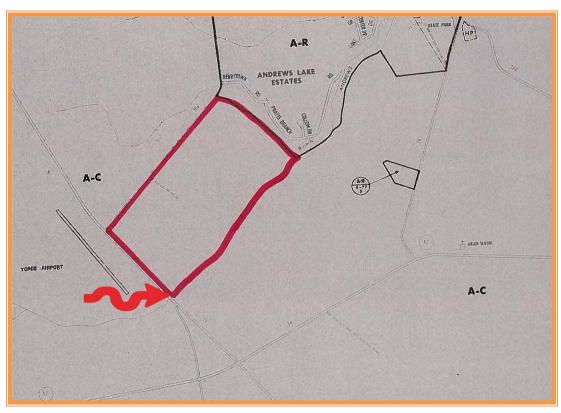

## JONES CAIN FARM CANTERBURY ROAD & INDIAN POINT ROAD, FELTON, KENT COUNTY, DELA 19943 FILE #201131 \* MLS # 5924129

AGRICULTURAL LAND FOR SALE
128 +/- ACRES \* 101 +/- ACRES TILLABLE (79% +/-)
\$1,088,000 \* \$8,500 PER ACRE OVERALL

## Tax Map Identification SM00 - 130.00 - 01 - 70.00

Deed Reference WW - 4 -349

Zoning A - C, AGRIC CONSERVATION, KENT COUNTY

Census Tract 417

Flood Hazard Map 10001C0245H, Zone X; May 5, 2003

| Land Area<br>Frontage, Canterbury Road<br>Frontage, Indian Point Road | 913.00<br>1,580.00 | 5,575,680<br>ft +/-<br>ft +/- | sq ft +/- | 128.000   | acres              |
|-----------------------------------------------------------------------|--------------------|-------------------------------|-----------|-----------|--------------------|
| Tillable Acreage                                                      |                    | 4,382,136                     | sq ft +/- | 100.600   | acres              |
| Tillable Percentage                                                   |                    | 78.59%                        |           |           |                    |
| City Tax                                                              |                    |                               |           |           |                    |
| Assessment                                                            | Per Sq Ft          | Rate                          | Tax       | Per Sq Ft |                    |
| \$0                                                                   | \$0.00             | \$0.000                       | \$0.00    | \$0.00    |                    |
| County Tax                                                            |                    |                               |           |           |                    |
| Assessment                                                            | Per Sq Ft          | Rate                          | Tax       | Per Sq Ft |                    |
| \$0                                                                   | \$0.00             | \$1.5886                      | \$0.00    | \$0.00    |                    |
| TOTAL PROPERTY TAX                                                    |                    |                               | \$0.00    | \$0.00    | TOTAL PROPERTY TAX |