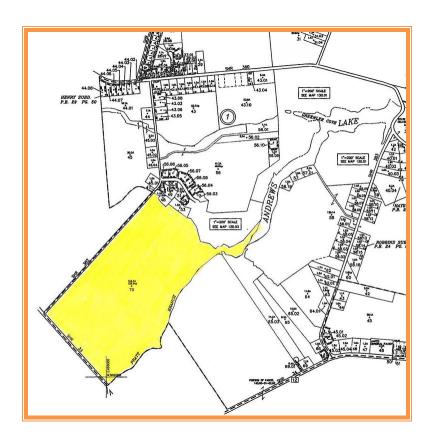

## Tax Map Identification SM00 - 130.00 - 01 - 70.00

Deed Reference WW - 4 -349

Zoning A - C, AGRIC CONSERVATION, KENT COUNTY

Census Tract 417

Flood Hazard Map 10001C0245H, Zone X; May 5, 2003

| Land Area<br>Frontage, Canterbury Road<br>Frontage, Indian Point Road | 913.00<br>1,580.00 | 5,575,680<br>ft +/-<br>ft +/- | sq ft +/- | 128.000   | acres              |
|-----------------------------------------------------------------------|--------------------|-------------------------------|-----------|-----------|--------------------|
| Tillable Acreage                                                      |                    | 4,382,136                     | sq ft +/- | 100.600   | acres              |
| Tillable Percentage                                                   |                    | 78.59%                        |           |           |                    |
| City Tax                                                              |                    |                               |           |           |                    |
| Assessment                                                            | Per Sq Ft          | Rate                          | Tax       | Per Sq Ft |                    |
| \$0                                                                   | \$0.00             | \$0.000                       | \$0.00    | \$0.00    |                    |
| County Tax                                                            |                    |                               |           |           |                    |
| Assessment                                                            | Per Sq Ft          | Rate                          | Tax       | Per Sq Ft |                    |
| \$0                                                                   | \$0.00             | \$1.5886                      | \$0.00    | \$0.00    |                    |
| TOTAL PROPERTY TAX                                                    |                    |                               | \$0.00    | \$0.00    | TOTAL PROPERTY TAX |