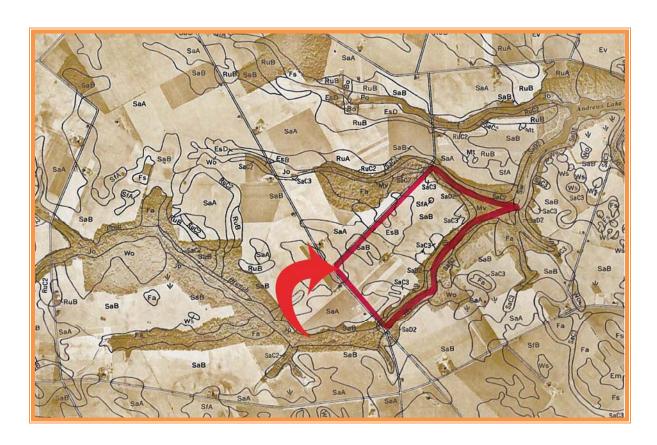

## Tax Map Identification SM00 - 130.00 - 01 - 70.00

Deed Reference WW - 4 -349

Zoning A - C, AGRIC CONSERVATION, KENT COUNTY

Census Tract 417

Flood Hazard Map 10001C0245H, Zone X; May 5, 2003

| Land Area<br>Frontage, Canterbury Road<br>Frontage, Indian Point Road | 913.00<br>1,580.00 | 5,575,680<br>ft +/-<br>ft +/- | sq ft +/- | 128.000   | acres              |
|-----------------------------------------------------------------------|--------------------|-------------------------------|-----------|-----------|--------------------|
| Tillable Acreage                                                      |                    | 4,382,136                     | sq ft +/- | 100.600   | acres              |
| Tillable Percentage                                                   |                    | 78.59%                        |           |           |                    |
| City Tax                                                              |                    |                               |           |           |                    |
| Assessment                                                            | Per Sq Ft          | Rate                          | Tax       | Per Sq Ft |                    |
| \$0                                                                   | \$0.00             | \$0.000                       | \$0.00    | \$0.00    |                    |
| County Tax                                                            |                    |                               |           |           |                    |
| Assessment                                                            | Per Sq Ft          | Rate                          | Tax       | Per Sq Ft |                    |
| \$0                                                                   | \$0.00             | \$1.5886                      | \$0.00    | \$0.00    |                    |
| TOTAL PROPERTY TAX                                                    |                    |                               | \$0.00    | \$0.00    | TOTAL PROPERTY TAX |