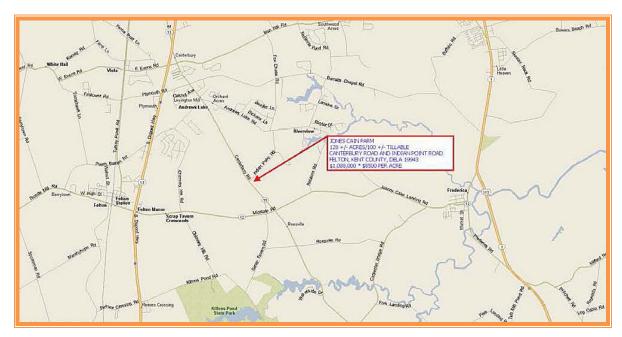

## JONES CAIN FARM CANTERBURY ROAD & INDIAN POINT ROAD, FELTON, KENT COUNTY, DELA 19943 FILE #201131 \* MLS # 5924129

AGRICULTURAL LAND FOR SALE
128 +/- ACRES \* 101 +/- ACRES TILLABLE (79% +/-)
\$1,088,000 \* \$8,500 PER ACRE OVERALL