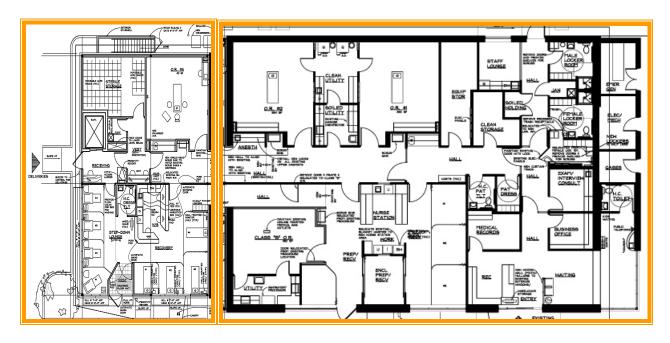

a (sq ft)  | 5,731    | sq ft +/-    |           |           |
| Parking Spaces     |          | 42           |           |           |
| City Tax           |          |              |           |           |
| Assessment         | Rate     | Tax          | PSF +/-   |           |
| \$692,700          | \$0.330  | \$2,285.91   | \$0.40    | PROPERTY  |
| \$692,700          | \$0.000  | \$0.00       | \$0.00    | BID III   |
| \$692,700          | \$0.330  | \$2,285.91   | \$0.40    | TOTAL     |
| County Tax         |          |              |           |           |
| Assessment         | Rate     | Tax          | PSF +/-   |           |
| \$182,200          | \$1.9754 | \$3,599.18   | \$0.63    |           |
| TOTAL PROPERTY TAX |          | \$5,885.09   | \$1.03    |           |









PROPOSED ADDITION

**EXISTING FLOOR PLAN** 

# For additional information contact:

Chuck Spiegelman

McGinnis Commercial Real Estate Company

Office: 302-736-2710

Fax: 302-736-2715 Cell: 302-632-0859 cs@mcginnisrealty.com