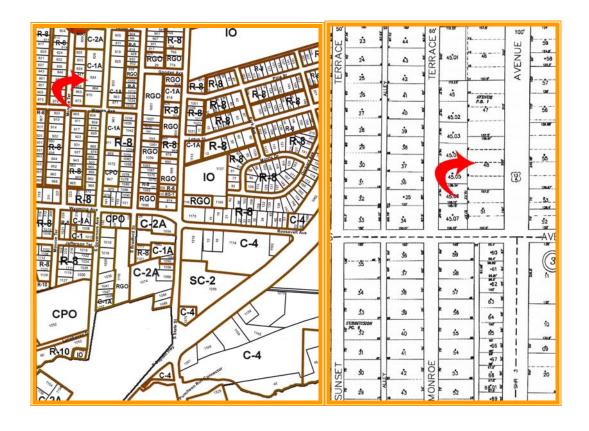

### Tax Map Identification ED05-077.17-01-48.00

### **Zoning** C1-A Commercial City of Dover

| Land Area          |          | 31,322 sq ft | sq ft +/- | .72 acres |
|--------------------|----------|--------------|-----------|-----------|
| Frontage           | 200.00   | ft +/-       |           |           |
| Depth              | 157.00   | ft +/-       |           |           |
| Bldg Area (sq ft)  | 5,731    | sq ft +/-    |           |           |
| Parking Spaces     |          | 42           |           |           |
| City Tax           |          |              |           |           |
| Assessment         | Rate     | Tax          | PSF +/-   |           |
| \$692,700          | \$0.330  | \$2,285.91   | \$0.40    | PROPERTY  |
| \$692,700          | \$0.000  | \$0.00       | \$0.00    | BID III   |
| \$692,700          | \$0.330  | \$2,285.91   | \$0.40    | TOTAL     |
| County Tax         |          |              |           |           |
| Assessment         | Rate     | Tax          | PSF +/-   |           |
| \$182,200          | \$1.9754 | \$3,599.18   | \$0.63    |           |
| TOTAL PROPERTY TAX |          | \$5,885.09   | \$1.03    |           |