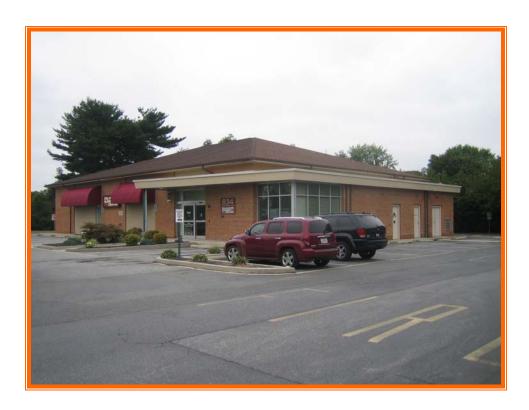

## DELAWARE SURGERY CENTER PROPERTY 834 SOUTH GOVERNORS AVENUE, DOVER, KENT COUNTY, DELAWARE 19904 OFFICE FILE #28029 \* MLS #5438078

SALE PRICE REDUCED TO \$1,500,000

5,800 SQUARE FOOT SURGERY/MEDICAL/OFFICE FACILITY

3/4 ACRES WITH FRONTAGE ON GOVERNORS AVENUE

CLOSE TO BAY HEALTH AND EDEN HILL

WET SPRINKLER, GENERATOR, MEDICAL GAS THROUGHOUT

VETERINARY, SPECIAL MEDICAL, SURGERY