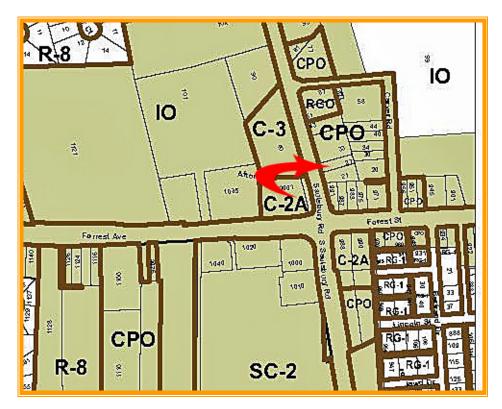

| LIST PRICE            | \$100,000 |  |
|-----------------------|-----------|--|
| Price Per Square Foot | \$75 +/-  |  |

Tax Map Identification ED05 - 076.07 - 01 - 39.00

Deed Reference B - 16 - 134

Zoning CPO, CENTRAL PROFESSIONAL OFFICE, City Of Dover