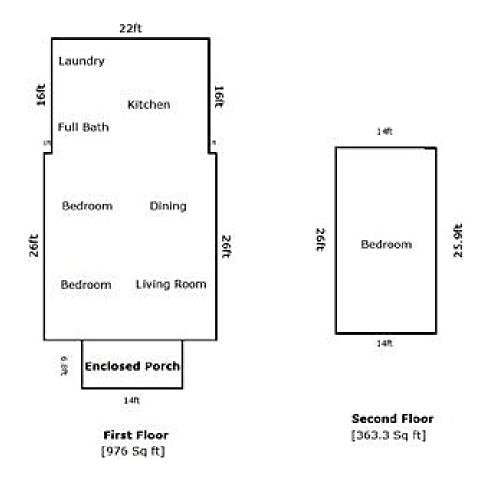

| Office Bldg Area (sq ft)             | )                           | 1,339                   | Sq Ft +/-              |                            |
|--------------------------------------|-----------------------------|-------------------------|------------------------|----------------------------|
| Land Area                            | 1                           | 9,500                   | Sq Ft +/-              | 0.2181 A +/-               |
| Frontage                             | ÷                           | 50                      | Ft +/-                 |                            |
| Depth                                | ı                           | 190                     | Ft +/-                 |                            |
| Coverage Ratio                       | )                           | 14.09%                  |                        |                            |
| City Tax<br>Assessment<br>\$82,800   | <b>Per Sq Ft</b><br>\$61.84 | <b>Rate</b><br>\$0.3300 | <b>Tax</b><br>\$273.24 | <b>Per Sq Ft</b><br>\$0.20 |
| County Tax<br>Assessment<br>\$13,300 | <b>Per Sq Ft</b><br>\$9.93  | <b>Rate</b><br>\$1.9754 | <b>Tax</b><br>\$262.73 | <b>Per Sq Ft</b><br>\$0.20 |
| TOTAL PROPERTY TAX                   | (                           |                         | \$535.97               | \$0.40                     |