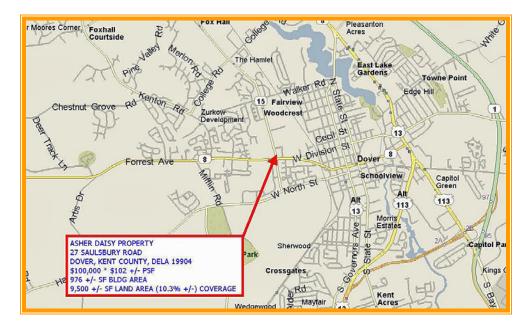

555 East Loockerman St. Dover, Delaware 19901

Phone: 302.736.2710 Fax: 302.736.2715

www.mcginnisrealty.com

ASHER DAISY PROPERTY 27 SAULSBURY ROAD, DOVER, KENT COUNTY, DELAWARE 19901 OFFICE FILE **#29080 \* MLS #5578391** 