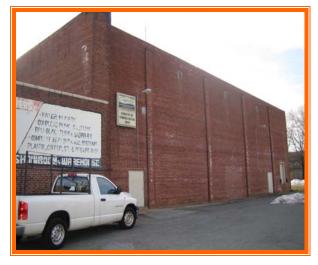

## SALE PRICE \$ 495,000 \* \$ 79.00 +/- PER SQUARE FOOT

SOLID BRICK THEATER BUILDING BUILT IN 1945 6,300 SQUARE FOOT BUILDING ON .63 ACRES 26 FOOT CEILINGS WITH OPEN SPACING 145 FEET OF ROAD FRONTAGE IN THE CENTER OF TOWN POSSIBLE USES INCLUDE THEATER, COMMERCIAL, APARTMENTS, ETC. EASY ACCESS TO ROUTE 13 AND ROUTE 1 EXPANDABLE PARKING AREA Tax Map Identification DC-17-01017-02-3400&3200