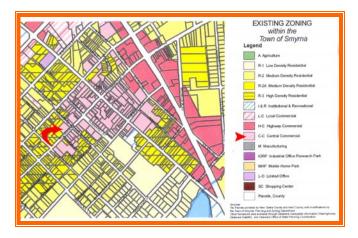

Deed Reference Y0038-123 & B0049-144

Zoning CC-Central Commercial R-2 Medium Density Residential

|       | 28,31      | 14 Square feet                                         | .65 acres                                                                |
|-------|------------|--------------------------------------------------------|--------------------------------------------------------------------------|
| ntage | 145.00     | ft +/-                                                 |                                                                          |
| Depth | 190.00     | ft +/-                                                 |                                                                          |
|       | 6,300      |                                                        |                                                                          |
| oaces |            | Approx 50                                              |                                                                          |
|       | \$1,042    |                                                        |                                                                          |
|       | \$1,255.39 |                                                        |                                                                          |
|       | \$2,297.39 |                                                        |                                                                          |
|       | Depth      | 145.00   190.00   6,300   baces   \$1,042   \$1,255.39 | Depth 190.00 ft +/-<br>6,300<br>Daces Approx 50<br>\$1,042<br>\$1,255.39 |