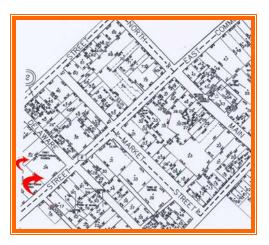

SLAUGHTER'S PROPERTY 106 WEST COMMERCE STREET, SMYRNA, KENT COUNTY, DELAWARE 19977

OFFICE FILE# 21003 MLS# 5669601

Deed Reference Y0038-123 & B0049-144

Zoning CC-Central Commercial R-2 Medium Density Residential

|       | 28,31      | 14 Square feet                                         | .65 acres                                                                |
|-------|------------|--------------------------------------------------------|--------------------------------------------------------------------------|
| ntage | 145.00     | ft +/-                                                 |                                                                          |
| Depth | 190.00     | ft +/-                                                 |                                                                          |
|       | 6,300      |                                                        |                                                                          |
| oaces |            | Approx 50                                              |                                                                          |
|       | \$1,042    |                                                        |                                                                          |
|       | \$1,255.39 |                                                        |                                                                          |
|       | \$2,297.39 |                                                        |                                                                          |
|       | Depth      | 145.00   190.00   6,300   baces   \$1,042   \$1,255.39 | Depth 190.00 ft +/-<br>6,300<br>Daces Approx 50<br>\$1,042<br>\$1,255.39 |