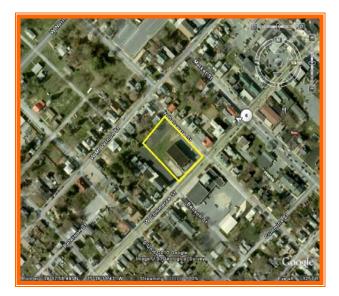

SLAUGHTER'S PROPERTY 106 WEST COMMERCE STREET, SMYRNA, KENT COUNTY, DELAWARE 19977

OFFICE FILE# 21003 MLS# 5669601

## SALE PRICE \$ 495,000 \* \$ 79.00 +/- PER SQUARE FOOT

SOLID BRICK THEATER BUILDING BUILT IN 1945 6,300 SQUARE FOOT BUILDING ON .63 ACRES 26 FOOT CEILINGS WITH OPEN SPACING 145 FEET OF ROAD FRONTAGE IN THE CENTER OF TOWN POSSIBLE USES INCLUDE THEATER, COMMERCIAL, APARTMENTS, ETC. EASY ACCESS TO ROUTE 13 AND ROUTE 1 EXPANDABLE PARKING AREA Tax Map Identification DC-17-01017-02-3400&3200