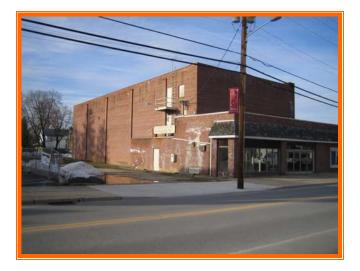

## SALE PRICE \$ 495,000 \* \$ 79.00 +/- PER SQUARE FOOT

SOLID BRICK THEATER BUILDING BUILT IN 1945 6,300 SQUARE FOOT BUILDING ON .63 ACRES 26 FOOT CEILINGS WITH OPEN SPACING 145 FEET OF ROAD FRONTAGE IN THE CENTER OF TOWN POSSIBLE USES INCLUDE THEATER, COMMERCIAL, APARTMENTS, ETC. EASY ACCESS TO ROUTE 13 AND ROUTE 1 EXPANDABLE PARKING AREA Tax Map Identification DC-17-01017-02-3400&3200