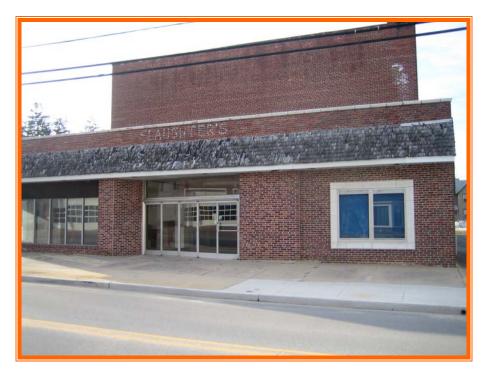

SLAUGHTER'S PROPERTY 106 WEST COMMERCE STREET, SMYRNA, KENT COUNTY, DELAWARE 19977

OFFICE FILE# 21003 MLS# 5669601

## SALE PRICE \$ 495,000 \* \$ 79.00 +/- PER SQUARE FOOT

SOLID BRICK THEATER BUILDING BUILT IN 1945 6,300 SQUARE FOOT BUILDING ON .63 ACRES 26 FOOT CEILINGS WITH OPEN SPACING 145 FEET OF ROAD FRONTAGE IN THE CENTER OF TOWN POSSIBLE USES INCLUDE THEATER, COMMERCIAL, APARTMENTS, ETC. EASY ACCESS TO ROUTE 13 AND ROUTE 1 EXPANDABLE PARKING AREA Tax Map Identification DC-17-01017-02-3400&3200