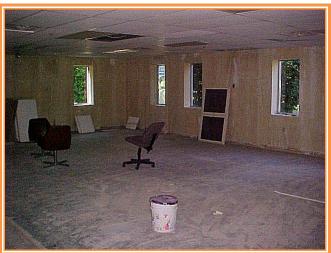

## PENSION BUILDING REAR SPACE OFFICE LEASE 860 Silver Lake Blvd \* Dover, Kent County, Delaware 19904 OFFICE FILE # 201111 \* MLS # N/A \$9.00 Per Square Foot Gross Lease

|                       | SF +/- | % AREA  |        |                 |                  |
|-----------------------|--------|---------|--------|-----------------|------------------|
| TOTAL BUILDING AREA   | 30,000 | 100.00% |        |                 |                  |
| PENSION OFFICE AREA   | 26,431 | 88.10%  |        |                 |                  |
| DASA OFFICE AREA      | 1,266  | 4.22%   |        |                 |                  |
| HILYARDS OFFICE AREA  | 1,486  | 4.95%   |        | A N.N.I. I.A.I. | MONTHLY          |
| AVAILABLE OFFICE AREA | 817    | 2.72%   | \$9.00 | \$7,353         | MONTHLY<br>\$613 |