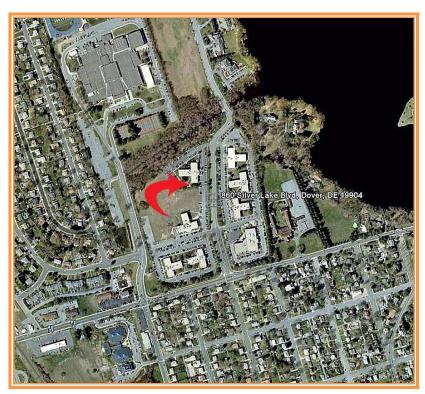

## PENSION BUILDING REAR SPACE OFFICE LEASE 860 Silver Lake Blvd \* Dover, Kent County, Delaware 19904 OFFICE FILE # 201111 \* MLS # N/A \$9.00 Per Square Foot Gross Lease

|                       | SF +/- | % AREA  |        |                 |                  |
|-----------------------|--------|---------|--------|-----------------|------------------|
| TOTAL BUILDING AREA   | 30,000 | 100.00% |        |                 |                  |
| PENSION OFFICE AREA   | 26,431 | 88.10%  |        |                 |                  |
| DASA OFFICE AREA      | 1,266  | 4.22%   |        |                 |                  |
| HILYARDS OFFICE AREA  | 1,486  | 4.95%   |        | A N.N.I. I.A.I. | MONTHLY          |
| AVAILABLE OFFICE AREA | 817    | 2.72%   | \$9.00 | \$7,353         | MONTHLY<br>\$613 |