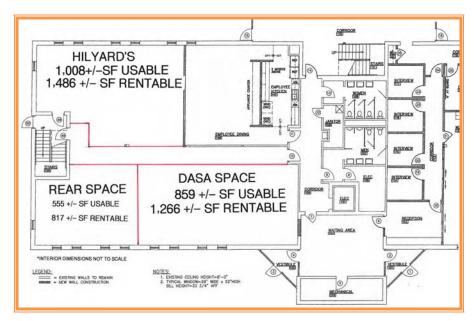

## PENSION BUILDING REAR SPACE OFFICE LEASE 860 Silver Lake Blvd \* Dover, Kent County, Delaware 19904 OFFICE FILE # 201111 \* MLS # N/A \$9.00 Per Square Foot Gross Lease

|                       | SF +/- | % AREA  |        |                 |                  |
|-----------------------|--------|---------|--------|-----------------|------------------|
| TOTAL BUILDING AREA   | 30,000 | 100.00% |        |                 |                  |
| PENSION OFFICE AREA   | 26,431 | 88.10%  |        |                 |                  |
| DASA OFFICE AREA      | 1,266  | 4.22%   |        |                 |                  |
| HILYARDS OFFICE AREA  | 1,486  | 4.95%   |        | A N.N.I. I.A.I. | MONTHLY          |
| AVAILABLE OFFICE AREA | 817    | 2.72%   | \$9.00 | \$7,353         | MONTHLY<br>\$613 |