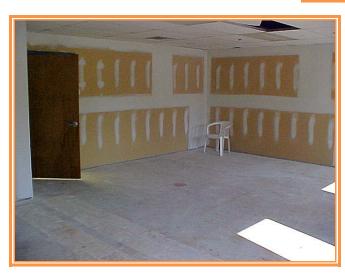

## PENSION BUILDING REAR SPACE OFFICE LEASE 860 Silver Lake Blvd \* Dover, Kent County, Delaware 19904 OFFICE FILE # 201111 \* MLS # N/A \$9.00 Per Square Foot Gross Lease

|                       | SF +/- | % AREA  |        |                 |                  |
|-----------------------|--------|---------|--------|-----------------|------------------|
| TOTAL BUILDING AREA   | 30,000 | 100.00% |        |                 |                  |
| PENSION OFFICE AREA   | 26,431 | 88.10%  |        |                 |                  |
| DASA OFFICE AREA      | 1,266  | 4.22%   |        |                 |                  |
| HILYARDS OFFICE AREA  | 1,486  | 4.95%   |        | A N.N.I. I.A.I. | MONTHLY          |
| AVAILABLE OFFICE AREA | 817    | 2.72%   | \$9.00 | \$7,353         | MONTHLY<br>\$613 |