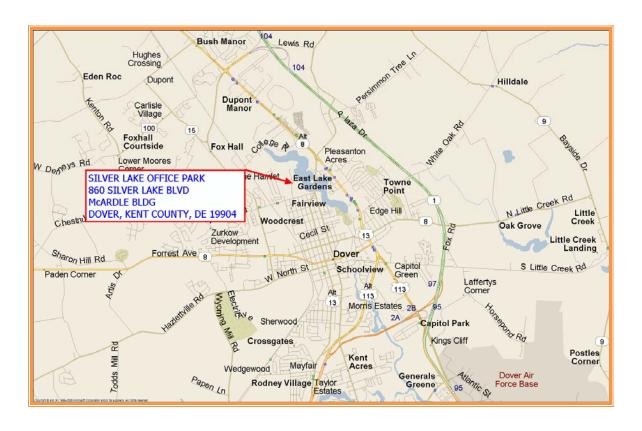

## PENSION BUILDING REAR SPACE OFFICE LEASE 860 Silver Lake Blvd \* Dover, Kent County, Delaware 19904 OFFICE FILE # 201111 \* MLS # N/A \$9.00 Per Square Foot Gross Lease

|                       | SF +/- | % AREA  |        |                 |                  |
|-----------------------|--------|---------|--------|-----------------|------------------|
| TOTAL BUILDING AREA   | 30,000 | 100.00% |        |                 |                  |
| PENSION OFFICE AREA   | 26,431 | 88.10%  |        |                 |                  |
| DASA OFFICE AREA      | 1,266  | 4.22%   |        |                 |                  |
| HILYARDS OFFICE AREA  | 1,486  | 4.95%   |        | A N.N.I. I.A.I. | MONTHLY          |
| AVAILABLE OFFICE AREA | 817    | 2.72%   | \$9.00 | \$7,353         | MONTHLY<br>\$613 |