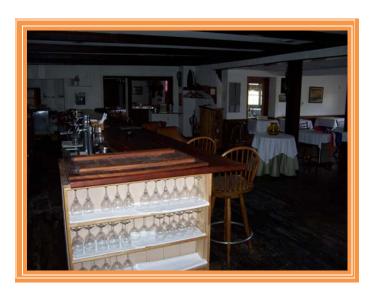

## VILLAGE INN RESTAURANT PROPERTY 3726 SOUTH LITTLE CREEK ROAD, LITTLE CREEK, KENT COUNTY, DELAWARE 19901 OFFICE FILE #: 29067 \* MLS #: 5920380

| Land Area<br>Frontag<br>Dept |           | 63,896<br>ft +/-<br>ft +/- | sq ft +/-  | 1.467 acre |
|------------------------------|-----------|----------------------------|------------|------------|
| Bldg Area (sq ft)            |           | 5,389                      | sq ft +/-  |            |
| Coverage Rati                | o         | 8.43%                      |            |            |
| Parking Space                | es        | 40                         |            |            |
| Parking Rati                 | o         | 2.23                       | per 300 sf |            |
| County Tax                   |           |                            |            |            |
| Assessment                   | Per Sq Ft | Rate                       | Tax        | Per Sq Ft  |
| \$123,500                    | \$22.92   | \$2.2459                   | \$2,773.69 | \$0.51     |