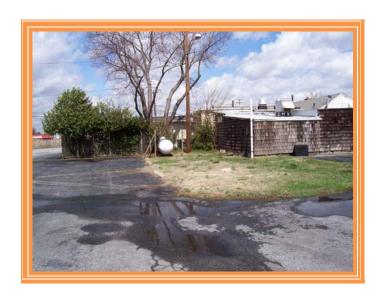

## VILLAGE INN RESTAURANT PROPERTY 3726 SOUTH LITTLE CREEK ROAD, LITTLE CREEK, KENT COUNTY, DELAWARE 19901 OFFICE FILE #: 29067 \* MLS #: 5920380

| Land Area<br>Frontag<br>Dept |           | 63,896<br>ft +/-<br>ft +/- | sq ft +/-  | 1.467 acre |
|------------------------------|-----------|----------------------------|------------|------------|
| Bldg Area (sq ft)            |           | 5,389                      | sq ft +/-  |            |
| Coverage Rati                | o         | 8.43%                      |            |            |
| Parking Space                | es        | 40                         |            |            |
| Parking Rati                 | o         | 2.23                       | per 300 sf |            |
| County Tax                   |           |                            |            |            |
| Assessment                   | Per Sq Ft | Rate                       | Tax        | Per Sq Ft  |
| \$123,500                    | \$22.92   | \$2.2459                   | \$2,773.69 | \$0.51     |