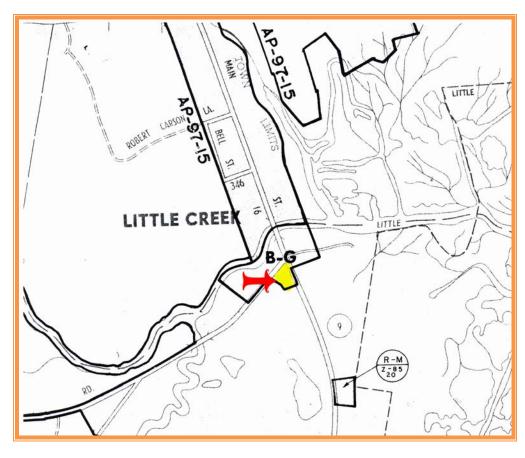

## VILLAGE INN RESTAURANT PROPERTY 3726 SOUTH LITTLE CREEK ROAD, LITTLE CREEK, KENT COUNTY, DELAWARE 19901 OFFICE FILE #: 29067 \* MLS #: 5920380

## SALE PRICE \$199,500 \* \$ 37 +/- PER SQUARE FOOT

Tax Map Identification ED00 - 078.02 - 01 - 06.00 & 06.01

Deed Reference D623 - 355

**Zoning** B - G, General Business, Kent County

Census Tract 410

Flood Hazard Map 10001C0187H; May 5, 2003; Zone AE