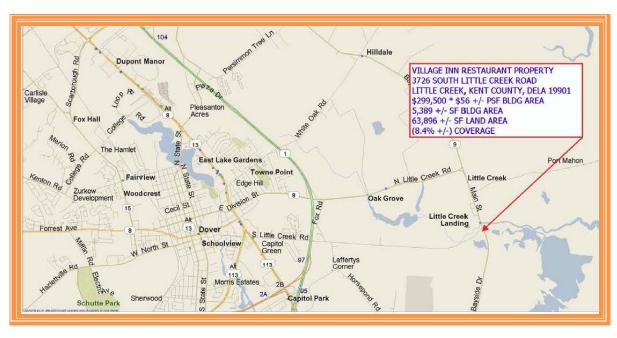

## VILLAGE INN RESTAURANT PROPERTY 3726 SOUTH LITTLE CREEK ROAD, LITTLE CREEK, KENT COUNTY, DELAWARE 19901 OFFICE FILE #: 29067 \* MLS #: 5920380

## SALE PRICE \$199,500 \* \$ 37 +/- PER SQUARE FOOT

Tax Map Identification ED00 - 078.02 - 01 - 06.00 & 06.01

Deed Reference D623 - 355

**Zoning** B - G, General Business, Kent County

Census Tract 410

Flood Hazard Map 10001C0187H; May 5, 2003; Zone AE

| Land Area<br>Frontag<br>Dept |           | 63,896<br>ft +/-<br>ft +/- | sq ft +/-  | 1.467 acre |
|------------------------------|-----------|----------------------------|------------|------------|
| Bldg Area (sq ft)            |           | 5,389                      | sq ft +/-  |            |
| Coverage Rati                | o         | 8.43%                      |            |            |
| Parking Space                | es        | 40                         |            |            |
| Parking Rati                 | o         | 2.23                       | per 300 sf |            |
| County Tax                   |           |                            |            |            |
| Assessment                   | Per Sq Ft | Rate                       | Tax        | Per Sq Ft  |
| \$123,500                    | \$22.92   | \$2.2459                   | \$2,773.69 | \$0.51     |