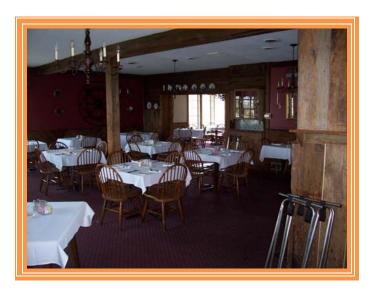

## VILLAGE INN RESTAURANT PROPERTY 3726 SOUTH LITTLE CREEK ROAD, LITTLE CREEK, KENT COUNTY, DELAWARE 19901 OFFICE FILE #: 29067 \* MLS #: 5920380

| Land Area<br>Frontag<br>Dept |           | 63,896<br>ft +/-<br>ft +/- | sq ft +/-  | 1.467 acre |
|------------------------------|-----------|----------------------------|------------|------------|
| Bldg Area (sq ft)            |           | 5,389                      | sq ft +/-  |            |
| Coverage Rati                | o         | 8.43%                      |            |            |
| Parking Space                | es        | 40                         |            |            |
| Parking Rati                 | o         | 2.23                       | per 300 sf |            |
| County Tax                   |           |                            |            |            |
| Assessment                   | Per Sq Ft | Rate                       | Tax        | Per Sq Ft  |
| \$123,500                    | \$22.92   | \$2.2459                   | \$2,773.69 | \$0.51     |