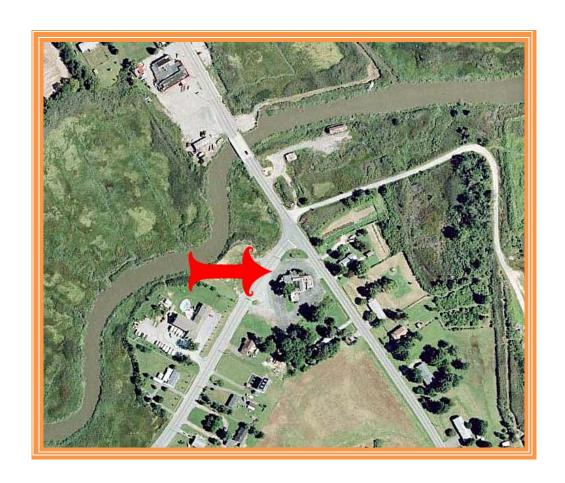

## VILLAGE INN RESTAURANT PROPERTY 3726 SOUTH LITTLE CREEK ROAD, LITTLE CREEK, KENT COUNTY, DELAWARE 19901 OFFICE FILE #: 29067 \* MLS #: 5920380