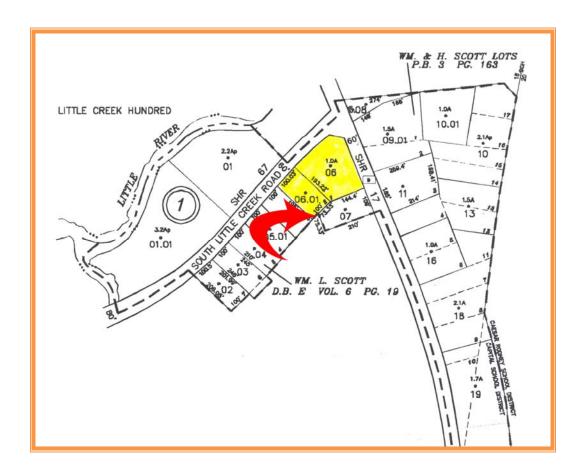

## SALE PRICE \$199,500 \* \$ 37 +/- PER SQUARE FOOT

Tax Map Identification ED00 - 078.02 - 01 - 06.00 & 06.01

Deed Reference D623 - 355

**Zoning** B - G, General Business, Kent County

Census Tract 410

Flood Hazard Map 10001C0187H; May 5, 2003; Zone AE

| Land Area<br>Frontag<br>Dept |           | 63,896<br>ft +/-<br>ft +/- | sq ft +/-  | 1.467 acre |
|------------------------------|-----------|----------------------------|------------|------------|
| Bldg Area (sq ft)            |           | 5,389                      | sq ft +/-  |            |
| Coverage Rati                | o         | 8.43%                      |            |            |
| Parking Space                | es        | 40                         |            |            |
| Parking Rati                 | o         | 2.23                       | per 300 sf |            |
| County Tax                   |           |                            |            |            |
| Assessment                   | Per Sq Ft | Rate                       | Tax        | Per Sq Ft  |
| \$123,500                    | \$22.92   | \$2.2459                   | \$2,773.69 | \$0.51     |