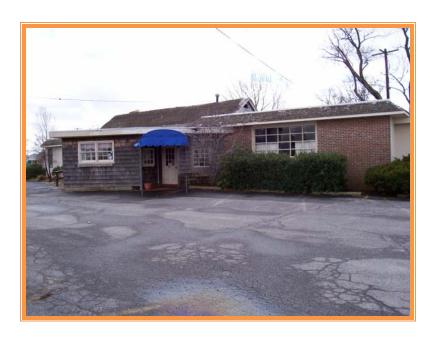

## VILLAGE INN RESTAURANT PROPERTY 3726 SOUTH LITTLE CREEK ROAD, LITTLE CREEK, KENT COUNTY, DELAWARE 19901 OFFICE FILE #: 29067 \* MLS #: 5920380

## SALE PRICE \$199,500 \* \$ 37 +/- PER SQUARE FOOT

Tax Map Identification ED00 - 078.02 - 01 - 06.00 & 06.01

Deed Reference D623 - 355

**Zoning** B - G, General Business, Kent County

Census Tract 410

Flood Hazard Map 10001C0187H; May 5, 2003; Zone AE