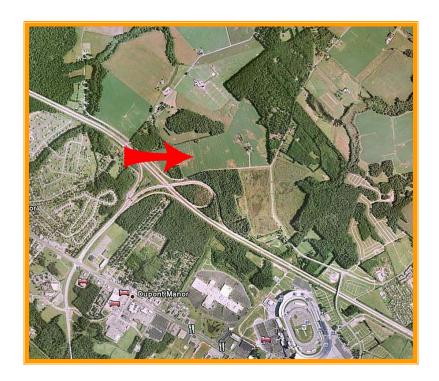

## VERONA WOOD S RESIDENTIAL SUBDIVISION LEWIS DRIVE & LEIPSIC ROAD, DOVER, KENT COUNTY, DELAWARE 19904 OFFICE FILE #: 29075 \* MLS #: 6081685

## SALE PRICE \$ 3,040,000 \* \$ 20,000 +/- PER LOT

NUMBER OF LOTS 152

TOTAL LAND AREA 152.20 ACRES

**DENSITY** 1.00 LOTS / ACRE

AREA IN LOTS 44.48 ACRES

AVERAGE SIZE 12,747 SF / LOT

**PRICE PER LOT** \$25,000