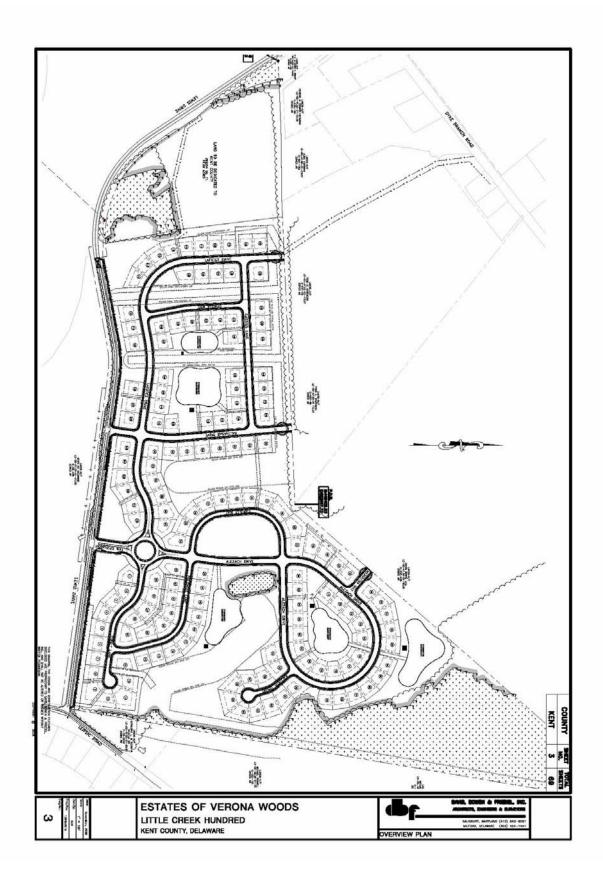

PROPOSED NUMBER OF LOTS :152 SINGLE FAMILY RESIDENTIAL

TOTAL AMOUNT OF PROPOSED RIGHT-OF-WAY :16.79±AC

TOTAL AREA OF LOTS :44.48±AC

TOTAL AMOUNT OF REQUIRED
OPEN SPACE :41.11±AC

TOTAL AMOUNT OF PROPOSED
OPEN SPACE :65.17±AC

OPEN SPACE :65.17±AC
TOTAL AMOUNT OF REQUIRED
ACTIVE OPEN SPACE :2.09±AC

TOTAL AMOUNT OF PROPOSED
ACTIVE OPEN SPACE :2.81±AC

TOTAL AMOUNT OF WETLANDS :25.630±AC
TOTAL AMOUNT OF STORMWATER :14.03±AC
EXIST AMOUNT OF WOODLANDS :30.91±AC
TOTAL AMOUNT OF EXISTING

TOTAL AMOUNT OF EXISTING
WOODLAND PRESERVATION :30.91±AC
PERCENTAGE OF EXISTING
WOODLAND RETAINED :100%

PROPOSED PRESERVATION
WITHIN BUFFER AREAS :18.63±AC

TOTAL
EXISTING MAX SLOPE :6%
MAXIMUM SLOPE :6%
FLOOR RATIO :0.30

BUILDING MATERIAL :WOOD
MAX BUILDING HEIGHT :2 STORIES

AVERAGE DENSITY OF LOTS :1 UNIT/ACRE MINIMUM LOT SIZE :11,163 SQ.FT. MAXIMUM LOT SIZE :18,936 SQ.FT. AVERAGE LOT SIZE :12,747 SQ.FT.

PROPOSED SEWER :KENT COUNTY