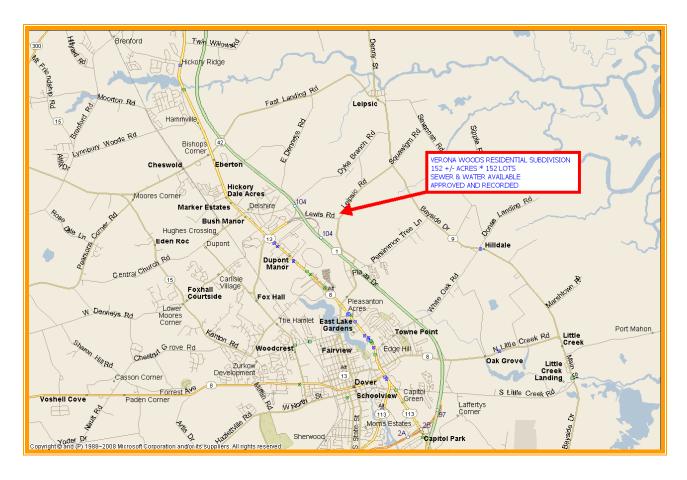

## VERONA WOOD S RESIDENTIAL SUBDIVISION LEWIS DRIVE & LEIPSIC ROAD, DOVER, KENT COUNTY, DELAWARE 19904 OFFICE FILE #: 29075 \* MLS #: 6081685

## SALE PRICE \$ 3,040,000 \* \$ 20,000 +/- PER LOT

NUMBER OF LOTS 152

TOTAL LAND AREA 152.20 ACRES

**DENSITY** 1.00 LOTS / ACRE

AREA IN LOTS 44.48 ACRES

AVERAGE SIZE 12,747 SF / LOT

**PRICE PER LOT** \$25,000