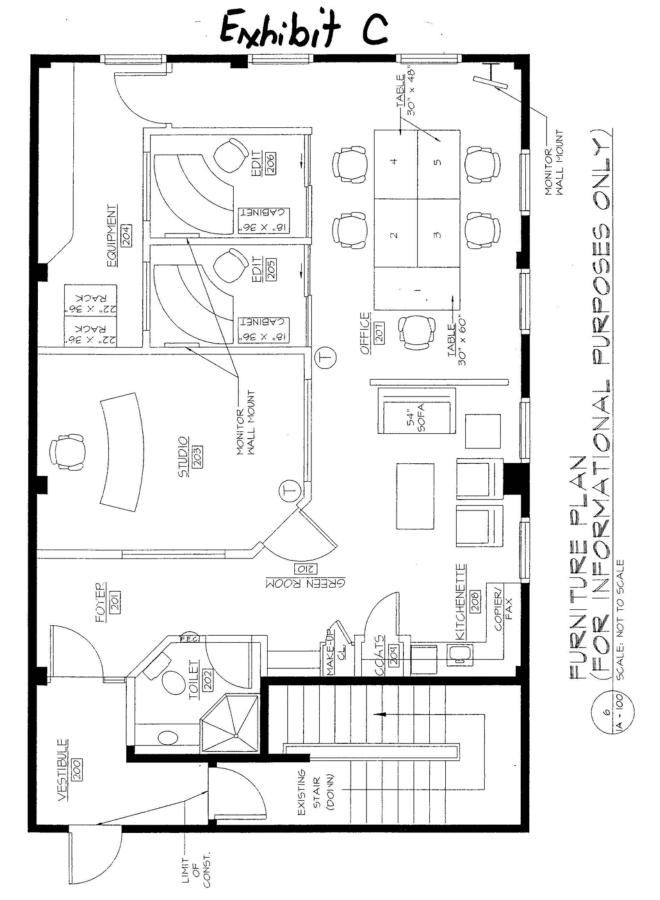

## LEASE PRICE \$ 10.30 PER SQUARE FOOT NET \* \$15,450 Per Year, \$1,288 Per Month FINISHED OFFICE SPACE

| LOCATION                | CITIZENS BANK BUILDING                      |
|-------------------------|---------------------------------------------|
| ADDRESS                 | 8 WEST LOOCKERMAN ST, 2 <sup>ND</sup> FLOOR |
| SPACE AVAILABLE         | 1,500 +/- SF                                |
| USEABLE SPACE AVAILABLE | 1,200 +/- SF                                |
| RENTAL RATE             | \$10.30 PSF PER YEAR                        |
| RENTAL TERMS            | NET OF UTILITIES, TAXES, INSURANCE, CAM     |
| PROPORTIONATE SHARE     | 7 % EXPENSES, 1.4 % ELECTRICITY             |
| JURISDICTION            | CITY OF DOVER                               |
| ORIGINAL LEASE DATE     | SEPTEMBER 1, 2006                           |
| LEASE EXPIRATION DATE   | August 31, 2011                             |
| REMAINING TERM          | 2.0 YEARS - 24 MONTHS                       |
| RENEWAL OPTIONS         | ONE AT FIVE YEARS                           |
| ANNUAL RENT INCREASES   | THREE PERCENT                               |