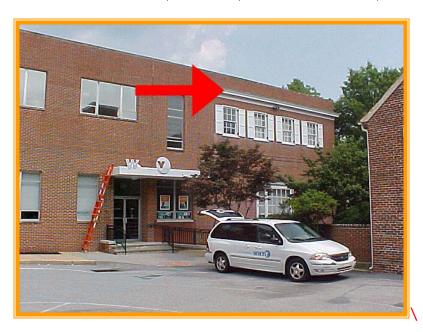

## WHYY OFFICE SPACE 8 WEST LOOCKERMAN STREET, DOVER, KENT COUNTY, DELAWARE 19901

## LEASE PRICE \$ 10.30 PER SQUARE FOOT NET \* \$15,450 Per Year, \$1,288 Per Month FINISHED OFFICE SPACE

| LOCATION                | CITIZENS BANK BUILDING                      |
|-------------------------|---------------------------------------------|
| ADDRESS                 | 8 WEST LOOCKERMAN ST, 2 <sup>ND</sup> FLOOR |
| SPACE AVAILABLE         | 1,500 +/- SF                                |
| USEABLE SPACE AVAILABLE | 1,200 +/- SF                                |
| RENTAL RATE             | \$10.30 PSF PER YEAR                        |
| RENTAL TERMS            | NET OF UTILITIES, TAXES, INSURANCE, CAM     |
| PROPORTIONATE SHARE     | 7 % EXPENSES, 1.4 % ELECTRICITY             |
| JURISDICTION            | CITY OF DOVER                               |
| ORIGINAL LEASE DATE     | SEPTEMBER 1, 2006                           |
| LEASE EXPIRATION DATE   | August 31, 2011                             |
| REMAINING TERM          | 2.0 YEARS - 24 MONTHS                       |
| RENEWAL OPTIONS         | ONE AT FIVE YEARS                           |
| ANNUAL RENT INCREASES   | THREE PERCENT                               |