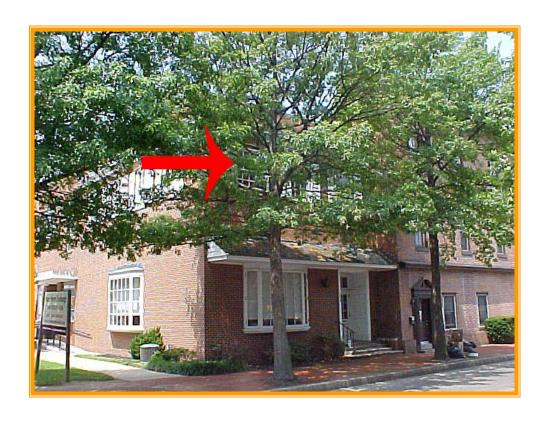

## WHYY OFFICE SPACE 8 WEST LOOCKERMAN STREET, DOVER, KENT COUNTY, DELAWARE 19901

## LEASE PRICE \$ 10.30 PER SQUARE FOOT NET \* \$15,450 Per Year, \$1,288 Per Month FINISHED OFFICE SPACE

| LOCATION                | CITIZENS BANK BUILDING                      |
|-------------------------|---------------------------------------------|
| ADDRESS                 | 8 WEST LOOCKERMAN ST, 2 <sup>ND</sup> FLOOR |
| SPACE AVAILABLE         | 1,500 +/- SF                                |
| USEABLE SPACE AVAILABLE | 1,200 +/- SF                                |
| RENTAL RATE             | \$10.30 PSF PER YEAR                        |
| RENTAL TERMS            | NET OF UTILITIES, TAXES, INSURANCE, CAM     |
| PROPORTIONATE SHARE     | 7 % EXPENSES, 1.4 % ELECTRICITY             |
| JURISDICTION            | CITY OF DOVER                               |
| ORIGINAL LEASE DATE     | SEPTEMBER 1, 2006                           |
| LEASE EXPIRATION DATE   | August 31, 2011                             |
| REMAINING TERM          | 2.0 YEARS - 24 MONTHS                       |
| RENEWAL OPTIONS         | ONE AT FIVE YEARS                           |
| ANNUAL RENT INCREASES   | THREE PERCENT                               |