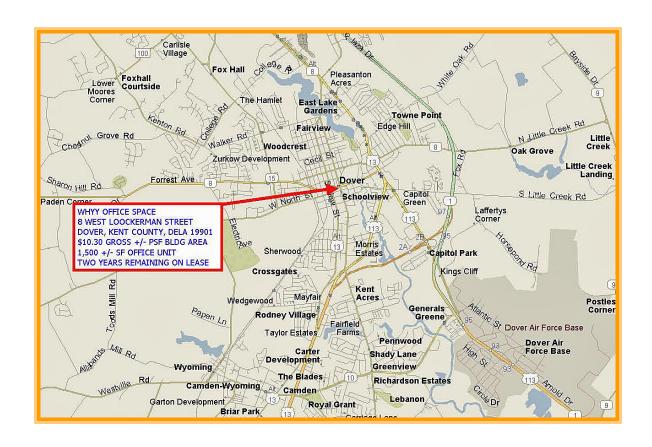

## WHYY OFFICE SPACE 8 WEST LOOCKERMAN STREET, DOVER, KENT COUNTY, DELAWARE 19901

## LEASE PRICE \$ 10.30 PER SQUARE FOOT NET \* \$15,450 Per Year, \$1,288 Per Month FINISHED OFFICE SPACE

| LOCATION                | CITIZENS BANK BUILDING                      |
|-------------------------|---------------------------------------------|
| ADDRESS                 | 8 WEST LOOCKERMAN ST, 2 <sup>ND</sup> FLOOR |
| SPACE AVAILABLE         | 1,500 +/- SF                                |
| USEABLE SPACE AVAILABLE | 1,200 +/- SF                                |
| RENTAL RATE             | \$10.30 PSF PER YEAR                        |
| RENTAL TERMS            | NET OF UTILITIES, TAXES, INSURANCE, CAM     |
| PROPORTIONATE SHARE     | 7 % EXPENSES, 1.4 % ELECTRICITY             |
| JURISDICTION            | CITY OF DOVER                               |
| ORIGINAL LEASE DATE     | SEPTEMBER 1, 2006                           |
| LEASE EXPIRATION DATE   | August 31, 2011                             |
| REMAINING TERM          | 2.0 YEARS - 24 MONTHS                       |
| RENEWAL OPTIONS         | ONE AT FIVE YEARS                           |
| ANNUAL RENT INCREASES   | THREE PERCENT                               |