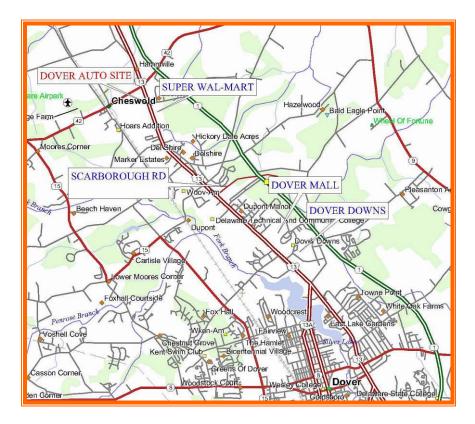

#### **DOVER AUTO Property**

5102 North Dupont Highway, Dover, Kent County, DELAWARE 19901

OFFICE FILE # 2i6269

### ADJACENT TO THE NEW SUPER WAL-MART IN CHESWOLD

200 foot of frontage on Route 13 and 400 foot depth

OFFERED FOR SALE AT \$1,500,000

ALL INFORMATION SUBMITTED SUBJECT TO ERRORS AND MODIFICATIONS. ALL INFORMATION CONTAINED HEREIN OBTAINED FROM RELIABLE SOURCES BUT NOT GUARANTEED. PROSPECTIVE PURCHASERS SHOULD VERIFY ALL INFORMATION SUBMITTED. LISTING BROKERAGE REPRESENTS SELLER. PAGE 2 OF 3 PAGES Dover Auto Property 5102 North Dupony Highway Dover, Kent County, Delaware 19901 November 1, 2016