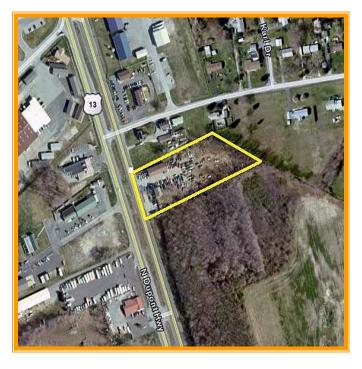

#### **DOVER AUTO Property**

5102 North Dupont Highway, Dover, Kent County, DELAWARE 19901

OFFICE FILE # 2i6269

# 2.2 ACRE SITE FOR SALE

### ADJACENT TO THE NEW SUPER WAL-MART IN CHESWOLD

200 foot of frontage on Route 13 and 400 foot depth

OFFERED FOR SALE AT \$1,500,000

ALL INFORMATION SUBMITTED SUBJECT TO ERRORS AND MODIFICATIONS. ALL INFORMATION CONTAINED HEREIN OBTAINED FROM RELIABLE SOURCES BUT NOT GUARANTEED. PROSPECTIVE PURCHASERS SHOULD VERIFY ALL INFORMATION SUBMITTED. LISTING BROKERAGE REPRESENTS SELLER. PAGE 2 OF 3 PAGES Dover Auto Property 5102 North Dupony Highway Dover, Kent County, Delaware 19901 November 1, 2016