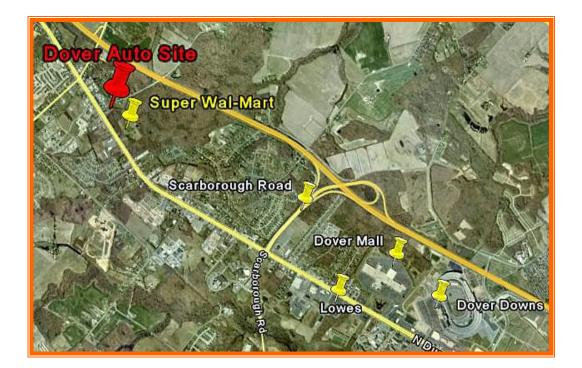

#### **DOVER AUTO Property**

5102 North Dupont Highway, Dover, Kent County, DELAWARE 19901

OFFICE FILE # 2i6269

### ADJACENT TO THE NEW SUPER WAL-MART IN CHESWOLD

200 foot of frontage on Route 13 and 400 foot depth

OFFERED FOR SALE AT \$1,500,000

ALL INFORMATION SUBMITTED SUBJECT TO ERRORS AND MODIFICATIONS. ALL INFORMATION CONTAINED HEREIN OBTAINED FROM RELIABLE SOURCES BUT NOT GUARANTEED. PROSPECTIVE PURCHASERS SHOULD VERIFY ALL INFORMATION SUBMITTED. LISTING BROKERAGE REPRESENTS SELLER. PAGE 2 OF 3 PAGES Dover Auto Property 5102 North Dupony Highway Dover, Kent County, Delaware 19901 November 1, 2016