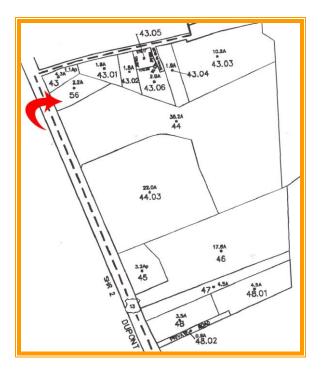

| Tax Map Identification     |     | LC-00-04700-01-5600           |                                  |
|----------------------------|-----|-------------------------------|----------------------------------|
| Deed Referen               | ice | S 47 350                      |                                  |
| Zoni                       | ng  | IG Kent County                |                                  |
| Flood M                    | ар  | 1001C0152H                    |                                  |
| Land Area<br>Fronta<br>Dep | -   | 2.2 acres<br>194.00<br>400.00 | 95,832 sq ft<br>ft +/-<br>ft +/- |
| County Tax<br>Assessment   |     | <b>Rate</b><br>\$1.60         | Tax                              |
| \$106,200                  |     | Ψ1.00                         | \$1,937.850                      |
| TOTAL PROPERTY TAX         |     |                               | \$1,937.85                       |