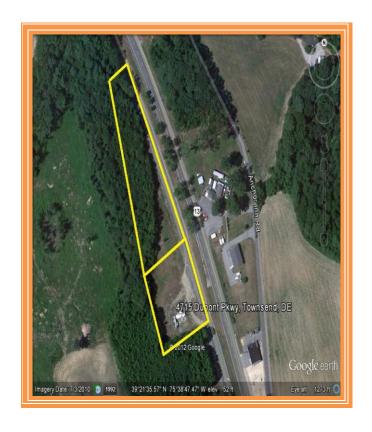

# 4715 DUPONT PARKWAY TOWNSEND, NEW CASTLE COUNTY, DE

May 7, 2012

Tax Map Identification 1501000048 & 49

**Deed Reference** 1335 208

1553 104

**Map Grid** 8202662

Census Tract 169.01

Zoning CR Commercial

Regional

New Castle County

Land Area 4.82 Acres

**Conty Tax Assessment** 60,000

County Tax 2011 (both parcels) \$1,395