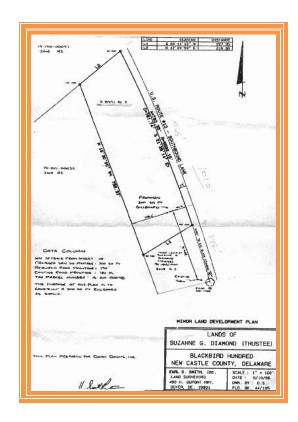

# 4715 DUPONT PARKWAY TOWNSEND, NEW CASTLE COUNTY, DE

May 7, 2012

Tax Map Identification 1501000048 & 49

**Deed Reference** 1335 208

1553 104

**Map Grid** 8202662

Census Tract 169.01

Zoning CR Commercial

Regional

New Castle County

Land Area 4.82 Acres

**Conty Tax Assessment** 60,000

County Tax 2011 (both parcels) \$1,395