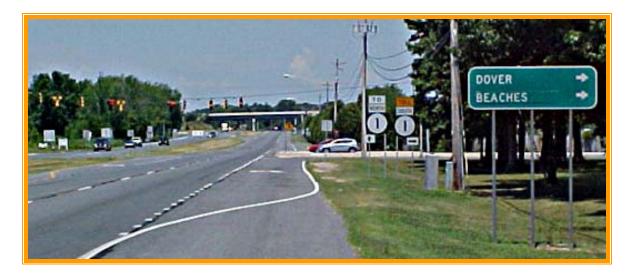

This Photo Shows The Property From East Side Of DuPont Hwy Looking West Through The Existing Median Cut To The South Side Of The Property. The Photo Below Illustrates The Proximity Of The Property To The S R 1 Interchange. S R 1 Is Visible In The Photo Below The Traffic Signal.