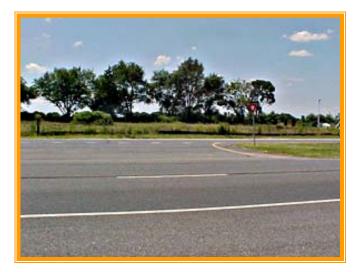

## Page 2 of 3 Pages

INFORMATION OBTAINED FROM RELIABLE SOURCES, BUT NOT GUARANTEED. SUBMITTED SUBJECT TO ERRORS, OMISSIONS & MODIFICATIONS. INTERESTED PARTIES SHOULD VERIFY ALL DETAILS & FEATURES INDEPENDENTLY. LISTING BROKERAGE REPRESENTS SELLER. This Photo Shows The Property From East Side Of DuPont Hwy Looking West Through The Existing Median Cut To The North Side Of The Property. The Tree Line Is The Rear Property Boundary. The Property Is Level & Clear. The Neighborhood Consists Of Most Retail & Service Commercial.

This Photo Shows The Property From East Side Of DuPont Hwy Looking West Through The Existing Median Cut To The South Side Of The Property. The Photo Below Illustrates The Proximity Of The Property To The S R 1 Interchange. S R 1 Is Visible In The Photo Below The Traffic Signal.