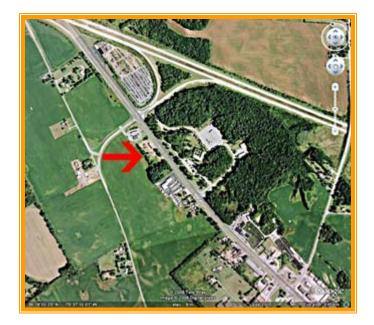

| Lot Size: 2.16 +/- Acr                                                      | res Frontage: 475                                             | +/- ft, East                                                      | Depth: 200 +/- ft, North         |  |
|-----------------------------------------------------------------------------|---------------------------------------------------------------|-------------------------------------------------------------------|----------------------------------|--|
| Corner: NO                                                                  | Topography: L                                                 | _evel                                                             |                                  |  |
| Site Improvements:                                                          | Septic Available                                              | Well Available                                                    | Storm Sewer Available            |  |
|                                                                             | Sewer & Water Mains Pending                                   |                                                                   |                                  |  |
| Curb Cuts: NO                                                               | Location - Vacar                                              | nt Site, Curbcuts                                                 | Per Site Plan Process            |  |
| Median Cut (s) Location: In Front Of Site At North Side, See Photo Attached |                                                               |                                                                   |                                  |  |
| Nearest Intersection: S R 1 at North, See Photo Attached, See Map Attached  |                                                               |                                                                   |                                  |  |
| Linkage Routes: S R 1, Paddock Road                                         |                                                               |                                                                   |                                  |  |
| Character of Area:                                                          | haracter of Area: Highway Commercial                          |                                                                   |                                  |  |
| Traffic Summary:                                                            | ry: 22,121 Vehicles Per Day, 2008 Traffic Summary             |                                                                   |                                  |  |
| Additional Information:                                                     | Dn: Excellent Retail Property A Short Distance South Of S R 1 |                                                                   |                                  |  |
|                                                                             | Interchange                                                   | Across From S                                                     | Smyrna Rest Area. Wide Frontage, |  |
|                                                                             | Median Cut, I                                                 | Median Cut, Level & Clear Provides Development Flexibility. Sewer |                                  |  |
|                                                                             | & Water Mair                                                  | & Water Mains Planned Nearby In Short Term.                       |                                  |  |

The Property Has 475 +/- Feet Fronting The West Side Of U S Route 13, DuPont Hwy, A Short North Of The Town Of Smyrna, And A Short Distance South Of The S R 1 Interchange At The Smyrna Rest Stop. Sewer & Water Mains Are To Be Located Nearby In The Short Term.