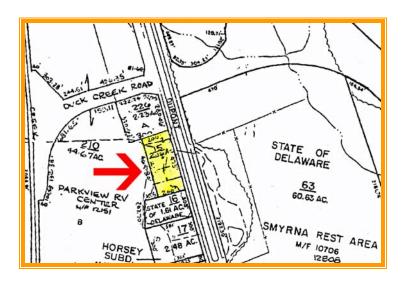

## UNIMPROVED COMMERCIAL LOCATION Sale PRICE \$490,000

Address: 5495 North DuPont Highway, Smyrna, New Castle County, Delaware 19977 Smyrna Zoning: Highway Commercial, H-C, Town of Smyrna **Jurisdiction:** 

| Lot Size: 2.16 +/- Acr                                                      | res Frontage: 475                                             | +/- ft, East                                                      | Depth: 200 +/- ft, North         |  |
|-----------------------------------------------------------------------------|---------------------------------------------------------------|-------------------------------------------------------------------|----------------------------------|--|
| Corner: NO                                                                  | Topography: L                                                 | _evel                                                             |                                  |  |
| Site Improvements:                                                          | Septic Available                                              | Well Available                                                    | Storm Sewer Available            |  |
|                                                                             | Sewer & Water Mains Pending                                   |                                                                   |                                  |  |
| Curb Cuts: NO                                                               | Location - Vacar                                              | nt Site, Curbcuts                                                 | Per Site Plan Process            |  |
| Median Cut (s) Location: In Front Of Site At North Side, See Photo Attached |                                                               |                                                                   |                                  |  |
| Nearest Intersection: S R 1 at North, See Photo Attached, See Map Attached  |                                                               |                                                                   |                                  |  |
| Linkage Routes: S R 1, Paddock Road                                         |                                                               |                                                                   |                                  |  |
| Character of Area:                                                          | haracter of Area: Highway Commercial                          |                                                                   |                                  |  |
| Traffic Summary:                                                            | ry: 22,121 Vehicles Per Day, 2008 Traffic Summary             |                                                                   |                                  |  |
| Additional Information:                                                     | Dn: Excellent Retail Property A Short Distance South Of S R 1 |                                                                   |                                  |  |
|                                                                             | Interchange                                                   | Across From S                                                     | Smyrna Rest Area. Wide Frontage, |  |
|                                                                             | Median Cut, I                                                 | Median Cut, Level & Clear Provides Development Flexibility. Sewer |                                  |  |
|                                                                             | & Water Mair                                                  | & Water Mains Planned Nearby In Short Term.                       |                                  |  |