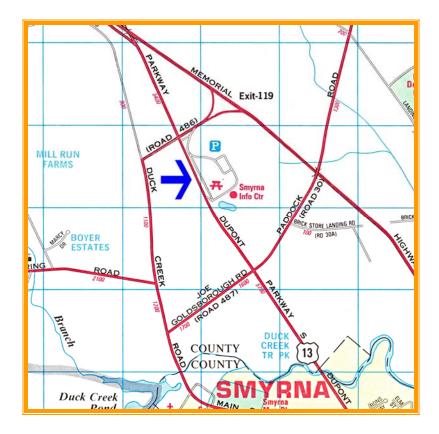

| Lot Size: 2.16 +/- Acr                                                      | res Frontage: 475                                             | +/- ft, East                                                      | Depth: 200 +/- ft, North         |  |
|-----------------------------------------------------------------------------|---------------------------------------------------------------|-------------------------------------------------------------------|----------------------------------|--|
| Corner: NO                                                                  | Topography: L                                                 | _evel                                                             |                                  |  |
| Site Improvements:                                                          | Septic Available                                              | Well Available                                                    | Storm Sewer Available            |  |
|                                                                             | Sewer & Water Mains Pending                                   |                                                                   |                                  |  |
| Curb Cuts: NO                                                               | Location - Vacar                                              | nt Site, Curbcuts                                                 | Per Site Plan Process            |  |
| Median Cut (s) Location: In Front Of Site At North Side, See Photo Attached |                                                               |                                                                   |                                  |  |
| Nearest Intersection: S R 1 at North, See Photo Attached, See Map Attached  |                                                               |                                                                   |                                  |  |
| Linkage Routes: S R 1, Paddock Road                                         |                                                               |                                                                   |                                  |  |
| Character of Area:                                                          | haracter of Area: Highway Commercial                          |                                                                   |                                  |  |
| Traffic Summary:                                                            | ry: 22,121 Vehicles Per Day, 2008 Traffic Summary             |                                                                   |                                  |  |
| Additional Information:                                                     | Dn: Excellent Retail Property A Short Distance South Of S R 1 |                                                                   |                                  |  |
|                                                                             | Interchange                                                   | Across From S                                                     | Smyrna Rest Area. Wide Frontage, |  |
|                                                                             | Median Cut, I                                                 | Median Cut, Level & Clear Provides Development Flexibility. Sewer |                                  |  |
|                                                                             | & Water Mair                                                  | & Water Mains Planned Nearby In Short Term.                       |                                  |  |

The Property Has 475 +/- Feet Fronting The West Side Of U S Route 13, DuPont Hwy, A Short North Of The Town Of Smyrna, And A Short Distance South Of The S R 1 Interchange At The Smyrna Rest Stop. Sewer & Water Mains Are To Be Located Nearby In The Short Term.