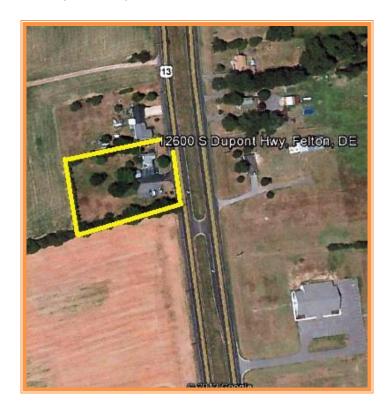

VERY VISIBLE HIGHWAY LOCATION

1.4 ACRES ON BUSY ROUTE 13 IN FELTON DELAWARE

### LIMOUSINE UNLIMITED PROPERTY 12600 S. DUPONT HIGHWAY FELTON, KENT COUNTY, DE 19943 August 1, 2014

Tax Map Identification SM-00-138.00-02-65.00

**Deed Reference** D2076 184

**Zoning** BN Neighborhood Business

Kent County

**Land Area** 60,984 Sq Ft / 1.4 Acres

**Frontage** 225.00 ft +/-

**Depth** 275.00 ft +/-

Bldg Area (sq ft) 980+/-

Parking Spaces 15+

**County Tax Assessment** \$40,600

**County Tax 2013** \$640.59