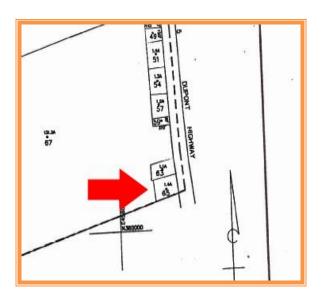

### LIMOUSINE UNLIMITED PROPERTY 12600 S. DUPONT HIGHWAY FELTON, KENT COUNTY, DE 19943 August 1, 2014

Tax Map Identification SM-00-138.00-02-65.00

**Deed Reference** D2076 184

**Zoning** BN Neighborhood Business

Kent County

**Land Area** 60,984 Sq Ft / 1.4 Acres

**Frontage** 225.00 ft +/-

**Depth** 275.00 ft +/-

Bldg Area (sq ft) 980+/-

Parking Spaces 15+

**County Tax Assessment** \$40,600

**County Tax 2013** \$640.59