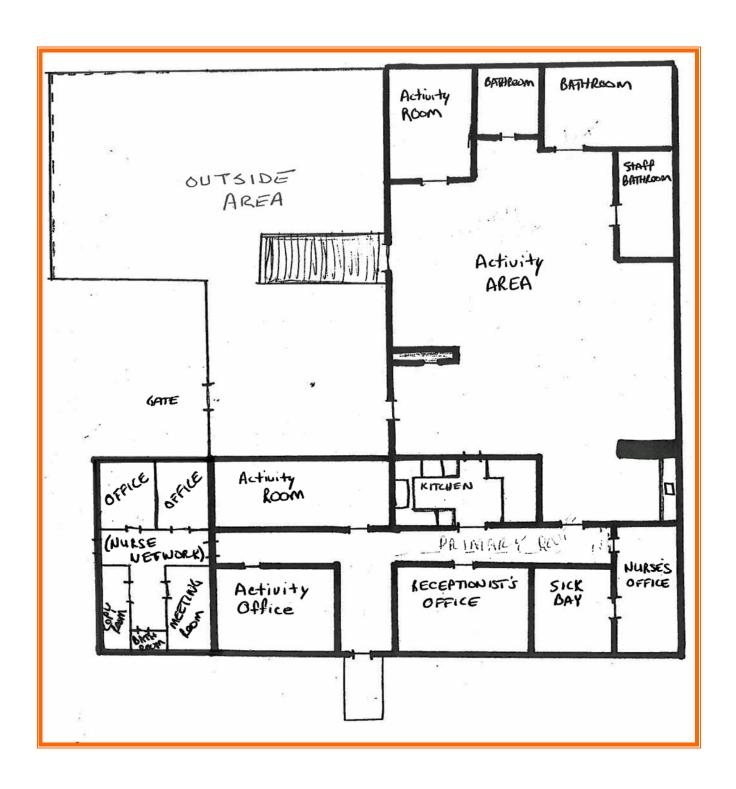

### Tax Map Identification 1-30 3.11 54.00

**Deed Reference** 3871 218

**Zoning** C-3 Highway Commercial Town of Milford

Land Area 32,390 square feet

Frontage 205.00 ft +/-Depth 158.00 ft +/-

Bldg Area (sq ft) 3,500 +/-