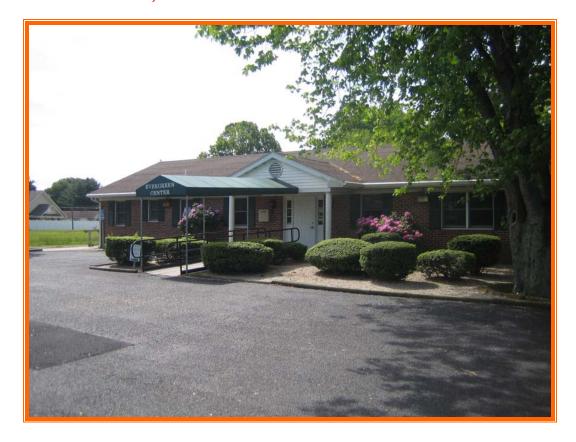

### MILFORD MEDICAL PROPERTY 611 NORTH DUPONT HWY, MILFORD, SUSSEX COUNTY, DELAWARE 19963

OFFICE FILE# 201130 \* MLS# 5924484

### MEDICAL, RETAIL OR PROFESSIONAL OFFICE BUILDING

SALE PRICE \$ 429,000 \* \$ 123.00 +/- PER SQUARE FOOT

MULTI USE MEDICAL/RETAIL/PROFESSIONAL OFFICE BUILDING

STAND ALONE BRICK BUILDING WITH ON SITE PARKING

HIGH VISIBILITY LOCATION AND ENTRANCE ON DUPONT HIGHWAY

ZONED HIGHWAY COMMERCIAL IN THE TOWN OF MILFORD

LEASE OPTIONS ARE AVAILABLE

ALL INFORMATION SUBMITTED SUBJECT TO ERRORS AND MODIFICATIONS. ALL INFORMATION CONTAINED HEREIN OBTAINED FROM RELIABLE SOURCES BUT NOT GUARANTEED. PROSPECTIVE PURCHASERS SHOULD VERIFY ALL INFORMATION SUBMITTED. LISTING BROKERAGE REPRESENTS SELLER. **PAGE 1 OF 4 PAGES** 