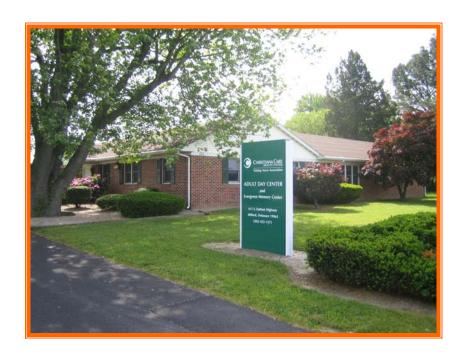

### MILFORD MEDICAL PROPERTY 611 NORTH DUPONT HWY, MILFORD, SUSSEX COUNTY, DELAWARE 19963

OFFICE FILE# 201130 \* MLS# 5924484

### MEDICAL, RETAIL OR PROFESSIONAL OFFICE BUILDING

SALE PRICE \$ 429,000 \* \$ 123.00 +/- PER SQUARE FOOT

MULTI USE MEDICAL/RETAIL/PROFESSIONAL OFFICE BUILDING

STAND ALONE BRICK BUILDING WITH ON SITE PARKING

HIGH VISIBILITY LOCATION AND ENTRANCE ON DUPONT HIGHWAY

ZONED HIGHWAY COMMERCIAL IN THE TOWN OF MILFORD

LEASE OPTIONS ARE AVAILABLE

ALL INFORMATION SUBMITTED SUBJECT TO ERRORS AND MODIFICATIONS. ALL INFORMATION CONTAINED HEREIN OBTAINED FROM RELIABLE SOURCES BUT NOT GUARANTEED. PROSPECTIVE PURCHASERS SHOULD VERIFY ALL INFORMATION SUBMITTED. LISTING BROKERAGE REPRESENTS SELLER. **PAGE 1 OF 4 PAGES** 