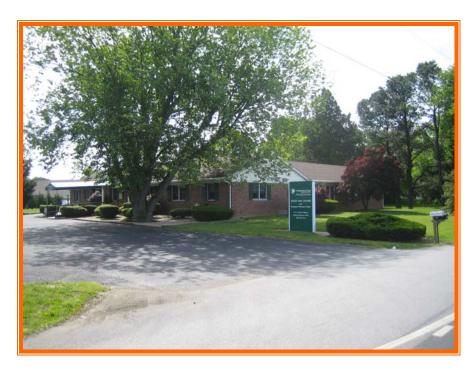

### MILFORD MEDICAL PROPERTY 611 NORTH DUPONT HWY, MILFORD, SUSSEX COUNTY, DELAWARE 19963

OFFICE FILE# 201130 \* MLS# 5924484

### MEDICAL, RETAIL OR PROFESSIONAL OFFICE BUILDING

SALE PRICE \$ 429,000 \* \$ 123.00 +/- PER SQUARE FOOT

MULTI USE MEDICAL/RETAIL/PROFESSIONAL OFFICE BUILDING

STAND ALONE BRICK BUILDING WITH ON SITE PARKING

HIGH VISIBILITY LOCATION AND ENTRANCE ON DUPONT HIGHWAY

ZONED HIGHWAY COMMERCIAL IN THE TOWN OF MILFORD

LEASE OPTIONS ARE AVAILABLE

ALL INFORMATION SUBMITTED SUBJECT TO ERRORS AND MODIFICATIONS. ALL INFORMATION CONTAINED HEREIN OBTAINED FROM RELIABLE SOURCES BUT NOT GUARANTEED. PROSPECTIVE PURCHASERS SHOULD VERIFY ALL INFORMATION SUBMITTED. LISTING BROKERAGE REPRESENTS SELLER. **PAGE 1 OF 4 PAGES** 