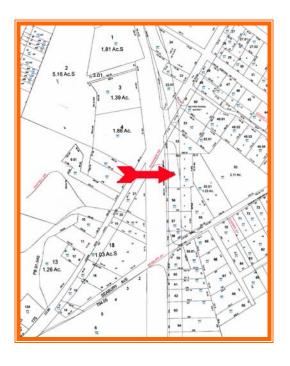

### Tax Map Identification 1-30 3.11 54.00

**Deed Reference** 3871 218

**Zoning** C-3 Highway Commercial Town of Milford

Land Area 32,390 square feet

Frontage 205.00 ft +/-Depth 158.00 ft +/-

Bldg Area (sq ft) 3,500 +/-