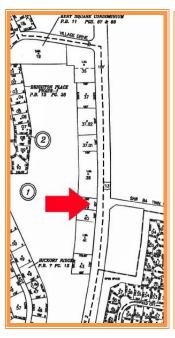

# WOLF POINT OFFICE PROPERTY 3488 SOUTH DUPONT HIGHWAY SMYRNA, KENT COUNTY, DE 19977 February 1, 2012

Tax Map Identification DC-00-02804-01-3900

Deed Reference D3123 0065

Zoning BG BUSINESS GENERAL

KENT COUNTY

Land Area 19,315

**Frontage** 107.00 ft +/-

**Depth** 180.00 ft +/-

Bldg Area (sq ft) 1,760

Parking Spaces 10+

**County Tax 2011** \$226.20

**TOTAL PROPERTY TAX 2011** \$1,311.74