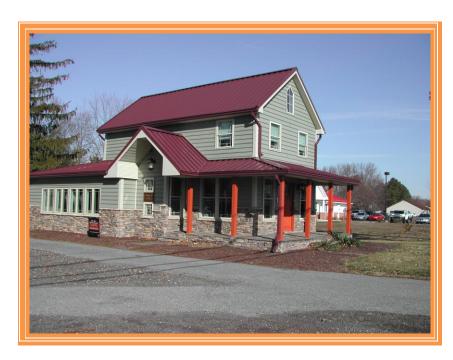

## WOLF POINT OFFICE PROPERTY 3488 SOUTH DUPONT HIGHWAY, SMYRNA, KENT COUNTY, DELAWARE 19977

OFFICE FILE# 211139 MLS# 5996212

#### RETAIL OR PROFESSIONAL OFFICE PROPERTY

**SALE PRICE \$ 329,000 \* (\$ 187.00 +/- PER SQUARE FOOT)** 

LEASE PRICE \$1,950 PER MONTH \* (\$ 13.30 PER SQUARE FOOT)

MULTI USE RETAIL / OFFICE / PROFESSIONAL BUILDING

STAND ALONE BUILDING WITH ON SITE PARKING

CONVIENIENT HIGHWAY LOCATION WITH HIGH TRAFFIC COUNT

MANY UPGRADES INCLUDING FULL KITCHEN AND BATHROOM

INCLUDES 5 OFFICES, RECEPTION AREA, ROOM FOR EXPANSION