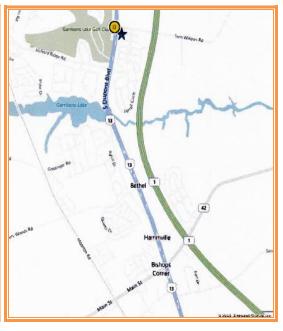

## WOLF POINT OFFICE PROPERTY 3488 SOUTH DUPONT HIGHWAY, SMYRNA, KENT COUNTY, DELAWARE 19977

OFFICE FILE# 211139 MLS# 5996212

# WOLF POINT OFFICE PROPERTY 3488 SOUTH DUPONT HIGHWAY SMYRNA, KENT COUNTY, DE 19977 February 1, 2012

Tax Map Identification DC-00-02804-01-3900

Deed Reference D3123 0065

Zoning BG BUSINESS GENERAL

KENT COUNTY