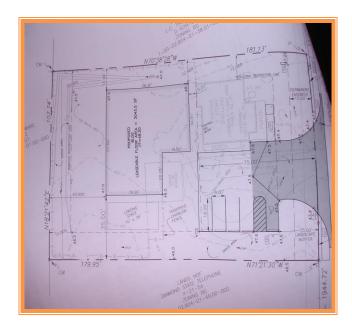

# WOLF POINT OFFICE PROPERTY 3488 SOUTH DUPONT HIGHWAY SMYRNA, KENT COUNTY, DE 19977 February 1, 2012

Tax Map Identification DC-00-02804-01-3900

Deed Reference D3123 0065

Zoning BG BUSINESS GENERAL

KENT COUNTY

Land Area 19,315

**Frontage** 107.00 ft +/-

**Depth** 180.00 ft +/-

Bldg Area (sq ft) 1,760

Parking Spaces 10+

**County Tax 2011** \$226.20

**TOTAL PROPERTY TAX 2011** \$1,311.74