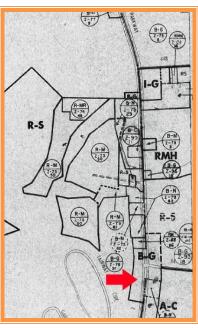

# WOLF POINT OFFICE PROPERTY 3488 SOUTH DUPONT HIGHWAY SMYRNA, KENT COUNTY, DE 19977 February 1, 2012

Tax Map Identification DC-00-02804-01-3900

Deed Reference D3123 0065

Zoning BG BUSINESS GENERAL

KENT COUNTY