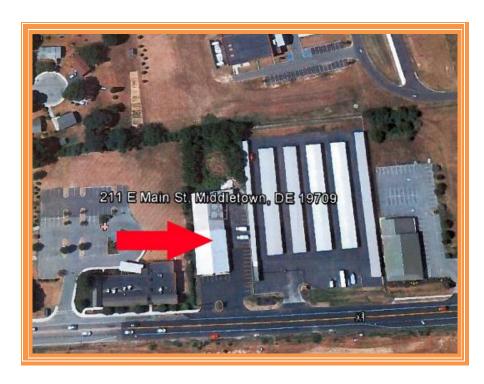

## MIDDLETOWN APPLIANCE OUTLET PROPERTY 211 EAST MAIN STREET, MIDDLETOWN, NEW CASTLE COUNTY, DELAWARE 19709

OFFICE FILE#211140 MLS# 6001437

### **211 EAST MAIN STREET** MIDDLETOWN, NEW CASTLE COUNTY, DE

**February 1, 2012** 

Tax Map Identification 2300600456

**Deed Reference** X96 116

23C-2 DOWNTOWN Zoning COMMERCIAL

Town of Middletown

.95 Acres **Land Area** 41,111 Sq Ft