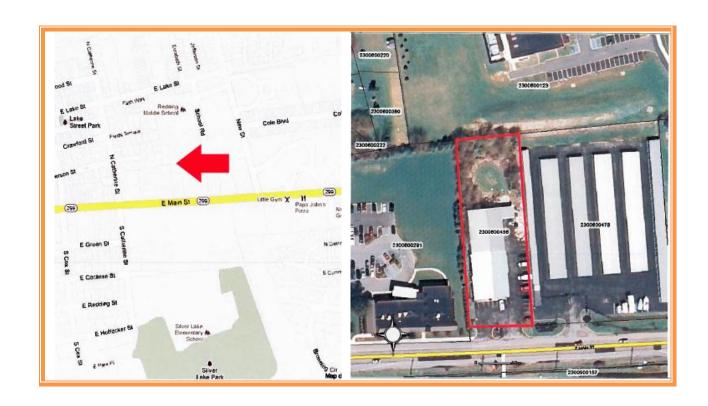

### **211 EAST MAIN STREET** MIDDLETOWN, NEW CASTLE COUNTY, DE

**February 1, 2012** 

Tax Map Identification 2300600456

**Deed Reference** X96 116

23C-2 DOWNTOWN Zoning COMMERCIAL

Town of Middletown

.95 Acres **Land Area** 41,111 Sq Ft

> **Frontage** 116.10 ft +/-354.10 ft +/-Depth

Bldg Area (sq ft) 10,260

> **Parking Spaces** 15+

City Tax 2011 \$542

County Tax 2011 \$3,147.53

**TOTAL PROPERTY TAX** \$3,792.86