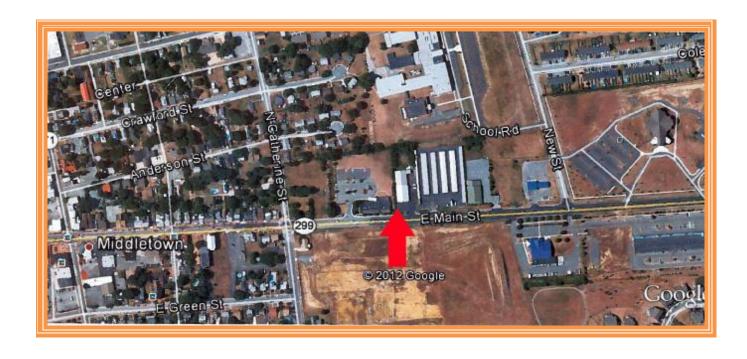

## MIDDLETOWN APPLIANCE OUTLET PROPERTY 211 EAST MAIN STREET, MIDDLETOWN, NEW CASTLE COUNTY, DELAWARE 19709

OFFICE FILE#211140 MLS# 6001437

5,380 SQUARE FEET OF WAREHOUSE

HIGH TRAFFIC LOCATION WITH GREAT VISIBILITY

LOCATED IN THE HEART OF MIDDLETOWN ON EAST MAIN STREET (ROAD 299)